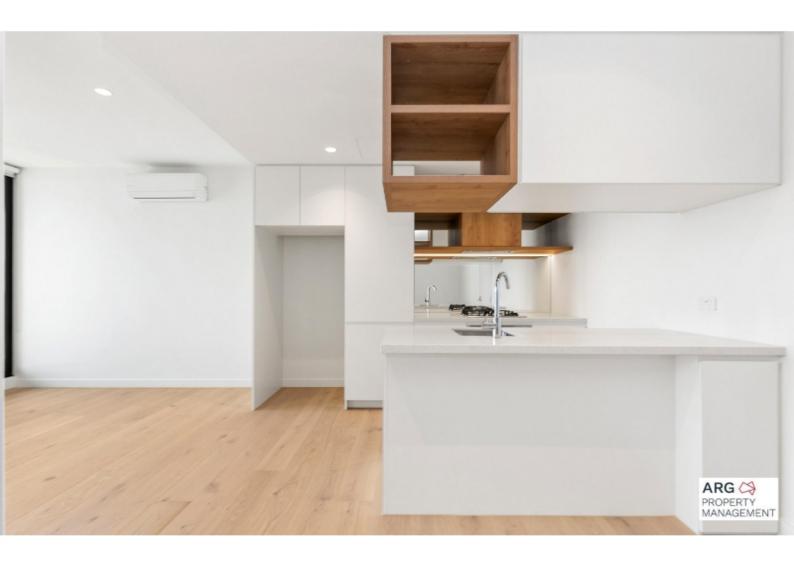

### NOT TO BE MISSED! 1 bedroom plus study in the luxurious R.Iconic building

Welcome to the epitome of contemporary city living in the prestigious R.Iconic building, located in the heart of Melbourne. This stunning 1 bedroom, 1 bath plus study apartment offers a stylish and sophisticated lifestyle amidst the vibrant cityscape. With impeccable design and luxurious finishes, this residence is perfect for those seeking a modern urban retreat.

and focus.

✨ Modern Bathroom: Indulge in luxury with a sleek and contemporary bathroom featuring high-quality fixtures and finishes.

✨ Open-Plan Living: The seamless flow between the living, dining, and kitchen areas creates a spacious and welcoming environment

✠High-end appliances and finishes throughout, including a state-of-the-art kitchen with top-of-the-line fixtures, making cooking a joyous experience.

�� Building Amenities:

With residents' wellbeing the guiding philosophy of R.Iconic, an abundance of amenities are available exclusively to residents, designed to enhance physical, mental and social aspects of life. With access to a backyard featuring an acre of lush landscaped private podium gardens, a gymnasium, an outdoor swimming pool, fitness stations and a running track, as well as a zen garden and an adventure playground.