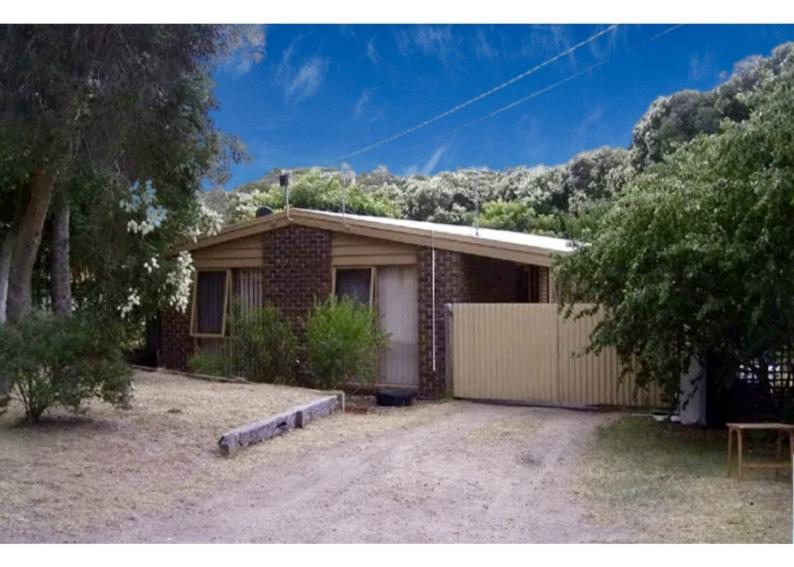

## 20 Kanburra Street Rye VIC 3941

\$500

Date available: 8 January 2025 Book Inspection

### 20 Kanburra Street Rye

-Well-proportioned open plan lounge, kitchen and meals – gas space heater, gas cooking

- 2 carpeted bedrooms with robes
- 1 carpeted study (or third- no robes)
- Laundry with external access
- Bathroom with shower over half bath (shower curtain) and vanity
- Separate toilet
- Two garden sheds
- Low maintenance grounds
- Carport

20 Kanburra Street Rye VIC 3941