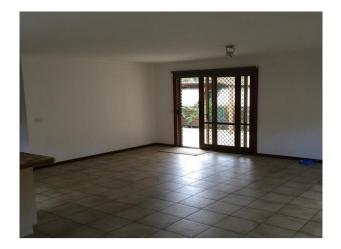

# Gallery

### 20 Kanburra Street Rye

-Well-proportioned open plan lounge, kitchen and meals – gas space heater, gas cooking

- 2 carpeted bedrooms with robes
- 1 carpeted study (or third- no robes)
- Laundry with external access
- Bathroom with shower over half bath (shower curtain) and vanity
- Separate toilet
- Two garden sheds
- Low maintenance grounds
- Carport