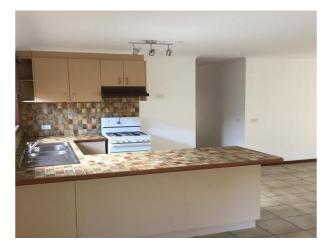

### 20 Kanburra Street Rye

-Well-proportioned open plan lounge, kitchen and meals – gas space heater, gas cooking

- 2 carpeted bedrooms with robes
- 1 carpeted study (or third- no robes)
- Laundry with external access
- Bathroom with shower over half bath (shower curtain) and vanity
- Separate toilet
- Two garden sheds
- Low maintenance grounds
- Carport

# Gallery