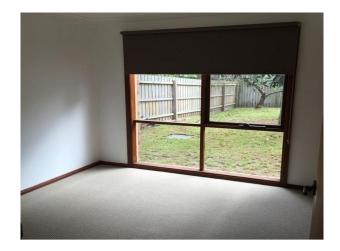

### 20 Kanburra Street Rye

-Well-proportioned open plan lounge, kitchen and meals – gas space heater, gas cooking

- 2 carpeted bedrooms with robes
- 1 carpeted study (or third- no robes)
- Laundry with external access
- Bathroom with shower over half bath (shower curtain) and vanity
- Separate toilet
- Two garden sheds
- Low maintenance grounds
- Carport

# Gallery