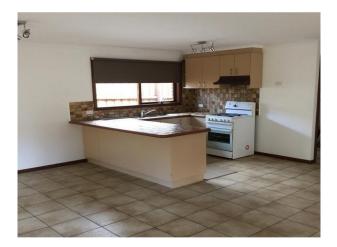

### 20 Kanburra Street Rye

-Well-proportioned open plan lounge, kitchen and meals – gas space heater, gas cooking

- 2 carpeted bedrooms with robes
- 1 carpeted study (or third- no robes)
- Laundry with external access
- Bathroom with shower over half bath (shower curtain) and vanity
- Separate toilet
- Two garden sheds
- Low maintenance grounds
- Carport

# Gallery