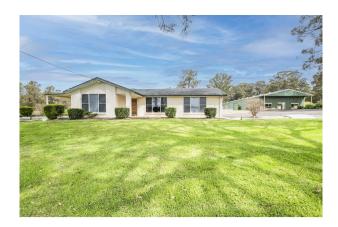

## 2 Kings Hill Road Mulgoa NSW 2745

\$1000.00 pw Date available: Now Book Inspection

### GORGEOUS HOME IN A BEAUTIFUL IDYLLIC LOCATION

Suitable for someone looking to work from home, this stunning home ticks all the boxes.

Check out the features -

- \* Four bedrooms, two at each end of the house.
- \* Modern ensuite to main bedroom and nice two way full bathroom
- \* Modern kitchen with dishwasher and fridge looking out over the entertaining patio
- \* Formal lounge/dining area with bar area
- \* Meals area and 2nd living area with fire place
- \* Ducted air conditioning
- \* Built-in robes to three bedrooms
- \* Large double lock up garage with internal access

Surrounded by beautiful gardens and yard. Plus a kids playing area and inground pool

Large shed and driveway behind not included.

AitkenRE Emu Plains 1/6