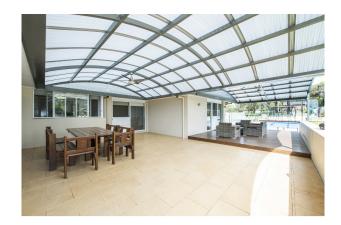

### GORGEOUS HOME IN A BEAUTIFUL IDYLLIC LOCATION

Suitable for someone looking to work from home, this stunning home ticks all the boxes.

Check out the features -

- \* Four bedrooms, two at each end of the house.
- \* Modern ensuite to main bedroom and nice two way full bathroom
- \* Modern kitchen with dishwasher and fridge looking out over the entertaining patio
- \* Formal lounge/dining area with bar area
- \* Meals area and 2nd living area with fire place
- \* Ducted air conditioning
- \* Built-in robes to three bedrooms
- \* Large double lock up garage with internal access

Surrounded by beautiful gardens and yard. Plus a kids playing area and inground pool

Large shed and driveway behind not included.

AitkenRE Emu Plains 1/6