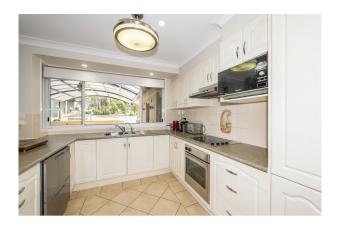

### GORGEOUS HOME IN A BEAUTIFUL IDYLLIC LOCATION

Suitable for someone looking to work from home, this stunning home ticks all the boxes.

Check out the features -

- \* Four bedrooms, two at each end of the house.
- \* Modern ensuite to main bedroom and nice two way full bathroom
- \* Modern kitchen with dishwasher and fridge looking out over the entertaining patio
- \* Formal lounge/dining area with bar area
- \* Meals area and 2nd living area with fire place
- \* Ducted air conditioning
- \* Built-in robes to three bedrooms
- \* Large double lock up garage with internal access

# Gallery

AitkenRE Emu Plains 2 / 6

AitkenRE Emu Plains 3 / 6