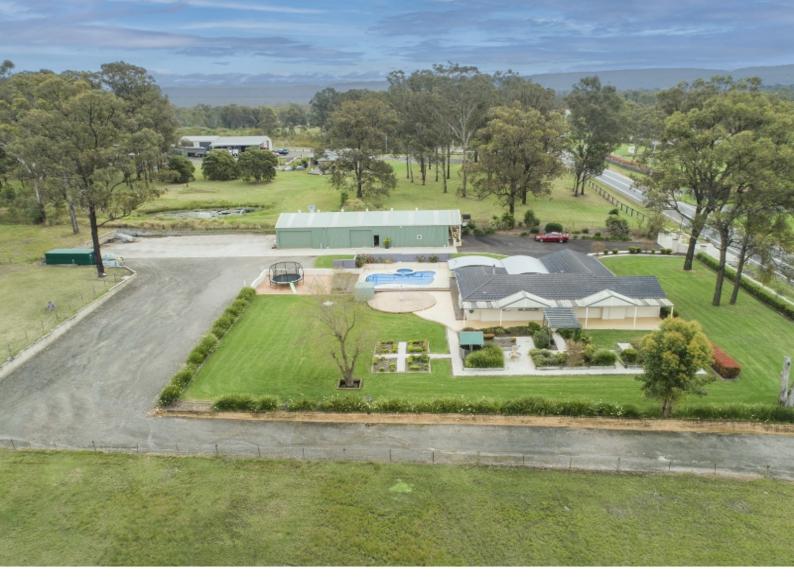

## 2 Kings Hill Road Mulgoa NSW 2745

\$1000.00 pw Date available: Now Book Inspection

### GORGEOUS HOME IN A BEAUTIFUL IDYLLIC LOCATION

Suitable for someone looking to work from home, this stunning home ticks all the boxes.

Check out the features -

- \* Four bedrooms, two at each end of the house.
- \* Modern ensuite to main bedroom and nice two way full bathroom
- \* Modern kitchen with dishwasher and fridge looking out over the entertaining patio
- \* Formal lounge/dining area with bar area
- \* Meals area and 2nd living area with fire place
- \* Ducted air conditioning
- \* Built-in robes to three bedrooms
- \* Large double lock up garage with internal access

Surrounded by beautiful gardens and yard. Plus a kids playing area and inground pool

Large shed and driveway behind not included.

AitkenRE Emu Plains 1/6