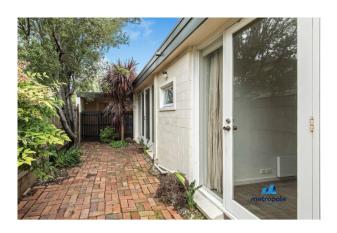

- Spacious open plan living area looking out onto a picturesque courtyard
- 2 bedrooms both with built in robes
- Polished floorboards
- Beautiful bathroom
- Kitchen with Bosch appliances and stone bench tops
- 2 Courtyards
- Free standing bath and walk in shower
- Air conditioning and Heating
- Large laundry with a fold out ironing board.

# Gallery

Metropole Melbourne 3/7