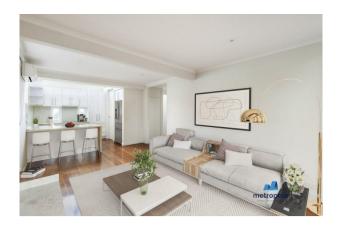

### 2 COURTYARD TOWNHOUSE

Beautifully two- bedroom townhouse with loads of natural light. A superb space to the best advantage with excellent fixtures and fittings creating an excellent finish. Features include:

- Spacious open plan living area looking out onto a picturesque courtyard
- 2 bedrooms both with built in robes
- Polished floorboards
- Beautiful bathroom
- Kitchen with Bosch appliances and stone bench tops
- 2 Courtyards
- Free standing bath and walk in shower
- Air conditioning and Heating
- Large laundry with a fold out ironing board.

# Gallery

Metropole Melbourne 3/7