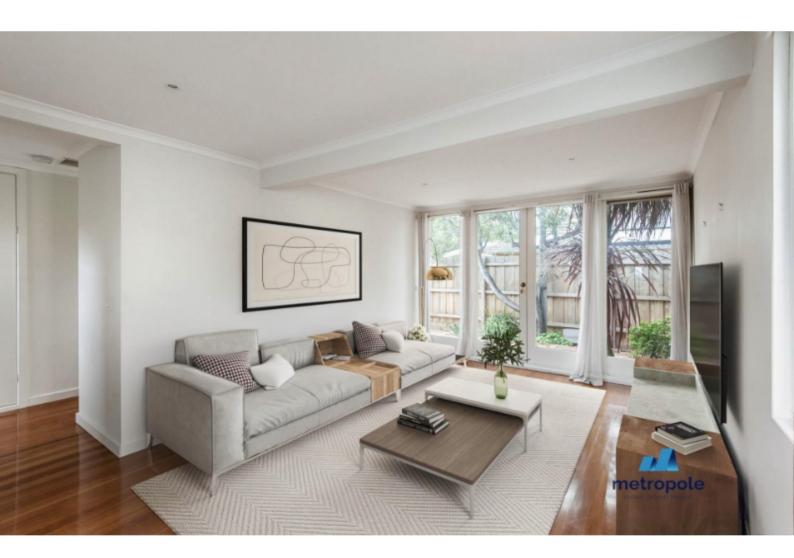

### 2 COURTYARD TOWNHOUSE

Beautifully two- bedroom townhouse with loads of natural light. A superb space to the best advantage with excellent fixtures and fittings creating an excellent finish. Features include:

- Spacious open plan living area looking out onto a picturesque courtyard
- 2 bedrooms both with built in robes
- Polished floorboards
- Beautiful bathroom
- Kitchen with Bosch appliances and stone bench tops
- 2 Courtyards
- Free standing bath and walk in shower
- Air conditioning and Heating
- Large laundry with a fold out ironing board.

# Gallery

Metropole Melbourne 3/7