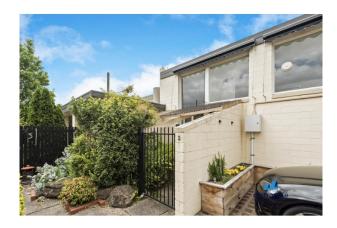

- Spacious open plan living area looking out onto a picturesque courtyard
- 2 bedrooms both with built in robes
- Polished floorboards
- Beautiful bathroom
- Kitchen with Bosch appliances and stone bench tops
- 2 Courtyards
- Free standing bath and walk in shower
- Air conditioning and Heating
- Large laundry with a fold out ironing board.

# Gallery

Metropole Melbourne 3/7