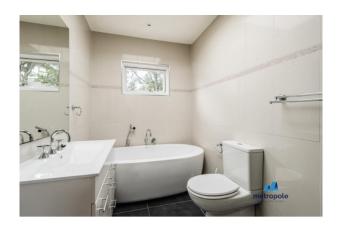

- Spacious open plan living area looking out onto a picturesque courtyard
- 2 bedrooms both with built in robes
- Polished floorboards
- Beautiful bathroom
- Kitchen with Bosch appliances and stone bench tops
- 2 Courtyards
- Free standing bath and walk in shower
- Air conditioning and Heating
- Large laundry with a fold out ironing board.

# Gallery

Metropole Melbourne 3/7