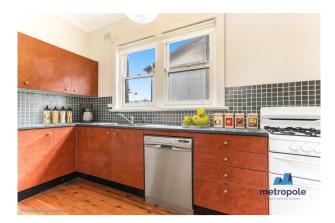

Features Include:

- Two double sized bedrooms, one with built in
- Main bedroom with additional sunroom/study
- Original bathroom with combined bath/shower
- Large living room with bay windows, ample natural light
- Spacious kitchen with gas cooking and dishwasher
- Internal laundry and sunroom with leafy outlook
- 4 month lease only