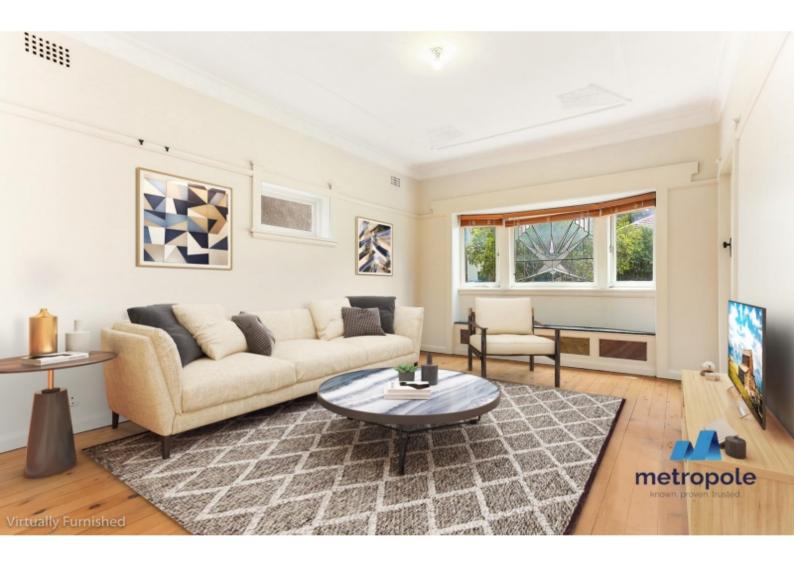

## 4 MONTH LEASE ONLY- BOUTIQUE ORIGINAL APARTMENT

Located on a quiet street is the two-bedroom apartment within a boutique block of three. Floorboards throughout create low maintenance living. Bright sunroom off the dining room and main bedroom with large windows and leafy outlook.

Features Include:

- Two double sized bedrooms, one with built in
- Main bedroom with additional sunroom/study
- Original bathroom with combined bath/shower
- Large living room with bay windows, ample natural light
- Spacious kitchen with gas cooking and dishwasher
- Internal laundry and sunroom with leafy outlook
- 4 month lease only