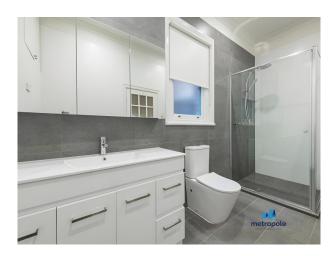

#### Property features include:

- Huge living with ornamental fireplace, polished floorboards, ducted heating and air conditioner.
- Carpeted master bedroom with mirrored BIRs and wall heater.
- Large second bedroom with BIRs.
- Extra large third bedroom/dining room/second living or office with polished floorboards and stunning art deco
- Fully renovated kitchen with stainless steel appliances and outdoor access.
- Large renovated bathroom with large double shower and washing machine taps.
- Undercover parking for one car with security access.