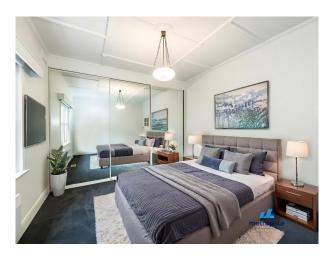

#### Property features include:

- Huge living with ornamental fireplace, polished floorboards, ducted heating and air conditioner.
- Carpeted master bedroom with mirrored BIRs and wall heater.
- Large second bedroom with BIRs.
- Extra large third bedroom/dining room/second living or office with polished floorboards and stunning art deco
- Fully renovated kitchen with stainless steel appliances and outdoor access.
- Large renovated bathroom with large double shower and washing machine taps.
- Undercover parking for one car with security access.