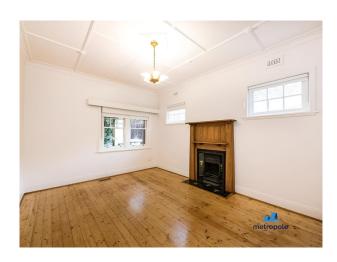

#### Property features include:

- Huge living with ornamental fireplace, polished floorboards, ducted heating and air conditioner.
- Carpeted master bedroom with mirrored BIRs and wall heater.
- Large second bedroom with BIRs.
- Extra large third bedroom/dining room/second living or office with polished floorboards and stunning art deco
- Fully renovated kitchen with stainless steel appliances and outdoor access.
- Large renovated bathroom with large double shower and washing machine taps.
- Undercover parking for one car with security access.