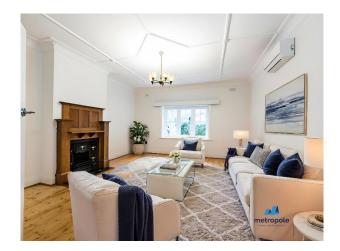

#### Property features include:

- Huge living with ornamental fireplace, polished floorboards, ducted heating and air conditioner.
- Carpeted master bedroom with mirrored BIRs and wall heater.
- Large second bedroom with BIRs.
- Extra large third bedroom/dining room/second living or office with polished floorboards and stunning art deco
- Fully renovated kitchen with stainless steel appliances and outdoor access.
- Large renovated bathroom with large double shower and washing machine taps.
- Undercover parking for one car with security access.