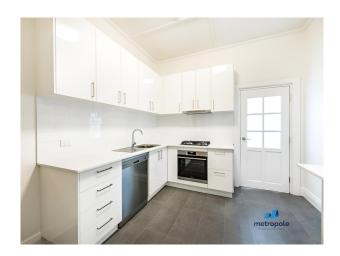

#### Property features include:

- Huge living with ornamental fireplace, polished floorboards, ducted heating and air conditioner.
- Carpeted master bedroom with mirrored BIRs and wall heater.
- Large second bedroom with BIRs.
- Extra large third bedroom/dining room/second living or office with polished floorboards and stunning art deco
- Fully renovated kitchen with stainless steel appliances and outdoor access.
- Large renovated bathroom with large double shower and washing machine taps.
- Undercover parking for one car with security access.