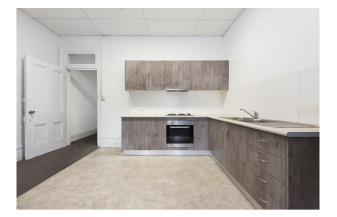

- Spacious layout with high ceilings and plenty of natural light
- Modern kitchen with ample storage
- Tidy bathroom with full-size bathtub
- Peaceful, leafy outlook
- On-site shared laundry facilities
- Light-filled sunroom
- Positioned on Glebe Point Road, near shops
- Pets are considered, subject to application