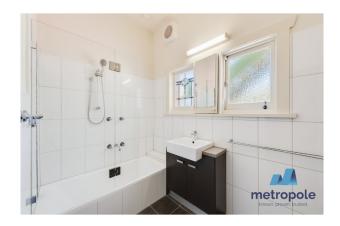

- \* Two double bedrooms with built in robes
- \* Updated kitchen with meals/dining nook
- \* Large living room
- \* Split system heating and cooling
- \* Central bathroom with shower over bath
- \* Laundry taps in bathroom
- \* Secure entrance
- \* Timber floorboards throughout
- \* Entrance hall
- \* Single off-street parking