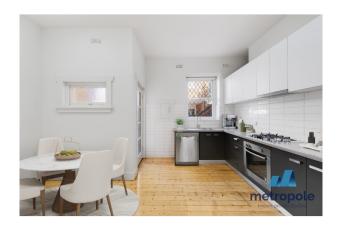

- \* Two double bedrooms with built in robes
- \* Updated kitchen with meals/dining nook
- \* Large living room
- \* Split system heating and cooling
- \* Central bathroom with shower over bath
- \* Laundry taps in bathroom
- \* Secure entrance
- \* Timber floorboards throughout
- \* Entrance hall
- \* Single off-street parking