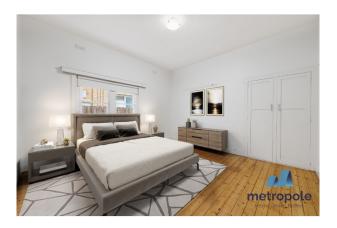

- \* Two double bedrooms with built in robes
- \* Updated kitchen with meals/dining nook
- \* Large living room
- \* Split system heating and cooling
- \* Central bathroom with shower over bath
- \* Laundry taps in bathroom
- \* Secure entrance
- \* Timber floorboards throughout
- \* Entrance hall
- \* Single off-street parking