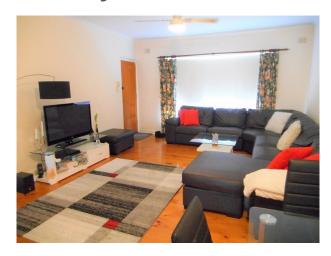

This spacious two bedroom unit is sure to impress, with a larger than average open plan living area, kitchen with gas cooking, two large bedrooms both with built in robes and ceiling fans, a tidy bathroom with full size bath and a separate laundry. Additional featrures include the warmth of polished floorboards in the living areas, reverse cycle split system air conditioning and a single carport at the front of the group. Despite its main road location minimal traffic noise is heard from inside the unit. Located in a small single story group, close to schools and shops and with public transport at your front door