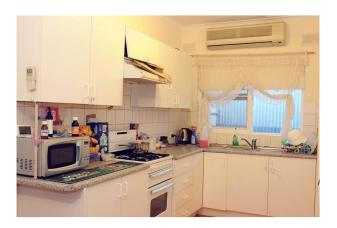

This spacious two bedroom unit is sure to impress, with a larger than average open plan living area, kitchen with gas cooking, two large bedrooms both with built in robes and ceiling fans, a tidy bathroom with full size bath and a separate laundry. Additional featrures include the warmth of polished floorboards in the living areas, reverse cycle split system air conditioning and a single carport at the front of the group. Despite its main road location minimal traffic noise is heard from inside the unit. Located in a small single story group, close to schools and shops and with public transport at your front door