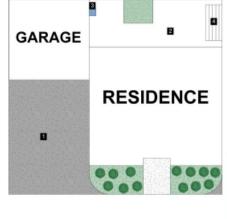

### Floor Plans

Garage 5.6 x 5.6

#### Unit 2, 21 Rosedale Crescent, Ringwood East

L'DRY

Kitchen 2.5 x 3.0

> Living 5.2 x 3.5

#### **LEGEND**

2. Patio 3. Hot Water Tank 4. Clothes Line

Internal : 110m<sup>2</sup>

FLOOR PLAN SITE PAN

All information contained herein is gethered by Little Hinges. Whilst the scanning technology is highly reliable, we cannot guarantee its accuracy and interested parties should rely on their own enquiries.