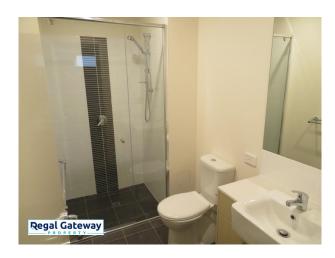

#### Features include;

- Main bedroom
- Open plan living area with split system air conditioning unit
- Modern kitchen with dishwasher
- 2nd bedroom with built in robe
- Main bathroom with separate shower
- Dryer included
- Located on the ground floor
- One allocated car bay provided

# Gallery

Regal Gateway Property 3/7

Regal Gateway Property 4/7