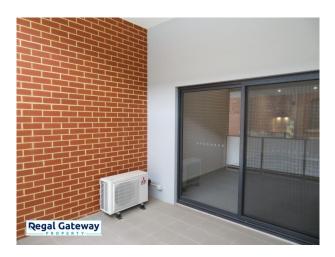

#### Features include;

- Main bedroom
- Open plan living area with split system air conditioning unit
- Modern kitchen with dishwasher
- 2nd bedroom with built in robe
- Main bathroom with separate shower
- Dryer included
- Located on the ground floor
- One allocated car bay provided

# Gallery

Regal Gateway Property 3/7

Regal Gateway Property 4/7