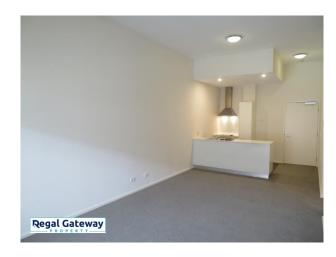

#### Features include;

- Main bedroom
- Open plan living area with split system air conditioning unit
- Modern kitchen with dishwasher
- 2nd bedroom with built in robe
- Main bathroom with separate shower
- Dryer included
- Located on the ground floor
- One allocated car bay provided

# Gallery

Regal Gateway Property 3/7

Regal Gateway Property 4/7