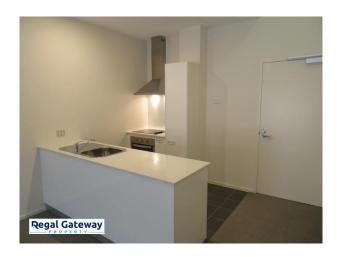

#### Features include;

- Main bedroom
- Open plan living area with split system air conditioning unit
- Modern kitchen with dishwasher
- 2nd bedroom with built in robe
- Main bathroom with separate shower
- Dryer included
- Located on the ground floor
- One allocated car bay provided

# Gallery

Regal Gateway Property 3/7

Regal Gateway Property 4/7