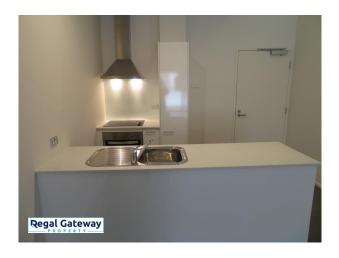

#### Features include;

- Main bedroom
- Open plan living area with split system air conditioning unit
- Modern kitchen with dishwasher
- 2nd bedroom with built in robe
- Main bathroom with separate shower
- Dryer included
- Located on the ground floor
- One allocated car bay provided

# Gallery

Regal Gateway Property 3/7

Regal Gateway Property 4/7