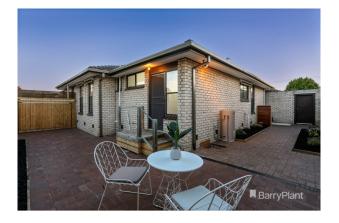

### High Quality, Low Maintenance.

This stunning totally updated single story villa offers a perfect blend of modern design, comfort, and convenience. Its stunning interior comprises a front lounge room, well-appointed kitchen combined with dining, two spacious bedrooms with built-in robes, a central bathroom, separate laundry and toilet, heating and cooling. Step outside to discover a private outdoor entertaining area where you can relax, unwind, and enjoy the beautiful surroundings, along with a lock up garage and plenty of storage space complete this ideal package.

All the amenities of fast-growing Glenroy are at your fingertips, including private and public schools, public transport, local shops and golf course.