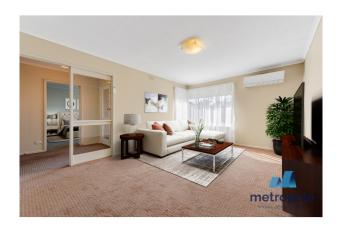

#### Property features include:

- Light filled, spacious living area with abundant natural light split system heating and cooling
- Renovated kitchen and meals area complete with electric cooktop, rangehood, oven and plenty of bench and storage space
- Spacious master bedroom with built-in robe and plush carpet
- Second large bedroom with built-in robe
- Cleverly designed renovated bathroom with separate shower cubicle and bathtub as well as a separate toilet
- Internal laundry adjoining the kitchen with plenty of space and direct courtyard access
- Private paved courtyard, perfect for peaceful relaxation and entertaining

# Gallery

Metropole Melbourne 3/7