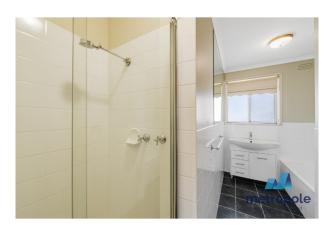

#### Property features include:

- Light filled, spacious living area with abundant natural light split system heating and cooling
- Renovated kitchen and meals area complete with electric cooktop, rangehood, oven and plenty of bench and storage space
- Spacious master bedroom with built-in robe and plush carpet
- Second large bedroom with built-in robe
- Cleverly designed renovated bathroom with separate shower cubicle and bathtub as well as a separate toilet
- Internal laundry adjoining the kitchen with plenty of space and direct courtyard access
- Private paved courtyard, perfect for peaceful relaxation and entertaining

# Gallery

Metropole Melbourne 3/7