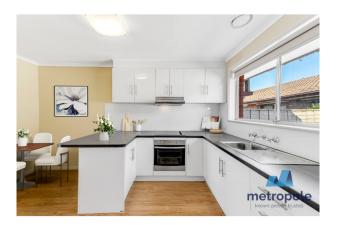

#### Property features include:

- Light filled, spacious living area with abundant natural light split system heating and cooling
- Renovated kitchen and meals area complete with electric cooktop, rangehood, oven and plenty of bench and storage space
- Spacious master bedroom with built-in robe and plush carpet
- Second large bedroom with built-in robe
- Cleverly designed renovated bathroom with separate shower cubicle and bathtub as well as a separate toilet
- Internal laundry adjoining the kitchen with plenty of space and direct courtyard access
- Private paved courtyard, perfect for peaceful relaxation and entertaining

# Gallery

Metropole Melbourne 3/7