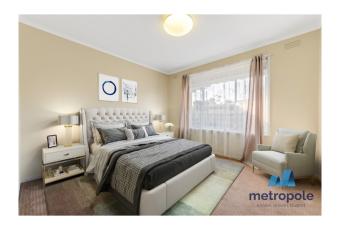

#### Property features include:

- Light filled, spacious living area with abundant natural light split system heating and cooling
- Renovated kitchen and meals area complete with electric cooktop, rangehood, oven and plenty of bench and storage space
- Spacious master bedroom with built-in robe and plush carpet
- Second large bedroom with built-in robe
- Cleverly designed renovated bathroom with separate shower cubicle and bathtub as well as a separate toilet
- Internal laundry adjoining the kitchen with plenty of space and direct courtyard access
- Private paved courtyard, perfect for peaceful relaxation and entertaining

# Gallery

Metropole Melbourne 3/7