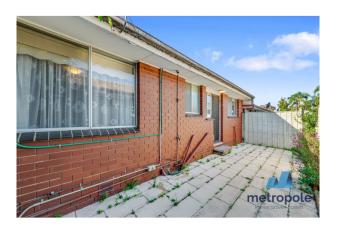

#### Property features include:

- Light filled, spacious living area with abundant natural light split system heating and cooling
- Renovated kitchen and meals area complete with electric cooktop, rangehood, oven and plenty of bench and storage space
- Spacious master bedroom with built-in robe and plush carpet
- Second large bedroom with built-in robe
- Cleverly designed renovated bathroom with separate shower cubicle and bathtub as well as a separate toilet
- Internal laundry adjoining the kitchen with plenty of space and direct courtyard access
- Private paved courtyard, perfect for peaceful relaxation and entertaining

# Gallery

Metropole Melbourne 3/7