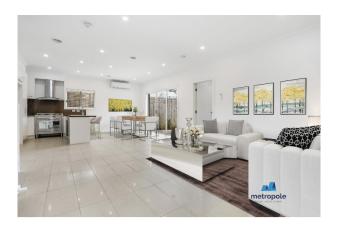

#### **MODERN & SPACIOUS TOWNHOUSE**

Located on a private block of just two dwellings, this rear property offers generous living spaces and a low-maintenance lifestyle.

Downstair Features Include:

Open-plan living/dining area, perfect for entertaining Modern kitchen with a gas cooktop and dishwasher Main bedroom downstairs with built-in robes and a full ensuite Central, contemporary bathroom with a separate shower and bathtub Separate laundry area, plus a convenient powder room downstairs Ducted heating throughout