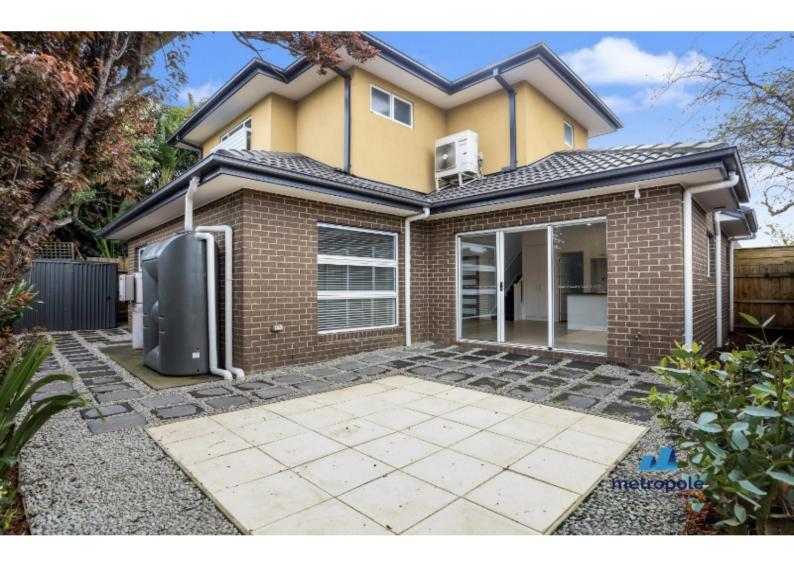

#### **MODERN & SPACIOUS TOWNHOUSE**

Located on a private block of just two dwellings, this rear property offers generous living spaces and a low-maintenance lifestyle.

Downstair Features Include:

Open-plan living/dining area, perfect for entertaining Modern kitchen with a gas cooktop and dishwasher Main bedroom downstairs with built-in robes and a full ensuite Central, contemporary bathroom with a separate shower and bathtub Separate laundry area, plus a convenient powder room downstairs Ducted heating throughout

#### 2/18 Bossington Street OAKLEIGH SOUTH VIC 3167

Secure and private rear courtyard with a garden shed Internal access to a double lock-up garage

**Upstairs Features:** 

Two spacious bedrooms with built-in robes Second living/rumpus area upstairs Second WC for added convenience