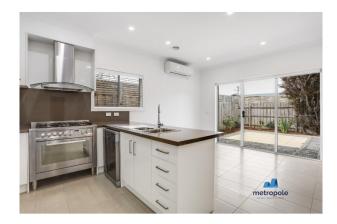

#### **MODERN & SPACIOUS TOWNHOUSE**

Located on a private block of just two dwellings, this rear property offers generous living spaces and a low-maintenance lifestyle.

Downstair Features Include:

Open-plan living/dining area, perfect for entertaining Modern kitchen with a gas cooktop and dishwasher Main bedroom downstairs with built-in robes and a full ensuite Central, contemporary bathroom with a separate shower and bathtub Separate laundry area, plus a convenient powder room downstairs Ducted heating throughout