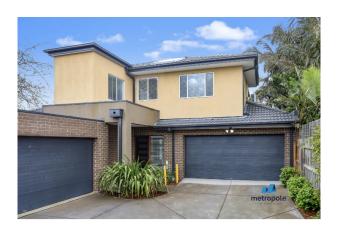

#### **MODERN & SPACIOUS TOWNHOUSE**

Located on a private block of just two dwellings, this rear property offers generous living spaces and a low-maintenance lifestyle.

Downstair Features Include:

Open-plan living/dining area, perfect for entertaining Modern kitchen with a gas cooktop and dishwasher Main bedroom downstairs with built-in robes and a full ensuite Central, contemporary bathroom with a separate shower and bathtub Separate laundry area, plus a convenient powder room downstairs Ducted heating throughout

#### 2/18 Bossington Street OAKLEIGH SOUTH VIC 3167

Secure and private rear courtyard with a garden shed Internal access to a double lock-up garage

**Upstairs Features:** 

Two spacious bedrooms with built-in robes Second living/rumpus area upstairs Second WC for added convenience