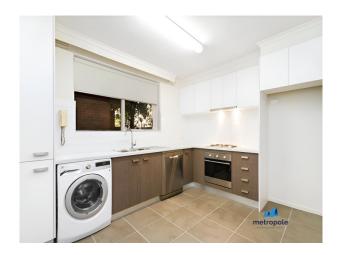

#### Features include:

- Two spacious bedrooms both with built in robes and a massive linen cupboard for additional storage.
- Bright living room with split system and balcony
- Separate kitchen with ample storage, bench space, gas cooking and washer/dryer combo
- Modern, sparkling central bathroom
- Separate toilet
- Off street car parking for one car