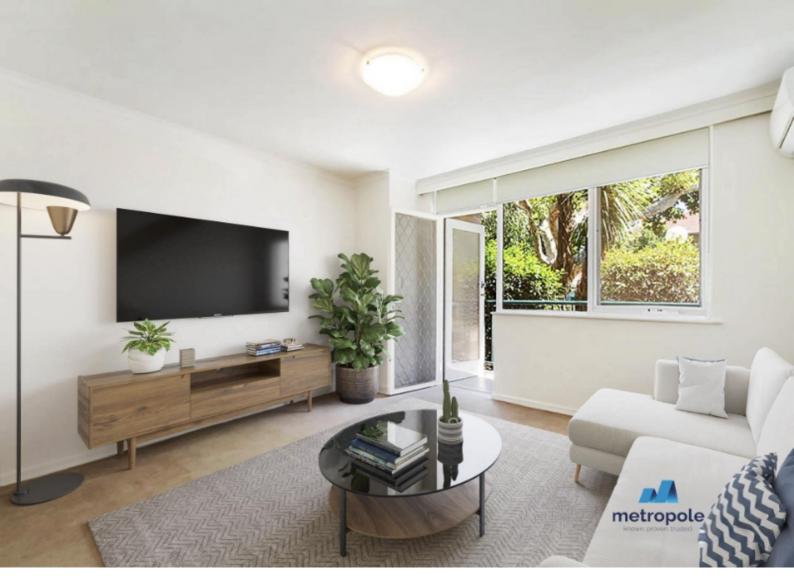

## MODERN TWO BEDROOM APARTMENT CLOSE TO THE BEACH

This fantastic modern two-bedroom, ground floor apartment with a leafy, tranquil outlook sits in one of Elwood's finest streets.

#### Features include:

- Two spacious bedrooms both with built in robes and a massive linen cupboard for additional storage.
- Bright living room with split system and balcony
- Separate kitchen with ample storage, bench space, gas cooking and washer/dryer combo
- Modern, sparkling central bathroom
- Separate toilet
- Off street car parking for one car

This stylish apartment is one of just six apartments within a quiet complex, just minutes' walk from Ormond Road shops and Elwood beach. Public transport options are also within easy reach. Simply move in and soak up the sensational Elwood way of life.