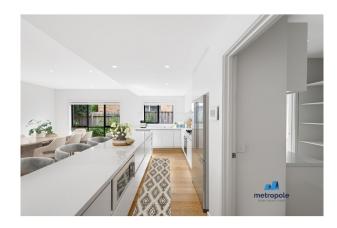

- Fully appointed kitchen with stainless steel SMEG appliances including gas stove top, electric oven, dishwasher and a separate walk in pantry

- Stone benchtops in kitchen including an island bench with overhang for seating
- Separate large laundry with great storage and external access
- Central bathroom with full length shower and floor to ceiling porcelain tiles
- Paved entertainment area