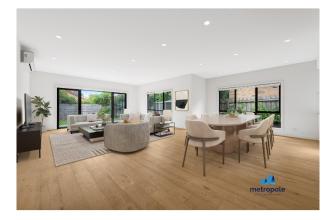

## TOWNHOUSE FULL OF QUALITY FEATURES

This architecturally designed townhouse showcases exceptional style, space, quality and superb attention to details.

Features include: DOWNSTAIRS:

- Attractive entrance with feature timber screen
- Engineered Timber Flooring
- Guest bedroom with mirrored fitted robes and access to bathroom
- Spacious open plan kitchen/meals/family room