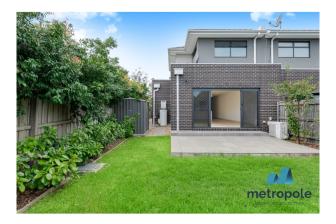

- Fully appointed kitchen with stainless steel SMEG appliances including gas stove top, electric oven, dishwasher and a separate walk in pantry

- Stone benchtops in kitchen including an island bench with overhang for seating
- Separate large laundry with great storage and external access
- Central bathroom with full length shower and floor to ceiling porcelain tiles
- Paved entertainment area

ADDITIONAL FEATURES:

- 6 Star Energy rating
- Flyscreens to all windows and security door to the family area
- Split system heating and cooling units throughout
- Great storage spaces including rear garden shed
- Landscaped front and rear yard with irrigation to garden beds
- Remote single garage with rear and internal access and off street parking for one car
- Alarm system
- Solar Hot Water System with Storage Tank and Gas Instaneous Booster
- Intercom