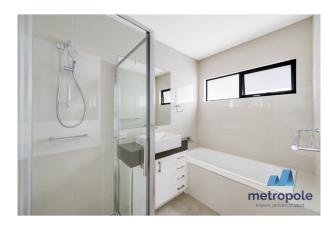

- Fully appointed kitchen with stainless steel SMEG appliances including gas stove top, electric oven, dishwasher and a separate walk in pantry

- Stone benchtops in kitchen including an island bench with overhang for seating
- Separate large laundry with great storage and external access
- Central bathroom with full length shower and floor to ceiling porcelain tiles
- Paved entertainment area

#### 1B Marylin Court BENTLEIGH EAST VIC 3165

- Master bedroom with walk-in robe and luxury ensuite with full length shower and floor to ceiling porcelain tiles

- Separate toilet
- Two additional spacious bedrooms with large mirrored fitted robe
- Main bathroom with separate bath, shower, floor to ceiling porcelain tiles
- All bathrooms are superbly finished with stone benchtops, quality fittings and stylish finishes
- Separate powder room