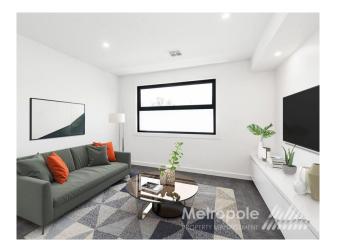

#### 1A Plymouth Street BENTLEIGH EAST VIC 3165

Upstairs:

- Plush carpet

- Built-in linen cupboard

- Second living area/retreat with built-in cabinetry/entertaining unit

- Luxurious master bedroom suite with walk-in robe and stunning ensuite bathroom with polished porcelain tiles, quality matte black fixtures, infinity shower with waterfall style showerhead and a separate soaking bathtub

- Two additional, generously proportioned bedrooms, with floor to ceiling built-in robes

- Central family bathroom with polished porcelain tiles and fitted with quality matte black fixtures, infinity shower with waterfall style showerhead and a separate soaking bathtub