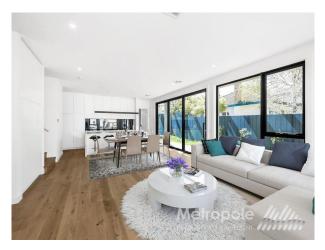

Features include:

Downstairs:

- Beautiful European Oak timber floors and high ceilings throughout
- Powder room, perfect for visiting guests
- Guest bedroom complete with floor to ceiling built-in robes and ensuite bathroom
- Open plan living, dining and kitchen area, ideal for entertaining
- Built-in cabinetry/entertaining unit in the lounge area
- Stunning and bright kitchen, with ample storage space, stunning bench tops and state-of-the-art, stainless-steel appliances including gas cooking, electric oven and a dishwasher
- Separate laundry with built-in cabinetry and external access to the backyard

- Floor to ceiling glass stacker sliding doors in the living area which open up to a private and landscaped backyard Metropole Melbourne