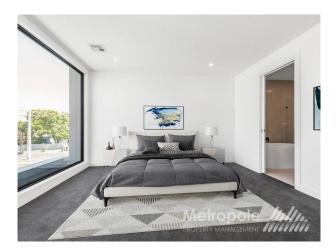

#### 1A Plymouth Street BENTLEIGH EAST VIC 3165

Upstairs:

- Plush carpet

- Built-in linen cupboard

- Second living area/retreat with built-in cabinetry/entertaining unit

- Luxurious master bedroom suite with walk-in robe and stunning ensuite bathroom with polished porcelain tiles, quality matte black fixtures, infinity shower with waterfall style showerhead and a separate soaking bathtub