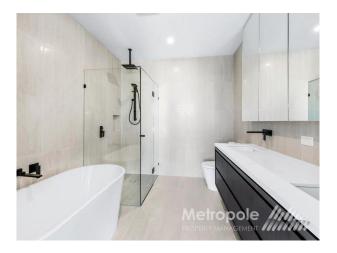

#### 1A Plymouth Street BENTLEIGH EAST VIC 3165

Upstairs:

- Plush carpet

- Built-in linen cupboard

- Second living area/retreat with built-in cabinetry/entertaining unit

- Luxurious master bedroom suite with walk-in robe and stunning ensuite bathroom with polished porcelain tiles, quality matte black fixtures, infinity shower with waterfall style showerhead and a separate soaking bathtub

- Two additional, generously proportioned bedrooms, with floor to ceiling built-in robes

- Central family bathroom with polished porcelain tiles and fitted with quality matte black fixtures, infinity shower with waterfall style showerhead and a separate soaking bathtub