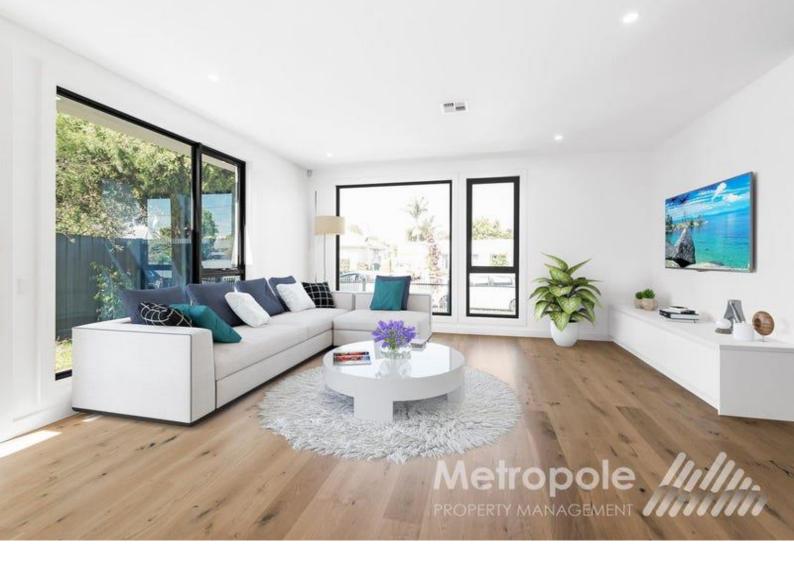

Features include:

Downstairs:

- Beautiful European Oak timber floors and high ceilings throughout
- Powder room, perfect for visiting guests
- Guest bedroom complete with floor to ceiling built-in robes and ensuite bathroom
- Open plan living, dining and kitchen area, ideal for entertaining
- Built-in cabinetry/entertaining unit in the lounge area
- Stunning and bright kitchen, with ample storage space, stunning bench tops and state-of-the-art, stainless-steel appliances including gas cooking, electric oven and a dishwasher
- Separate laundry with built-in cabinetry and external access to the backyard

- Floor to ceiling glass stacker sliding doors in the living area which open up to a private and landscaped backyard Metropole Melbourne