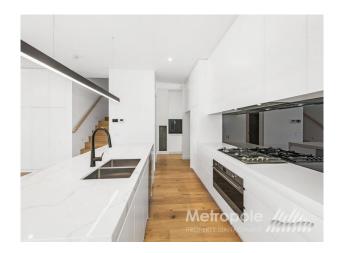

Features include:

Downstairs:

- Beautiful European Oak timber floors and high ceilings throughout
- Powder room, perfect for visiting guests
- Guest bedroom complete with floor to ceiling built-in robes and ensuite bathroom
- Open plan living, dining and kitchen area, ideal for entertaining
- Built-in cabinetry/entertaining unit in the lounge area
- Stunning and bright kitchen, with ample storage space, stunning bench tops and state-of-the-art, stainless-steel appliances including gas cooking, electric oven and a dishwasher
- Separate laundry with built-in cabinetry and external access to the backyard