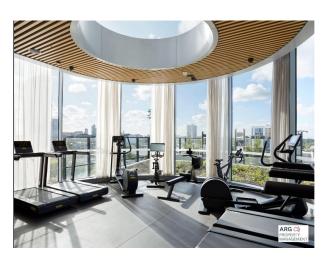

�� Building Amenities:

- \* Rooftop oasis with breathtaking views
- \* State-of-the-art fitness center
- \* Exclusive sky lounge with panoramic views
- \* Resort-style pool for relaxation and sunbathing
- \* Outdoor BBQ areas for social gatherings
- \* Pet-friendly environment
- \* Proximity to local attractions, cafes, and restaurants
- \* Community events and activities
- \* Relax and unwind in the communal lounge areas, where you can meet fellow residents and enjoy a book or a cup of coffee.