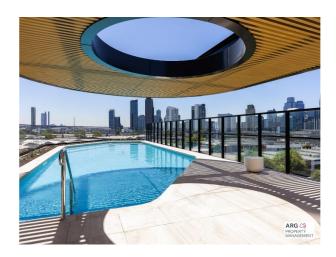

# ICONIC BUILDING AMAZING- BRAND NEW ONE BEDROOM APARTMENT, GREAT LOCATION

Immerse yourself in the vibrant city life, surrounded by an eclectic mix of culture, entertainment, and culinary delights. Welcome to the epitome of luxury living at the iconic R.Iconic building. Immerse yourself in a world of unrivaled amenities and breathtaking features that elevate your lifestyle to new heights. From the stunning rooftop pool with panoramic city views to the state-of-the-art gym and communal lounge areas, every aspect of this remarkable building is designed to provide you with the utmost comfort, convenience, and elegance. Experience the best that Melbourne has to offer with ths unparalleled residential haven in the heart of the city.

�� Building Amenities:

- \* Rooftop oasis with breathtaking views
- \* State-of-the-art fitness center
- \* Exclusive sky lounge with panoramic views
- \* Resort-style pool for relaxation and sunbathing
- \* Outdoor BBQ areas for social gatherings
- \* Pet-friendly environment
- \* Proximity to local attractions, cafes, and restaurants
- \* Community events and activities
- \* Relax and unwind in the communal lounge areas, where you can meet fellow residents and enjoy a book or a cup of coffee.