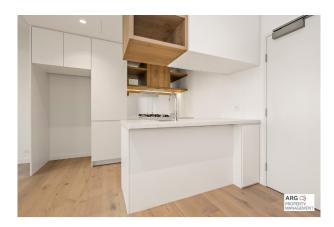

âœ" Property Highlights:

- \* Spacious and well-designed 2 bedroom apartment, perfect for singles or couples seeking a stylish urban retreat.
- \* Modern bathroom with sleek fixtures and finishes, providing a private oasis of relaxation.
- \* Open-plan living area that seamlessly combines the kitchen, dining, and lounge spaces, ideal for entertaining friends

#### 1914/259 Normanby Road South Melbourne VIC 3205

or enjoying quiet evenings at home.

- \* Floor-to-ceiling windows offering stunning panoramic views of the Melbourne skyline, allowing you to wake up and fall asleep to breathtaking cityscapes.
- \* High-end appliances and finishes throughout, including a state-of-the-art kitchen with top-of-the-line fixtures, making cooking a joyous experience.