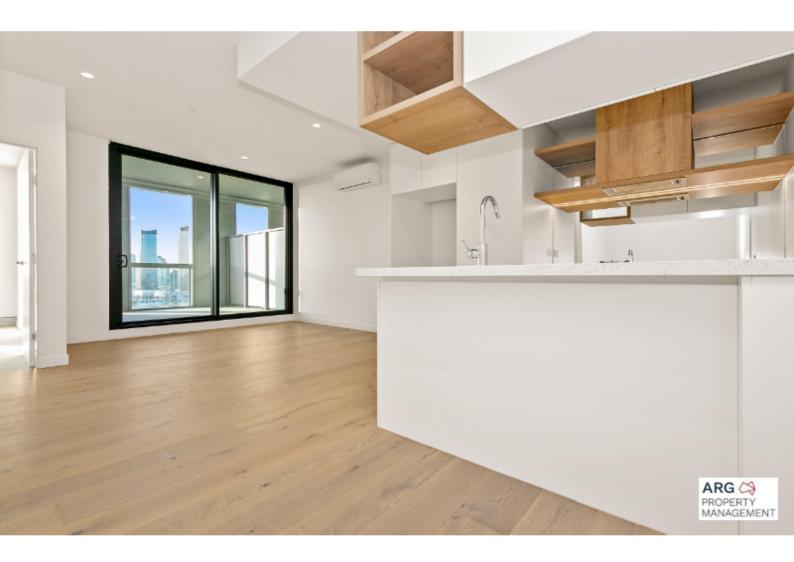

# ICONIC BUILDING AMAZING- BRAND NEW ONE BEDROOM APARTMENT, GREAT LOCATION

Immerse yourself in the vibrant city life, surrounded by an eclectic mix of culture, entertainment, and culinary delights. Welcome to the epitome of luxury living at the iconic R.Iconic building. Immerse yourself in a world of unrivaled amenities and breathtaking features that elevate your lifestyle to new heights. From the stunning rooftop pool with panoramic city views to the state-of-the-art gym and communal lounge areas, every aspect of this remarkable building is designed to provide you with the utmost comfort, convenience, and elegance. Experience the best that Melbourne has to offer with ths unparalleled residential haven in the heart of the city.

âœ" Property Highlights:

- \* Spacious and well-designed 2 bedroom apartment, perfect for singles or couples seeking a stylish urban retreat.
- \* Modern bathroom with sleek fixtures and finishes, providing a private oasis of relaxation.
- \* Open-plan living area that seamlessly combines the kitchen, dining, and lounge spaces, ideal for entertaining friends

#### 1914/259 Normanby Road South Melbourne VIC 3205

or enjoying quiet evenings at home.

- \* Floor-to-ceiling windows offering stunning panoramic views of the Melbourne skyline, allowing you to wake up and fall asleep to breathtaking cityscapes.
- \* High-end appliances and finishes throughout, including a state-of-the-art kitchen with top-of-the-line fixtures, making cooking a joyous experience.

�� Building Amenities:

- \* Rooftop oasis with breathtaking views
- \* State-of-the-art fitness center
- \* Exclusive sky lounge with panoramic views
- \* Resort-style pool for relaxation and sunbathing
- \* Outdoor BBQ areas for social gatherings
- \* Pet-friendly environment
- \* Proximity to local attractions, cafes, and restaurants
- \* Community events and activities
- \* Relax and unwind in the communal lounge areas, where you can meet fellow residents and enjoy a book or a cup of coffee.