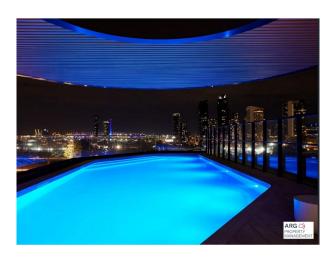

# ICONIC BUILDING AMAZING- BRAND NEW ONE BEDROOM APARTMENT, GREAT LOCATION

Immerse yourself in the vibrant city life, surrounded by an eclectic mix of culture, entertainment, and culinary delights. Welcome to the epitome of luxury living at the iconic R.Iconic building. Immerse yourself in a world of unrivaled amenities and breathtaking features that elevate your lifestyle to new heights. From the stunning rooftop pool with panoramic city views to the state-of-the-art gym and communal lounge areas, every aspect of this remarkable building is designed to provide you with the utmost comfort, convenience, and elegance. Experience the best that Melbourne has to offer with ths unparalleled residential haven in the heart of the city.

�� Building Amenities:

- \* Rooftop oasis with breathtaking views
- \* State-of-the-art fitness center
- \* Exclusive sky lounge with panoramic views
- \* Resort-style pool for relaxation and sunbathing
- \* Outdoor BBQ areas for social gatherings
- \* Pet-friendly environment
- \* Proximity to local attractions, cafes, and restaurants
- \* Community events and activities
- \* Relax and unwind in the communal lounge areas, where you can meet fellow residents and enjoy a book or a cup of coffee.