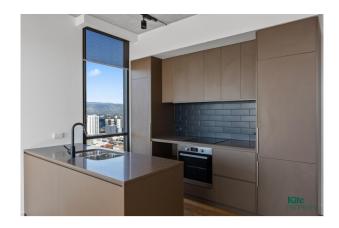

#### **APARTMENT FEATURES:**

• Located on one of the highest floors in the building

• Induction cook-top

• Integrated fridge, freezer & dishwasher

• Built in robe and storage

• Reverse cycle split system air-conditioning

• Stunning views of the Adelaide CBD and Mount Lofty

• Modern gym facilities

Kite Property 1/8

#### 1908/156 Wright Street Adelaide SA 5000

• Outdoor pool

• Resort style entertainment area with BBQ facilities

• Security swipe card building access and intercom system

• Private and secure remote accessed parking facilities with lift access