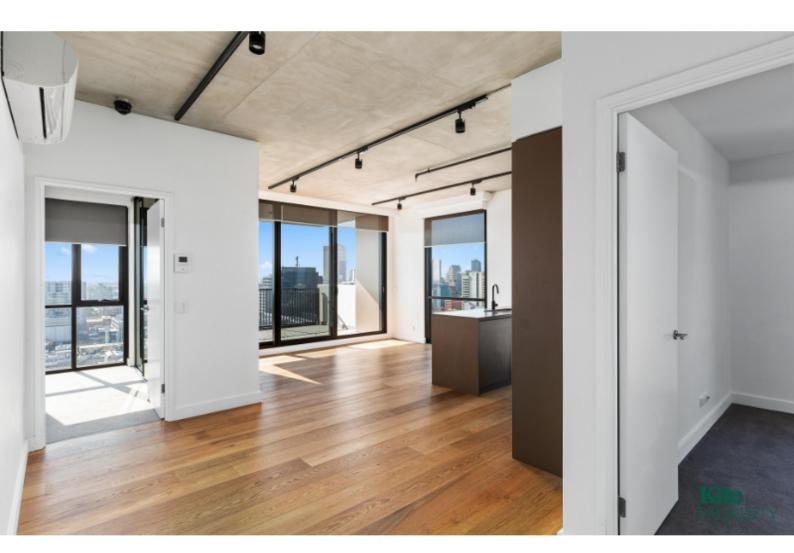

### Luxury Apartment Living with Panoramic City Views

Bohem apartments are at the cutting edge of today's modern day lifestyle. With seamless integration between indoor and outdoor living you will experienced the best of both worlds. The building provides residents with high quality facilities such as a gym, pool and outdoor entertainment areas.

This apartment is located on one of the highest floors in the building, with incredible sweeping views over the city.

Ideally positioned close to shops, cafes, Chinatown and the Adelaide Central Markets there is plenty to do and see right on your doorstep.

#### **APARTMENT FEATURES:**

• Located on one of the highest floors in the building

• Induction cook-top

• Integrated fridge, freezer & dishwasher

• Built in robe and storage

• Reverse cycle split system air-conditioning

• Stunning views of the Adelaide CBD and Mount Lofty

• Modern gym facilities

Kite Property 1/8

#### 1908/156 Wright Street Adelaide SA 5000

• Outdoor pool

• Resort style entertainment area with BBQ facilities

• Security swipe card building access and intercom system

• Private and secure remote accessed parking facilities with lift access

Disclaimer: photos are of display apartment and are used to reflect the fixtures and fittings of the apartments only

Kite Property 2 / 8