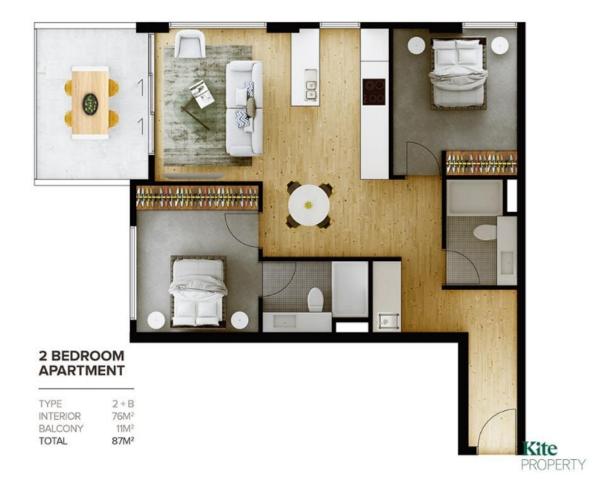

Kite Property 1/8

#### 1908/156 Wright Street Adelaide SA 5000

• Outdoor pool

• Resort style entertainment area with BBQ facilities

• Security swipe card building access and intercom system

• Private and secure remote accessed parking facilities with lift access

### TENANCY INFORMATION

Tenancy length: 12 months

Furnished: No - but comes with a washer/dryer combo

Car Park: Yes Storage: Yes Pets: Negotiable

Water: Tenant(s) will be responsible for their individual apartment's water usage and supply charges

Disclaimer: photos are of display apartment and are used to reflect the fixtures and fittings of the apartments only

Kite Property 2 / 8

# Gallery













Kite Property 3 / 8













Kite Property 4 / 8

## **Location Map**



Kite Property 5 / 8

### Floor Plans



Kite Property 6 / 8



#### Kite Rental 1

rental@kiteproperty.com.au

+61 8 8110 9888 254 Angas Street Adelaide SA 5000

### Why Book with Kite Property

With our agency, you can book Property Inspections 24/7 on your computer, tablet or smartphone. When you do, you will receive an immediate response confirming your booking via email and SMS. Should the property be leased, the inspection time changed or cancelled for any reason, you will be informed the second it happens keeping you up to date.

You can also change or cancel your booking at any time if you no longer wish to attend or the times are no longer suitable. As part of your booking, we will send you reminders of the inspection as well as directions to the property to make the process of inspecting the property seamless.

Finall