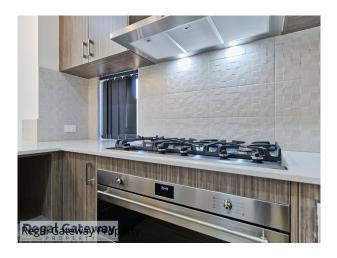

**Available Currently** 

Property features are as follows;

- Main bedroom with walk in robe
- En-suite with large vanity & glass shower screen & toilet
- Ducted air conditioning
- Open plan meals / lounge
- Kitchen with pantry, microwave recess & overhead cupboards, Gas cooktop & electric oven
- 2nd, 3rd & 4th bedrooms with built in robes
- Main bathroom with separate shower & bath
- Laundry with built in bench / cupboards
- Double remote garage
- Easy care large backyard.
- Sorry, No Pets

# Gallery

Regal Gateway Property 3 / 8