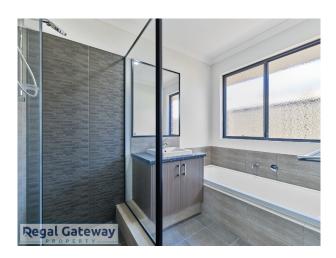

**Available Currently** 

Property features are as follows;

- Main bedroom with walk in robe
- En-suite with large vanity & glass shower screen & toilet
- Ducted air conditioning
- Open plan meals / lounge
- Kitchen with pantry, microwave recess & overhead cupboards, Gas cooktop & electric oven
- 2nd, 3rd & 4th bedrooms with built in robes
- Main bathroom with separate shower & bath
- Laundry with built in bench / cupboards
- Double remote garage
- Easy care large backyard.
- Sorry, No Pets

# Gallery

Regal Gateway Property 3 / 8