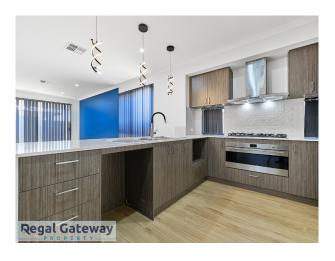

**Available Currently** 

Property features are as follows;

- Main bedroom with walk in robe
- En-suite with large vanity & glass shower screen & toilet
- Ducted air conditioning
- Open plan meals / lounge
- Kitchen with pantry, microwave recess & overhead cupboards, Gas cooktop & electric oven
- 2nd, 3rd & 4th bedrooms with built in robes
- Main bathroom with separate shower & bath
- Laundry with built in bench / cupboards
- Double remote garage
- Easy care large backyard.
- Sorry, No Pets

# Gallery

Regal Gateway Property 3 / 8