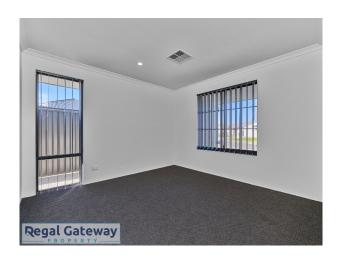

**Available Currently** 

Property features are as follows;

- Main bedroom with walk in robe
- En-suite with large vanity & glass shower screen & toilet
- Ducted air conditioning
- Open plan meals / lounge
- Kitchen with pantry, microwave recess & overhead cupboards, Gas cooktop & electric oven
- 2nd, 3rd & 4th bedrooms with built in robes
- Main bathroom with separate shower & bath
- Laundry with built in bench / cupboards
- Double remote garage
- Easy care large backyard.
- Sorry, No Pets

# Gallery

Regal Gateway Property 3 / 8