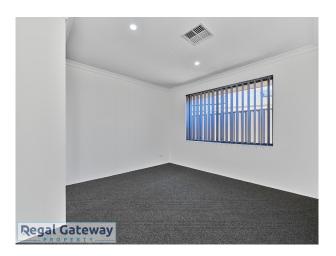

**Available Currently** 

Property features are as follows;

- Main bedroom with walk in robe
- En-suite with large vanity & glass shower screen & toilet
- Ducted air conditioning
- Open plan meals / lounge
- Kitchen with pantry, microwave recess & overhead cupboards, Gas cooktop & electric oven
- 2nd, 3rd & 4th bedrooms with built in robes
- Main bathroom with separate shower & bath
- Laundry with built in bench / cupboards
- Double remote garage
- Easy care large backyard.
- Sorry, No Pets

# Gallery

Regal Gateway Property 3 / 8