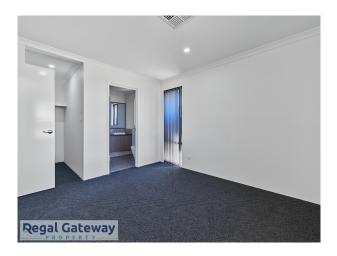

**Available Currently** 

Property features are as follows;

- Main bedroom with walk in robe
- En-suite with large vanity & glass shower screen & toilet
- Ducted air conditioning
- Open plan meals / lounge
- Kitchen with pantry, microwave recess & overhead cupboards, Gas cooktop & electric oven
- 2nd, 3rd & 4th bedrooms with built in robes
- Main bathroom with separate shower & bath
- Laundry with built in bench / cupboards
- Double remote garage
- Easy care large backyard.
- Sorry, No Pets

# Gallery

Regal Gateway Property 3 / 8