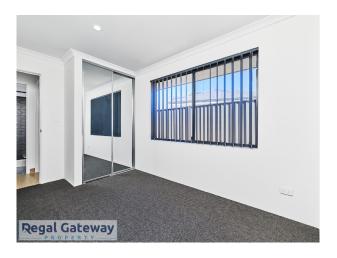

**Available Currently** 

Property features are as follows;

- Main bedroom with walk in robe
- En-suite with large vanity & glass shower screen & toilet
- Ducted air conditioning
- Open plan meals / lounge
- Kitchen with pantry, microwave recess & overhead cupboards, Gas cooktop & electric oven
- 2nd, 3rd & 4th bedrooms with built in robes
- Main bathroom with separate shower & bath
- Laundry with built in bench / cupboards
- Double remote garage
- Easy care large backyard.
- Sorry, No Pets

# Gallery

Regal Gateway Property 3 / 8