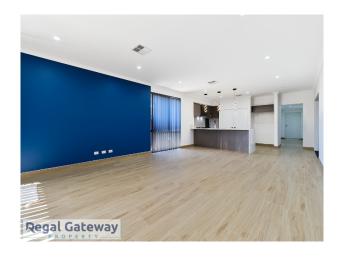

**Available Currently** 

Property features are as follows;

- Main bedroom with walk in robe
- En-suite with large vanity & glass shower screen & toilet
- Ducted air conditioning
- Open plan meals / lounge
- Kitchen with pantry, microwave recess & overhead cupboards, Gas cooktop & electric oven
- 2nd, 3rd & 4th bedrooms with built in robes
- Main bathroom with separate shower & bath
- Laundry with built in bench / cupboards
- Double remote garage
- Easy care large backyard.
- Sorry, No Pets

# Gallery

Regal Gateway Property 3 / 8