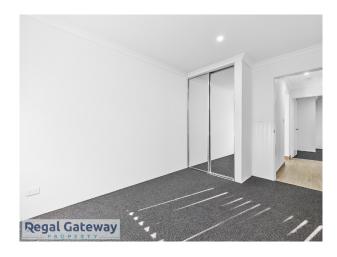

**Available Currently** 

Property features are as follows;

- Main bedroom with walk in robe
- En-suite with large vanity & glass shower screen & toilet
- Ducted air conditioning
- Open plan meals / lounge
- Kitchen with pantry, microwave recess & overhead cupboards, Gas cooktop & electric oven
- 2nd, 3rd & 4th bedrooms with built in robes
- Main bathroom with separate shower & bath
- Laundry with built in bench / cupboards
- Double remote garage
- Easy care large backyard.
- Sorry, No Pets

# Gallery

Regal Gateway Property 3 / 8