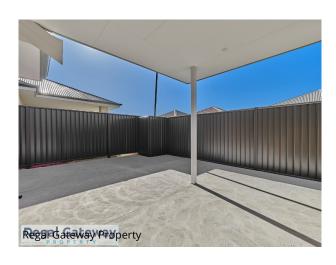

**Available Currently** 

Property features are as follows;

- Main bedroom with walk in robe
- En-suite with large vanity & glass shower screen & toilet
- Ducted air conditioning
- Open plan meals / lounge
- Kitchen with pantry, microwave recess & overhead cupboards, Gas cooktop & electric oven
- 2nd, 3rd & 4th bedrooms with built in robes
- Main bathroom with separate shower & bath
- Laundry with built in bench / cupboards
- Double remote garage
- Easy care large backyard.
- Sorry, No Pets

# Gallery

Regal Gateway Property 3 / 8