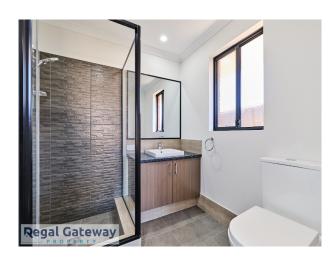

**Available Currently** 

Property features are as follows;

- Main bedroom with walk in robe
- En-suite with large vanity & glass shower screen & toilet
- Ducted air conditioning
- Open plan meals / lounge
- Kitchen with pantry, microwave recess & overhead cupboards, Gas cooktop & electric oven
- 2nd, 3rd & 4th bedrooms with built in robes
- Main bathroom with separate shower & bath
- Laundry with built in bench / cupboards
- Double remote garage
- Easy care large backyard.
- Sorry, No Pets

# Gallery

Regal Gateway Property 3 / 8