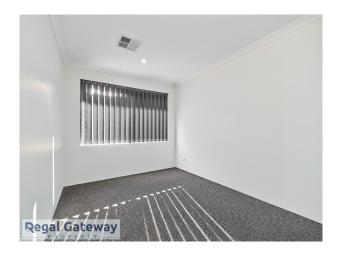

**Available Currently** 

Property features are as follows;

- Main bedroom with walk in robe
- En-suite with large vanity & glass shower screen & toilet
- Ducted air conditioning
- Open plan meals / lounge
- Kitchen with pantry, microwave recess & overhead cupboards, Gas cooktop & electric oven
- 2nd, 3rd & 4th bedrooms with built in robes
- Main bathroom with separate shower & bath
- Laundry with built in bench / cupboards
- Double remote garage
- Easy care large backyard.
- Sorry, No Pets

# Gallery

Regal Gateway Property 3 / 8