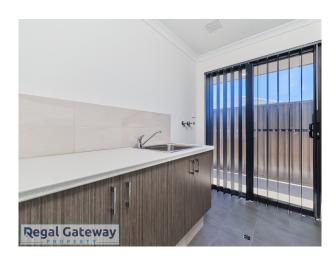

**Available Currently** 

Property features are as follows;

- Main bedroom with walk in robe
- En-suite with large vanity & glass shower screen & toilet
- Ducted air conditioning
- Open plan meals / lounge
- Kitchen with pantry, microwave recess & overhead cupboards, Gas cooktop & electric oven
- 2nd, 3rd & 4th bedrooms with built in robes
- Main bathroom with separate shower & bath
- Laundry with built in bench / cupboards
- Double remote garage
- Easy care large backyard.
- Sorry, No Pets

# Gallery

Regal Gateway Property 3 / 8