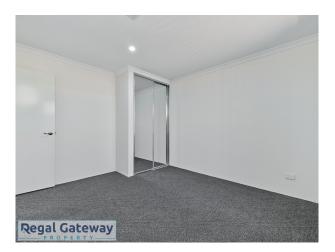

**Available Currently** 

Property features are as follows;

- Main bedroom with walk in robe
- En-suite with large vanity & glass shower screen & toilet
- Ducted air conditioning
- Open plan meals / lounge
- Kitchen with pantry, microwave recess & overhead cupboards, Gas cooktop & electric oven
- 2nd, 3rd & 4th bedrooms with built in robes
- Main bathroom with separate shower & bath
- Laundry with built in bench / cupboards
- Double remote garage
- Easy care large backyard.
- Sorry, No Pets

# Gallery

Regal Gateway Property 3 / 8