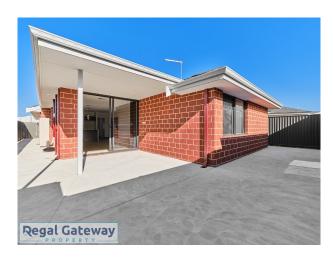

**Available Currently** 

Property features are as follows;

- Main bedroom with walk in robe
- En-suite with large vanity & glass shower screen & toilet
- Ducted air conditioning
- Open plan meals / lounge
- Kitchen with pantry, microwave recess & overhead cupboards, Gas cooktop & electric oven
- 2nd, 3rd & 4th bedrooms with built in robes
- Main bathroom with separate shower & bath
- Laundry with built in bench / cupboards
- Double remote garage
- Easy care large backyard.
- Sorry, No Pets

# Gallery

Regal Gateway Property 3 / 8