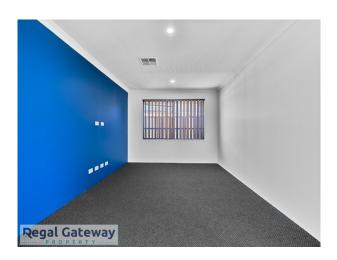

**Available Currently** 

Property features are as follows;

- Main bedroom with walk in robe
- En-suite with large vanity & glass shower screen & toilet
- Ducted air conditioning
- Open plan meals / lounge
- Kitchen with pantry, microwave recess & overhead cupboards, Gas cooktop & electric oven
- 2nd, 3rd & 4th bedrooms with built in robes
- Main bathroom with separate shower & bath
- Laundry with built in bench / cupboards
- Double remote garage
- Easy care large backyard.
- Sorry, No Pets

# Gallery

Regal Gateway Property 3 / 8