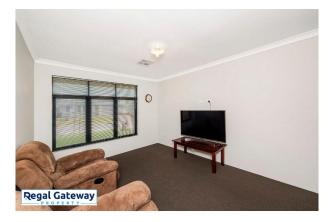

Available 03/04/2024

Property features are as follows;

- Main bedroom
- En-suite with large vanity & glass shower screen
- Front formal lounge
- Open plan meals / lounge
- Ducted Air Conditioning
- Kitchen with breakfast bar, pantry, microwave recess & overhead cupboards
- Three other bedrooms with built in robes
- Main bathroom with separate shower & bath
- Laundry with built in bench / cupboards
- Double remote garage
- Easy care paved backyard

# Gallery

Regal Gateway Property 3 / 8

Regal Gateway Property 5 / 8