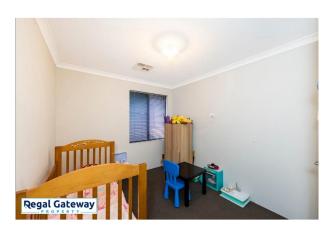

Available 03/04/2024

Property features are as follows;

- Main bedroom
- En-suite with large vanity & glass shower screen
- Front formal lounge
- Open plan meals / lounge
- Ducted Air Conditioning
- Kitchen with breakfast bar, pantry, microwave recess & overhead cupboards
- Three other bedrooms with built in robes
- Main bathroom with separate shower & bath
- Laundry with built in bench / cupboards
- Double remote garage
- Easy care paved backyard

# Gallery

Regal Gateway Property 3 / 8

Regal Gateway Property 5 / 8