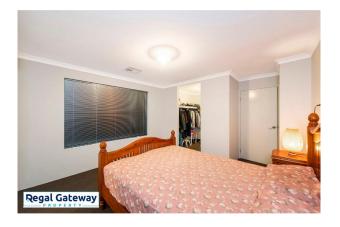

Available 03/04/2024

Property features are as follows;

- Main bedroom
- En-suite with large vanity & glass shower screen
- Front formal lounge
- Open plan meals / lounge
- Ducted Air Conditioning
- Kitchen with breakfast bar, pantry, microwave recess & overhead cupboards
- Three other bedrooms with built in robes
- Main bathroom with separate shower & bath
- Laundry with built in bench / cupboards
- Double remote garage
- Easy care paved backyard

# Gallery

Regal Gateway Property 3 / 8

Regal Gateway Property 5 / 8