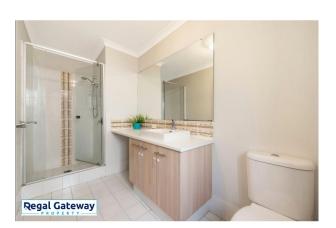

Available 03/04/2024

Property features are as follows;

- Main bedroom
- En-suite with large vanity & glass shower screen
- Front formal lounge
- Open plan meals / lounge
- Ducted Air Conditioning
- Kitchen with breakfast bar, pantry, microwave recess & overhead cupboards
- Three other bedrooms with built in robes
- Main bathroom with separate shower & bath
- Laundry with built in bench / cupboards
- Double remote garage
- Easy care paved backyard

# Gallery

Regal Gateway Property 3 / 8

Regal Gateway Property 5 / 8