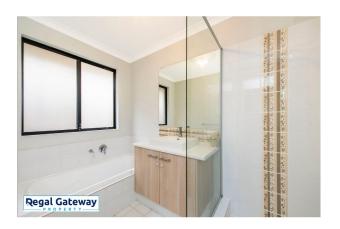

Available 03/04/2024

Property features are as follows;

- Main bedroom
- En-suite with large vanity & glass shower screen
- Front formal lounge
- Open plan meals / lounge
- Ducted Air Conditioning
- Kitchen with breakfast bar, pantry, microwave recess & overhead cupboards
- Three other bedrooms with built in robes
- Main bathroom with separate shower & bath
- Laundry with built in bench / cupboards
- Double remote garage
- Easy care paved backyard

# Gallery

Regal Gateway Property 3 / 8

Regal Gateway Property 5 / 8