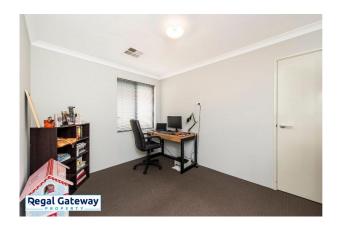

Available 03/04/2024

Property features are as follows;

- Main bedroom
- En-suite with large vanity & glass shower screen
- Front formal lounge
- Open plan meals / lounge
- Ducted Air Conditioning
- Kitchen with breakfast bar, pantry, microwave recess & overhead cupboards
- Three other bedrooms with built in robes
- Main bathroom with separate shower & bath
- Laundry with built in bench / cupboards
- Double remote garage
- Easy care paved backyard

# Gallery

Regal Gateway Property 3 / 8

Regal Gateway Property 5 / 8