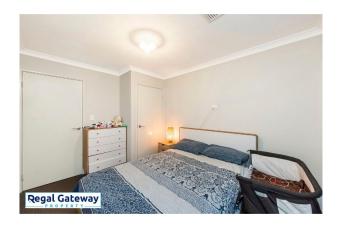

Available 03/04/2024

Property features are as follows;

- Main bedroom
- En-suite with large vanity & glass shower screen
- Front formal lounge
- Open plan meals / lounge
- Ducted Air Conditioning
- Kitchen with breakfast bar, pantry, microwave recess & overhead cupboards
- Three other bedrooms with built in robes
- Main bathroom with separate shower & bath
- Laundry with built in bench / cupboards
- Double remote garage
- Easy care paved backyard

# Gallery

Regal Gateway Property 3 / 8

Regal Gateway Property 5 / 8