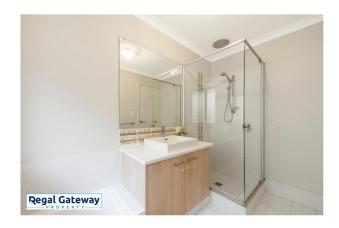

Available 03/04/2024

Property features are as follows;

- Main bedroom
- En-suite with large vanity & glass shower screen
- Front formal lounge
- Open plan meals / lounge
- Ducted Air Conditioning
- Kitchen with breakfast bar, pantry, microwave recess & overhead cupboards
- Three other bedrooms with built in robes
- Main bathroom with separate shower & bath
- Laundry with built in bench / cupboards
- Double remote garage
- Easy care paved backyard

# Gallery

Regal Gateway Property 3 / 8

Regal Gateway Property 5 / 8