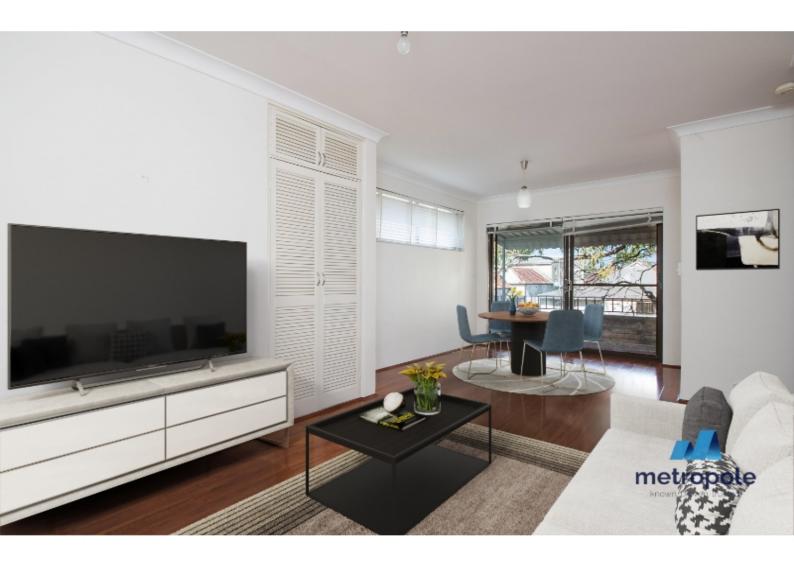

### SPACIOUS ONE BEDROOM APARTMENT

Located on a quiet tree-lined street is this top floor apartment, with open plan living, dining with ample sunlight. Floorboards throughout, functional kitchen with electric appliances.

#### Features Include:

- Spacious kitchen with ample cupboard storage and bench space
- Neatly presented interiors open to a sunlit covered balcony
- Large bedroom with wall to wall built in
- Internal laundry facilities, neat bathroom
- Single carspace, security intercom

# Gallery

Metropole Sydney 3/7