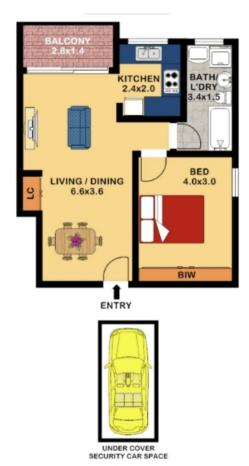

- Single carspace, security intercom

Placed in a boutique block, close to Dulwich Hills selection of excellent eateries, shops and transport.

Looking to inspect this property?

### 19/79 The Boulevarde DULWICH HILL NSW 2203

Where there are no set advertised inspections, or the times listed don't suit, click on the "Request an Inspection― button, pop in your contact details and we will be in touch to arrange an inspection.

Please ensure that you register for inspections. If no one registers for an inspection time, the inspection may not proceed. Plus, by registering you will be automatically advised of any changes, updates, cancellations or future inspections.

Metropole Sydney 2 / 7

# Gallery









Metropole Sydney 3/7

## **Location Map**



Metropole Sydney 4/7

### Floor Plans



19 / 79 THE BOULEVARDE, DULWICH HILL

Metropole Sydney 5 / 7



### Meredith Knight

mknight@metropole.com.au

02 9305 7900 Level 4, Edgecliff Centre 203 - 233 New South Head Road Edgecliff NSW 2027

### Why Book with Metropole Sydney

With our agency, you can book Property Inspections 24/7 on your computer, tablet or smartphone. When you do, you will receive an immediate response confirming your booking via email and SMS. Should the property be leased, the inspection time changed or cancelled for any reason, you will be informed the second it happens keeping you up to date.

You can also change or cancel your booking at any time if you no longer wish to attend or the times are no longer suitable. As part of your booking, we will send you reminders of the inspection as well as directions