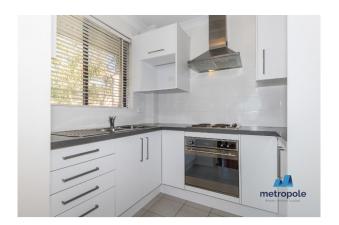

### SPACIOUS ONE BEDROOM APARTMENT

Located on a quiet tree-lined street is this top floor apartment, with open plan living, dining with ample sunlight. Floorboards throughout, functional kitchen with electric appliances.

#### Features Include:

- Spacious kitchen with ample cupboard storage and bench space
- Neatly presented interiors open to a sunlit covered balcony
- Large bedroom with wall to wall built in
- Internal laundry facilities, neat bathroom
- Single carspace, security intercom

# Gallery

Metropole Sydney 3/7