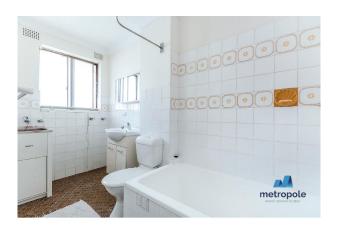

#### Features Include:

- Spacious kitchen with ample cupboard storage and bench space
- Neatly presented interiors open to a sunlit covered balcony
- Large bedroom with wall to wall built in
- Internal laundry facilities, neat bathroom
- Single carspace, security intercom

# Gallery

Metropole Sydney 3/7