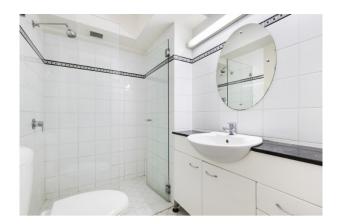

- North east facing unit in the heart of the city
- Neat kitchen with electric stove/oven
- Combined living & dining area with park views
- Good size bedroom with built-in robe
- Updated and nicely presented full bathroom
- Security with lift access, pool and sun-deck
- Meters to Town Hall, Hyde Park & the QVB
- The city is right outside your doorstep