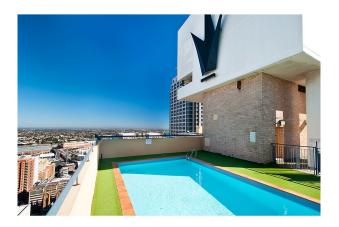

- North east facing unit in the heart of the city
- Neat kitchen with electric stove/oven
- Combined living & dining area with park views
- Good size bedroom with built-in robe
- Updated and nicely presented full bathroom
- Security with lift access, pool and sun-deck
- Meters to Town Hall, Hyde Park & the QVB
- The city is right outside your doorstep