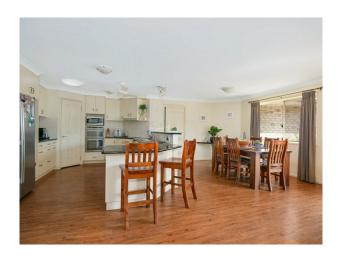

Some brilliant features include:

- 4 spacious bedrooms with built ins
- Ceiling fans
- Airconditioned
- Dishwasher
- Two living areas
- Large outdoor deck
- 9x6 attached semi-enclosed carport
- Large fully fenced yard
- Side access

# Gallery

Tomoro 3/7

Tomoro 4/7