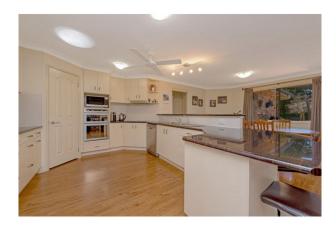

Some brilliant features include:

- 4 spacious bedrooms with built ins
- Ceiling fans
- Airconditioned
- Dishwasher
- Two living areas
- Large outdoor deck
- 9x6 attached semi-enclosed carport
- Large fully fenced yard
- Side access

# Gallery

Tomoro 3/7

Tomoro 4/7