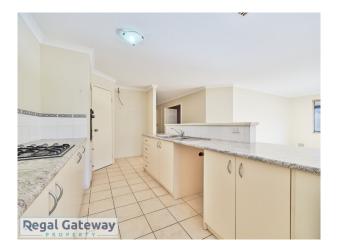

Available 23 July 2025!

Property features are as follows;

- Theatre room
- Spacious kitchen
- Master bedroom with vanity and en-suite
- Carpet flooring
- Ducted evaporative air conditioner
- Dishwasher recess
- Bath in 2nd bathroom
- Low maintenance backyard
- Pets considered