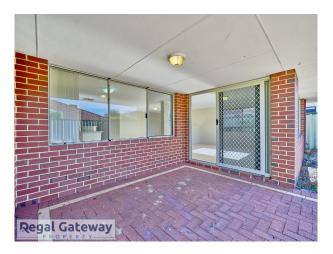

Available 23 July 2025!

Property features are as follows;

- Theatre room
- Spacious kitchen
- Master bedroom with vanity and en-suite
- Carpet flooring
- Ducted evaporative air conditioner
- Dishwasher recess
- Bath in 2nd bathroom
- Low maintenance backyard
- Pets considered