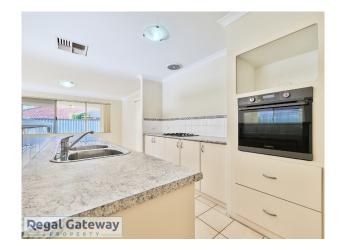

Available 23 July 2025!

Property features are as follows;

- Theatre room
- Spacious kitchen
- Master bedroom with vanity and en-suite
- Carpet flooring
- Ducted evaporative air conditioner
- Dishwasher recess
- Bath in 2nd bathroom
- Low maintenance backyard
- Pets considered