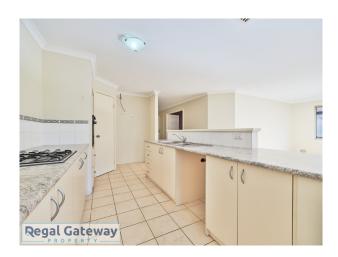

Available 23 July 2025!

Property features are as follows;

- Theatre room
- Spacious kitchen
- Master bedroom with vanity and en-suite
- Carpet flooring
- Ducted evaporative air conditioner
- Dishwasher recess
- Bath in 2nd bathroom
- Low maintenance backyard

# Gallery

Regal Gateway Property 3 / 8

Regal Gateway Property 5 / 8