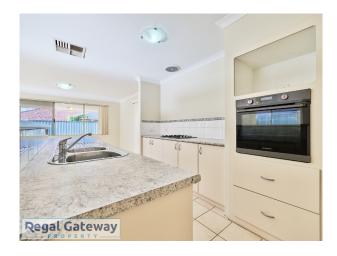

Available 23 July 2025!

Property features are as follows;

- Theatre room
- Spacious kitchen
- Master bedroom with vanity and en-suite
- Carpet flooring
- Ducted evaporative air conditioner
- Dishwasher recess
- Bath in 2nd bathroom
- Low maintenance backyard

# Gallery

Regal Gateway Property 3 / 8

Regal Gateway Property 5 / 8