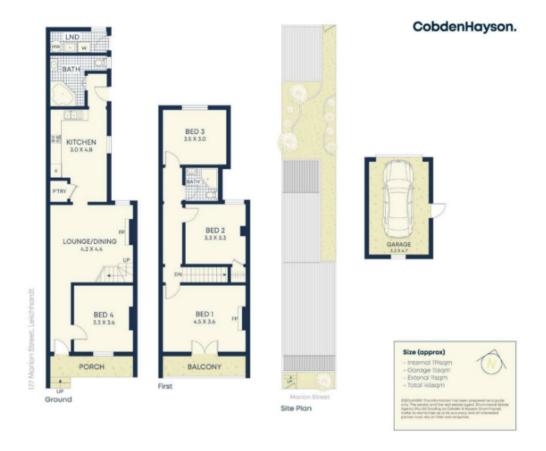

s. Imagine being footsteps to all shopping amenities, strolling through dog friendly park lands, and the ultra convenience of having multiple express transport options to the CBD, right at your door step.

- Freshly painted and new carpet throughout
- Bright living area that features an original fireplace and timber floor boards
- Generously sized eat-in kitchen with 5 burner gas stove oven
- Four large bedrooms with storage, ceiling fans, master bedroom with balcony
- Two bathrooms, one with a spa bath and separate laundry
- Paved low maintenance garden and lock-up garage with rear lane access
- Pets are considered, subject to application

CobdenHayson Annandale 1 / 6

# Gallery











CobdenHayson Annandale 2 / 6

## **Location Map**



CobdenHayson Annandale 3 / 6

### Floor Plans



CobdenHayson Annandale 4 / 6



#### Andrew D'Addona

andrewd@ch.com.au

(02) 9552 4888 99 Johnston Street Annndale NSW 2038



With our agency, you can book Property Inspections 24/7 on your computer, tablet or smartphone. When you do, you will receive an immediate response confirming your booking via email and SMS. Should the property be leased, the inspection time changed or cancelled for any reason, you will be informed the second it happens keeping you up to date.

You can also change or cancel your booking at any time if you no longer wish to attend or the times are no longer suitable. As part of your booking, we will send you reminders of the inspection as well as directions to the property to make the process of inspecting the property seamless.

Finally, should you wish to apply