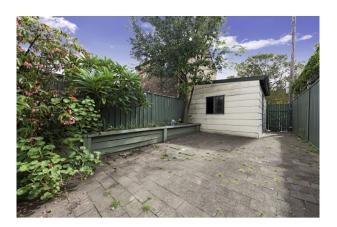

# Gallery

CobdenHayson Annandale 2 / 6

- Freshly painted and new carpet throughout
- Bright living area that features an original fireplace and timber floor boards
- Generously sized eat-in kitchen with 5 burner gas stove oven
- Four large bedrooms with storage, ceiling fans, master bedroom with balcony
- Two bathrooms, one with a spa bath and separate laundry
- Paved low maintenance garden and lock-up garage with rear lane access
- Pets are considered, subject to application