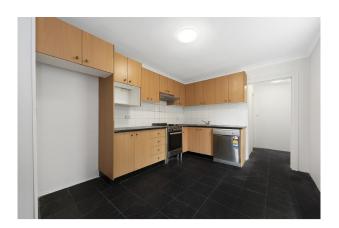

- Freshly painted and new carpet throughout
- Bright living area that features an original fireplace and timber floor boards
- Generously sized eat-in kitchen with 5 burner gas stove oven
- Four large bedrooms with storage, ceiling fans, master bedroom with balcony
- Two bathrooms, one with a spa bath and separate laundry
- Paved low maintenance garden and lock-up garage with rear lane access
- Pets are considered, subject to application