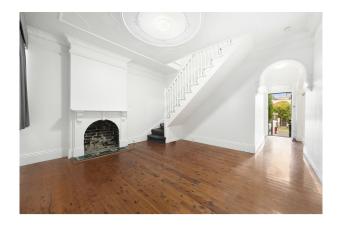

- Freshly painted and new carpet throughout
- Bright living area that features an original fireplace and timber floor boards
- Generously sized eat-in kitchen with 5 burner gas stove oven
- Four large bedrooms with storage, ceiling fans, master bedroom with balcony
- Two bathrooms, one with a spa bath and separate laundry
- Paved low maintenance garden and lock-up garage with rear lane access
- Pets are considered, subject to application