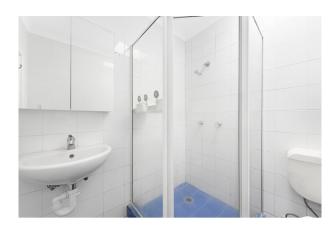

- Freshly painted and new carpet throughout
- Bright living area that features an original fireplace and timber floor boards
- Generously sized eat-in kitchen with 5 burner gas stove oven
- Four large bedrooms with storage, ceiling fans, master bedroom with balcony
- Two bathrooms, one with a spa bath and separate laundry
- Paved low maintenance garden and lock-up garage with rear lane access
- Pets are considered, subject to application