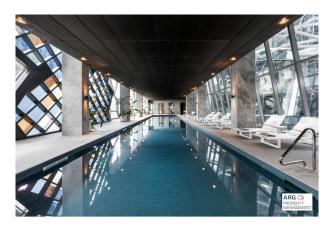

# Plus Study Built In Robe Main Bathroom Brand new chefs Kitchen with Stainless steel appliances, Dishwasher Floor-to-ceiling windows so an amazing amount of natural light Large loungeroom Balcony Amenities onsite: Main Entrance with security Lobby Area Secured Mailbox room Full Gym Dining room Inground heated pool Full Heated Sauna Library Cinema room **Dining Rooms** Wine room Golf Room This property won't last long, submit your application to ARG Property Management -The fastest and easiest way to apply for this property is through IGNITE using the Apply Online feature on realestate.com. You can apply before viewing if your application is Pre-approved we can organise a private inspection. If you would like a virtual tour please contact me for a copy. INSPECTION INFORMATION:

# Gallery

ARG Melbourne 4/9

ARG Melbourne 6 / 9