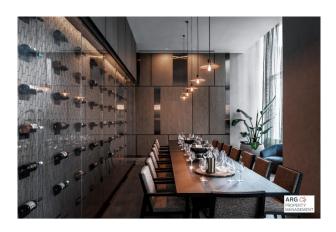

# Plus Study Built In Robe Main Bathroom Brand new chefs Kitchen with Stainless steel appliances, Dishwasher Floor-to-ceiling windows so an amazing amount of natural light Large loungeroom Balcony Amenities onsite: Main Entrance with security Lobby Area Secured Mailbox room Full Gym Dining room Inground heated pool Full Heated Sauna Library Cinema room **Dining Rooms** Wine room Golf Room This property won't last long, submit your application to ARG Property Management -The fastest and easiest way to apply for this property is through IGNITE using the Apply Online feature on realestate.com. You can apply before viewing if your application is Pre-approved we can organise a private inspection. If you would like a virtual tour please contact me for a copy. INSPECTION INFORMATION:

# Gallery

ARG Melbourne 4/9

ARG Melbourne 6 / 9