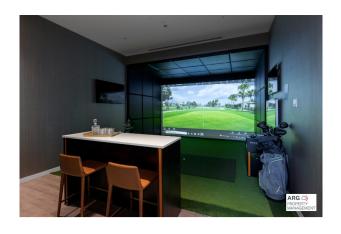

# Plus Study Built In Robe Main Bathroom Brand new chefs Kitchen with Stainless steel appliances, Dishwasher Floor-to-ceiling windows so an amazing amount of natural light Large loungeroom Balcony Amenities onsite: Main Entrance with security Lobby Area Secured Mailbox room Full Gym Dining room Inground heated pool Full Heated Sauna Library Cinema room **Dining Rooms** Wine room Golf Room This property won't last long, submit your application to ARG Property Management -The fastest and easiest way to apply for this property is through IGNITE using the Apply Online feature on realestate.com. You can apply before viewing if your application is Pre-approved we can organise a private inspection. If you would like a virtual tour please contact me for a copy. INSPECTION INFORMATION:

# Gallery

ARG Melbourne 4/9

ARG Melbourne 6 / 9