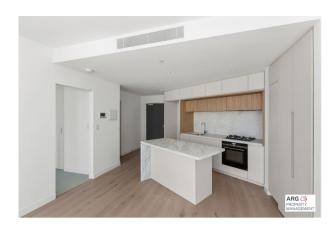

This stunning 1 bed 1 bath has everything you could need. Large open plan living area with a modern kitchen and ample storage. The entertainers kitchen has gas appliances, stone benchtops and views out of the large floor to ceiling windows.