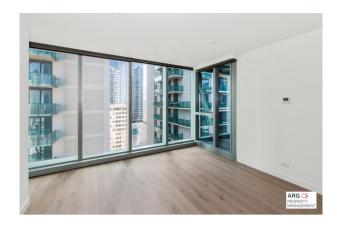

This stunning 1 bed 1 bath has everything you could need. Large open plan living area with a modern kitchen and ample storage. The entertainers kitchen has gas appliances, stone benchtops and views out of the large floor to ceiling windows.

The large bedroom has a built in robe, air con and large windows to allow the light to flow through.

To top this off the bathroom has luxurious fixtures and fitting, giving a high end homely feel.

NO CAR SPACE. We do NOT accept 2Apply.