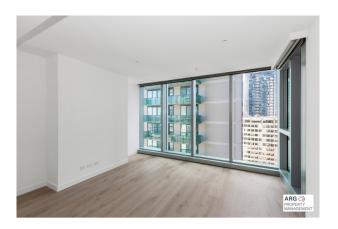

This stunning 1 bed 1 bath has everything you could need. Large open plan living area with a modern kitchen and ample storage. The entertainers kitchen has gas appliances, stone benchtops and views out of the large floor to ceiling windows.

The large bedroom has a built in robe, air con and large windows to allow the light to flow through.

To top this off the bathroom has luxurious fixtures and fitting, giving a high end homely feel.

NO CAR SPACE. We do NOT accept 2Apply.