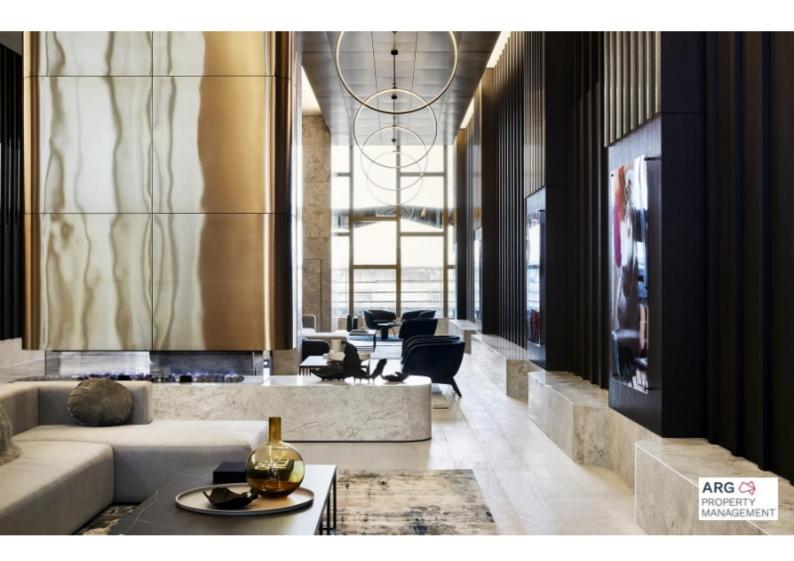

# Plus Study Built In Robe Main Bathroom Brand new chefs Kitchen with Stainless steel appliances, Dishwasher Floor-to-ceiling windows so an amazing amount of natural light Large loungeroom Balcony Amenities onsite: Main Entrance with security Lobby Area Secured Mailbox room Full Gym Dining room Inground heated pool Full Heated Sauna Library Cinema room **Dining Rooms** Wine room Golf Room This property won't last long, submit your application to ARG Property Management -The fastest and easiest way to apply for this property is through IGNITE using the Apply Online feature on realestate.com. You can apply before viewing if your application is Pre-approved we can organise a private inspection. If you would like a virtual tour please contact me for a copy. INSPECTION INFORMATION: