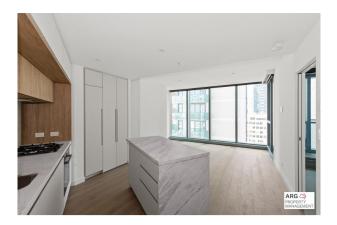

This stunning 1 bed 1 bath has everything you could need. Large open plan living area with a modern kitchen and ample storage. The entertainers kitchen has gas appliances, stone benchtops and views out of the large floor to ceiling windows.