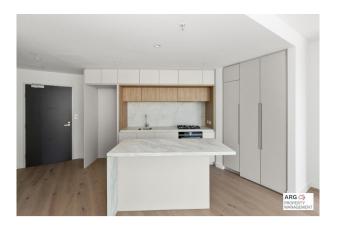

This stunning 1 bed 1 bath has everything you could need. Large open plan living area with a modern kitchen and ample storage. The entertainers kitchen has gas appliances, stone benchtops and views out of the large floor to ceiling windows.