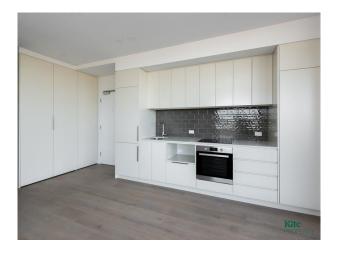

Apartment Features:

• HUGE private balcony

• Main bedroom with ensuite

• Built in robes to both bedrooms

• Floor to ceiling windows with unsurpassed city and park views across Adelaide

• Induction cook-top

#### 1705/156 Wright Street Adelaide SA 5000

• Integrated fridge, freezer & dishwasher

• Reverse cycle split system air-conditioning

• Modern gym facilities

• Outdoor pool

• Resort style entertainment area with BBQ facilities