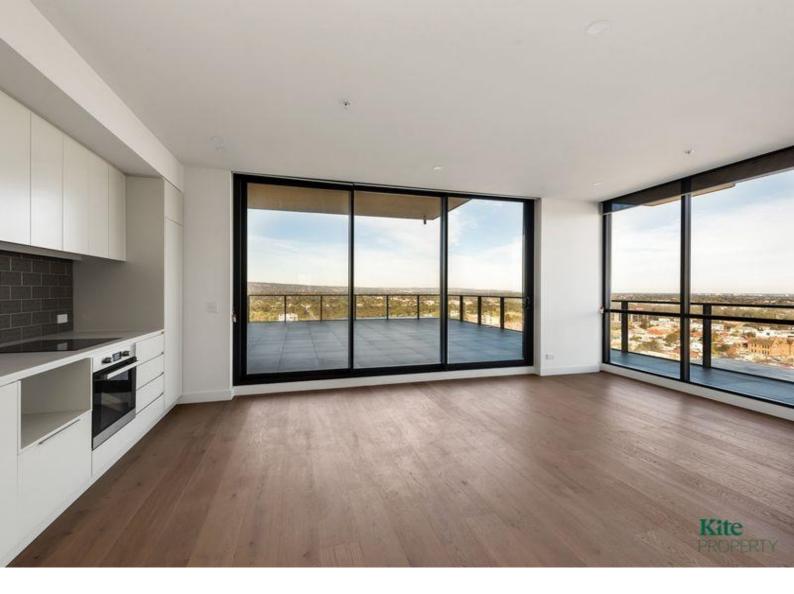

# UNIQUE APARTMENT WITH ONE OF LARGEST PRIVATE BALCONIES IN THE BUILDING

This is a truly impressive apartment with breath taking views and all the entertainment space you could ever ask for in an apartment.

Apartment Features:

• HUGE private balcony

• Main bedroom with ensuite

• Built in robes to both bedrooms

• Floor to ceiling windows with unsurpassed city and park views across Adelaide

• Induction cook-top

#### 1705/156 Wright Street Adelaide SA 5000

• Integrated fridge, freezer & dishwasher

• Reverse cycle split system air-conditioning

• Modern gym facilities

• Outdoor pool

• Resort style entertainment area with BBQ facilities