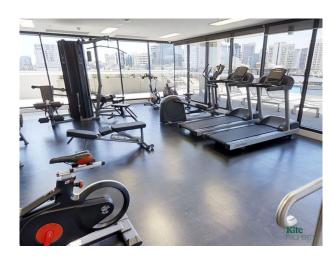

Bohem Apartments redefine modern living, offering a seamless blend of indoor and outdoor spaces to provide the best of both worlds. Residents enjoy access to premium amenities, including a state-of-the-art gym, a sparkling pool, and outdoor entertainment areas designed for relaxation and socializing.

#### 1705/156 Wright Street Adelaide SA 5000

• Integrated fridge, freezer & dishwasher

• Reverse cycle split system air-conditioning

• Modern gym facilities

• Outdoor pool

• Resort style entertainment area with BBQ facilities