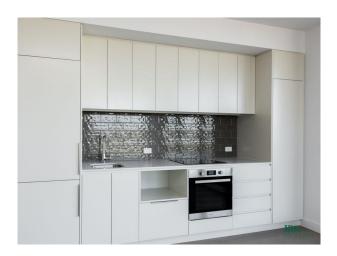

Apartment Features:

• HUGE private balcony

• Main bedroom with ensuite

• Built in robes to both bedrooms

• Floor to ceiling windows with unsurpassed city and park views across Adelaide

• Induction cook-top

#### 1705/156 Wright Street Adelaide SA 5000

• Integrated fridge, freezer & dishwasher

• Reverse cycle split system air-conditioning

• Modern gym facilities

• Outdoor pool

• Resort style entertainment area with BBQ facilities