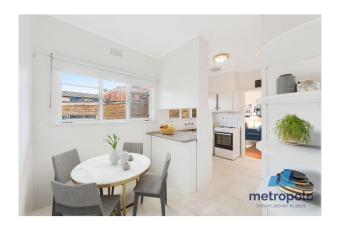

#### Property features include:

- Light filled living area with hardwood floors, block out roller blinds and newly installed reverse cycle split system heating and cooling
- Functional kitchen with servery to the meals area, dishwasher, electric upright cooker, pantry and plenty of storage
- Second large, tiled living area at the rear of the home with great indoor/outdoor connectivity
- Well sized master bedroom with block out blinds, wooden flooring and a wall of built-in storage
- Two additional bedrooms, one with built-in robe
- Central bathroom with separate shower cubicle and bathtub plus a separate toilet for added convenience
- Internal laundry with storage
- Entertaining patio at the rear of the home overlooking the spacious yard