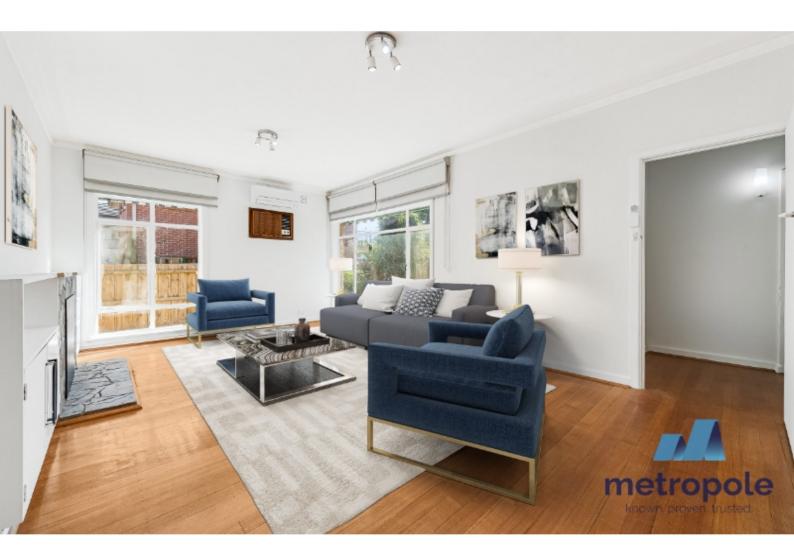

#### Property features include:

- Light filled living area with hardwood floors, block out roller blinds and newly installed reverse cycle split system heating and cooling
- Functional kitchen with servery to the meals area, dishwasher, electric upright cooker, pantry and plenty of storage
- Second large, tiled living area at the rear of the home with great indoor/outdoor connectivity
- Well sized master bedroom with block out blinds, wooden flooring and a wall of built-in storage
- Two additional bedrooms, one with built-in robe
- Central bathroom with separate shower cubicle and bathtub plus a separate toilet for added convenience
- Internal laundry with storage
- Entertaining patio at the rear of the home overlooking the spacious yard