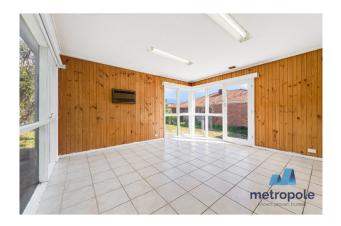

#### Property features include:

- Light filled living area with hardwood floors, block out roller blinds and newly installed reverse cycle split system heating and cooling
- Functional kitchen with servery to the meals area, dishwasher, electric upright cooker, pantry and plenty of storage
- Second large, tiled living area at the rear of the home with great indoor/outdoor connectivity
- Well sized master bedroom with block out blinds, wooden flooring and a wall of built-in storage
- Two additional bedrooms, one with built-in robe
- Central bathroom with separate shower cubicle and bathtub plus a separate toilet for added convenience
- Internal laundry with storage
- Entertaining patio at the rear of the home overlooking the spacious yard