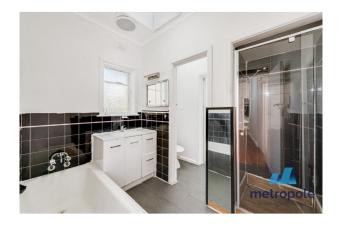

#### Property features include:

- Light filled living area with hardwood floors, block out roller blinds and newly installed reverse cycle split system heating and cooling
- Functional kitchen with servery to the meals area, dishwasher, electric upright cooker, pantry and plenty of storage
- Second large, tiled living area at the rear of the home with great indoor/outdoor connectivity
- Well sized master bedroom with block out blinds, wooden flooring and a wall of built-in storage
- Two additional bedrooms, one with built-in robe
- Central bathroom with separate shower cubicle and bathtub plus a separate toilet for added convenience
- Internal laundry with storage
- Entertaining patio at the rear of the home overlooking the spacious yard