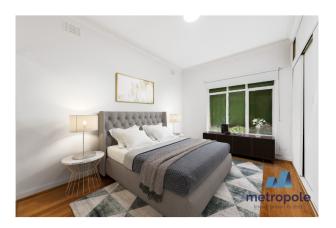

#### Property features include:

- Light filled living area with hardwood floors, block out roller blinds and newly installed reverse cycle split system heating and cooling
- Functional kitchen with servery to the meals area, dishwasher, electric upright cooker, pantry and plenty of storage
- Second large, tiled living area at the rear of the home with great indoor/outdoor connectivity
- Well sized master bedroom with block out blinds, wooden flooring and a wall of built-in storage
- Two additional bedrooms, one with built-in robe
- Central bathroom with separate shower cubicle and bathtub plus a separate toilet for added convenience
- Internal laundry with storage
- Entertaining patio at the rear of the home overlooking the spacious yard