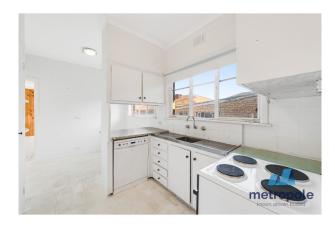

#### Property features include:

- Light filled living area with hardwood floors, block out roller blinds and newly installed reverse cycle split system heating and cooling
- Functional kitchen with servery to the meals area, dishwasher, electric upright cooker, pantry and plenty of storage
- Second large, tiled living area at the rear of the home with great indoor/outdoor connectivity
- Well sized master bedroom with block out blinds, wooden flooring and a wall of built-in storage
- Two additional bedrooms, one with built-in robe
- Central bathroom with separate shower cubicle and bathtub plus a separate toilet for added convenience
- Internal laundry with storage
- Entertaining patio at the rear of the home overlooking the spacious yard