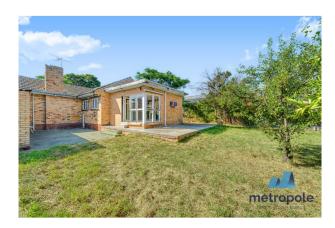

#### Property features include:

- Light filled living area with hardwood floors, block out roller blinds and newly installed reverse cycle split system heating and cooling
- Functional kitchen with servery to the meals area, dishwasher, electric upright cooker, pantry and plenty of storage
- Second large, tiled living area at the rear of the home with great indoor/outdoor connectivity
- Well sized master bedroom with block out blinds, wooden flooring and a wall of built-in storage
- Two additional bedrooms, one with built-in robe
- Central bathroom with separate shower cubicle and bathtub plus a separate toilet for added convenience
- Internal laundry with storage
- Entertaining patio at the rear of the home overlooking the spacious yard

#### 17 Milford Street BENTLEIGH EAST VIC 3165

- Single lockup garage which includes an additional storage space at the rear
- Additional driveway parking for additional vehicles

Walking distance to both Tucker Road Primary and Bentleigh Secondary College, local childcare as well as King George VI Memorial Reserve and local Tucker Road shops. Minutes to Holmesglen Institute Moorabbin Campus, St Catherine's Primary, Moorabbin Hospital, Moorabbin train station and shopping village and Centre Road shops. Convenient access to the best of bayside shopping villages and beaches, Westfield Southland and Nepean Highway.