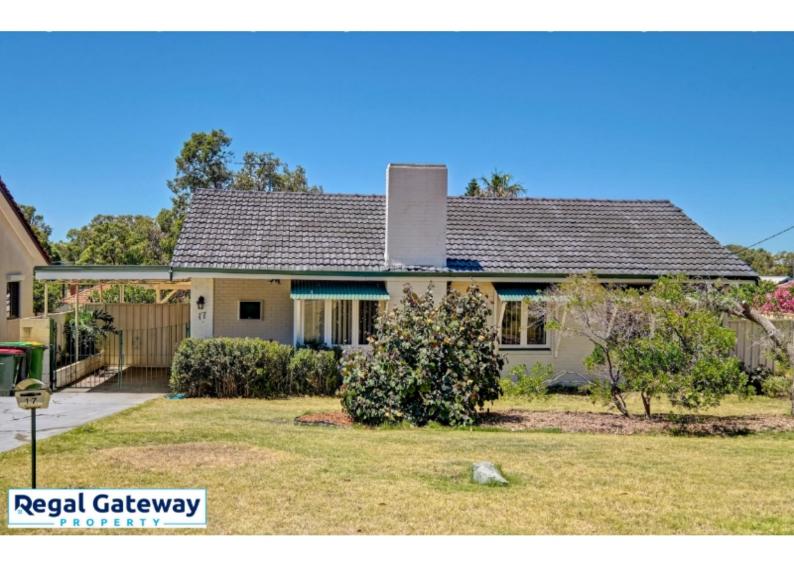

## 17 Hartley Street COOLBELLUP WA 6163

\$550 .w.

Date available: 29 April 2024

**Book Inspection** 

### Coolbellup - Renovated Character Home - 3 x 1 - \$550p/w

Conveniently located in Coolbellup. This property is in close proximity to local schools, parks and the Coolbellup Shopping Centre. Also easy access to Stock Road.

\*Break Lease\* Available 29/04/2024

Property features are as follows;

- Main bedroom with split system
- Front formal lounge with open fire place
- Open plan
- Hard wooden floos
- Kitchen with breakfast bar, dishwasher & overhead cupboards
- Stainless steel appliances
- Double 2nd & 3rd bedroom
- Main bathroom with separate shower
- Spacious backyard
- Pets considered dependant on type