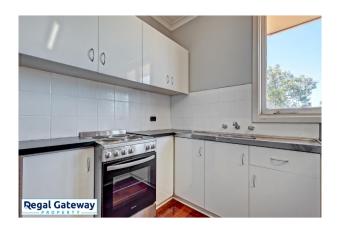

\*Break Lease\* Available 29/04/2024

Property features are as follows;

- Main bedroom with split system
- Front formal lounge with open fire place
- Open plan
- Hard wooden floos
- Kitchen with breakfast bar, dishwasher & overhead cupboards
- Stainless steel appliances
- Double 2nd & 3rd bedroom
- Main bathroom with separate shower
- Spacious backyard
- Pets considered dependant on type

# Gallery

Regal Gateway Property 3 / 8

Regal Gateway Property 5 / 8