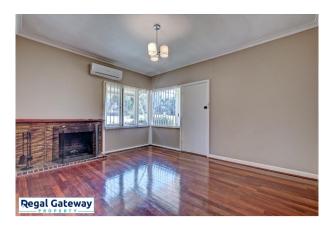

\*Break Lease\* Available 29/04/2024

Property features are as follows;

- Main bedroom with split system
- Front formal lounge with open fire place
- Open plan
- Hard wooden floos
- Kitchen with breakfast bar, dishwasher & overhead cupboards
- Stainless steel appliances
- Double 2nd & 3rd bedroom
- Main bathroom with separate shower
- Spacious backyard
- Pets considered dependant on type

# Gallery

Regal Gateway Property 3 / 8

Regal Gateway Property 5 / 8