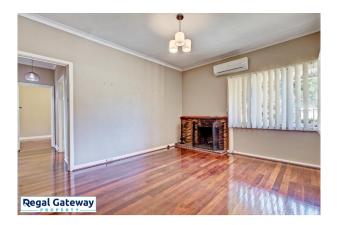

\*Break Lease\* Available 29/04/2024

Property features are as follows;

- Main bedroom with split system
- Front formal lounge with open fire place
- Open plan
- Hard wooden floos
- Kitchen with breakfast bar, dishwasher & overhead cupboards
- Stainless steel appliances
- Double 2nd & 3rd bedroom
- Main bathroom with separate shower
- Spacious backyard
- Pets considered dependant on type

# Gallery

Regal Gateway Property 3 / 8

Regal Gateway Property 5 / 8