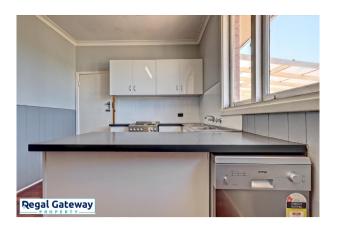

\*Break Lease\* Available 29/04/2024

Property features are as follows;

- Main bedroom with split system
- Front formal lounge with open fire place
- Open plan
- Hard wooden floos
- Kitchen with breakfast bar, dishwasher & overhead cupboards
- Stainless steel appliances
- Double 2nd & 3rd bedroom
- Main bathroom with separate shower
- Spacious backyard
- Pets considered dependant on type

# Gallery

Regal Gateway Property 3 / 8

Regal Gateway Property 5 / 8