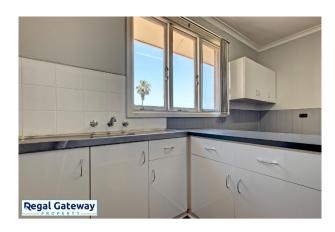

\*Break Lease\* Available 29/04/2024

Property features are as follows;

- Main bedroom with split system
- Front formal lounge with open fire place
- Open plan
- Hard wooden floos
- Kitchen with breakfast bar, dishwasher & overhead cupboards
- Stainless steel appliances
- Double 2nd & 3rd bedroom
- Main bathroom with separate shower
- Spacious backyard
- Pets considered dependant on type

# Gallery

Regal Gateway Property 3 / 8

Regal Gateway Property 5 / 8