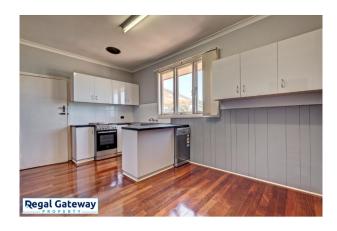

\*Break Lease\* Available 29/04/2024

Property features are as follows;

- Main bedroom with split system
- Front formal lounge with open fire place
- Open plan
- Hard wooden floos
- Kitchen with breakfast bar, dishwasher & overhead cupboards
- Stainless steel appliances
- Double 2nd & 3rd bedroom
- Main bathroom with separate shower
- Spacious backyard
- Pets considered dependant on type

# Gallery

Regal Gateway Property 3 / 8

Regal Gateway Property 5 / 8