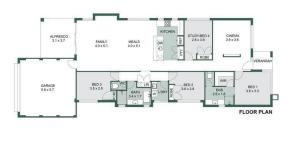

## Lakelands - Family Home - 4x2 - \$580 /w

This stunning 4-bedroom, 2-bathroom house is available for lease from 10/10/2023. With a spacious interior, modern amenities, and a beautiful inground pool, this property offers the perfect combination of comfort and luxury. The property is also conveniently located near shops, schools, and parks, providing easy access to all amenities. The property features a modern kitchen with a dishwasher, perfect for those who love to cook and entertain. The open-plan living and dining area is bathed in natural light and offers plenty of space for relaxation and family gatherings.

Property features are as follows;

- Main bedroom with built in robe
- En-suite with large vanity & glass shower screen
- Front formal lounge
- Ducted cooling only air con
- Open plan meals / lounge
- Kitchen with breakfast bar and pantry
- Minor bedrooms with built in robes
- Main bathroom with separate shower & bath
- Laundry with built in bench / cupboards
- Double remote garage