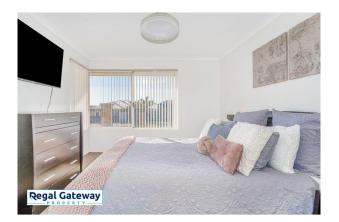

Property features are as follows;

- Main bedroom with built in robe
- En-suite with large vanity & glass shower screen
- Front formal lounge
- Ducted cooling only air con
- Open plan meals / lounge
- Kitchen with breakfast bar and pantry
- Minor bedrooms with built in robes
- Main bathroom with separate shower & bath
- Laundry with built in bench / cupboards
- Double remote garage