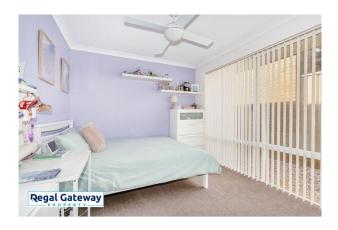

Property features are as follows;

- Main bedroom with built in robe
- En-suite with large vanity & glass shower screen
- Front formal lounge
- Ducted cooling only air con
- Open plan meals / lounge
- Kitchen with breakfast bar and pantry
- Minor bedrooms with built in robes
- Main bathroom with separate shower & bath
- Laundry with built in bench / cupboards
- Double remote garage