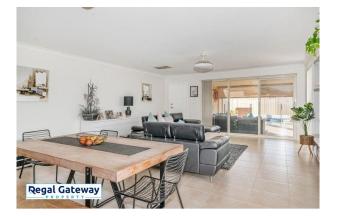

## Lakelands - Family Home - 4x2 - \$580 /w

This stunning 4-bedroom, 2-bathroom house is available for lease from 10/10/2023. With a spacious interior, modern amenities, and a beautiful inground pool, this property offers the perfect combination of comfort and luxury. The property is also conveniently located near shops, schools, and parks, providing easy access to all amenities. The property features a modern kitchen with a dishwasher, perfect for those who love to cook and entertain. The open-plan living and dining area is bathed in natural light and offers plenty of space for relaxation and family gatherings.

Property features are as follows;

- Main bedroom with built in robe
- En-suite with large vanity & glass shower screen
- Front formal lounge
- Ducted cooling only air con
- Open plan meals / lounge
- Kitchen with breakfast bar and pantry
- Minor bedrooms with built in robes
- Main bathroom with separate shower & bath
- Laundry with built in bench / cupboards
- Double remote garage