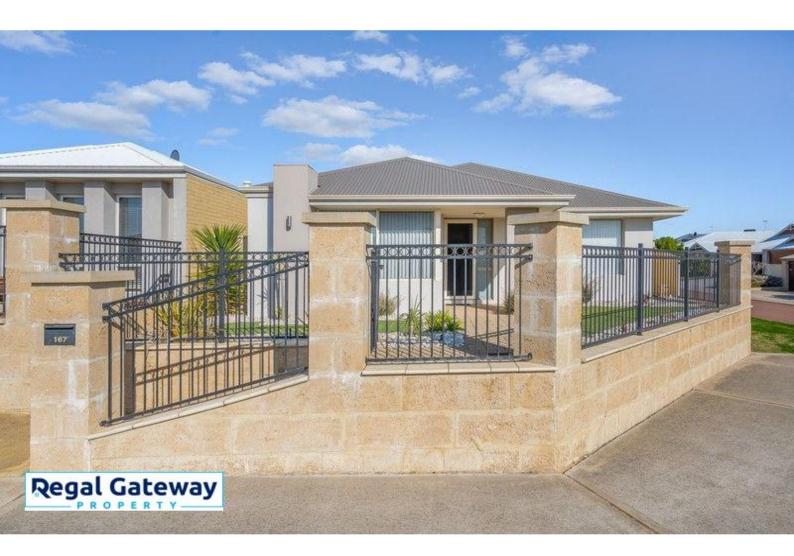

## 167 Yindana Boulevard LAKELANDS WA 6180

\$580 p/w

Date available: Now Book Inspection

## Lakelands - Family Home - 4x2 - \$580 /w

This stunning 4-bedroom, 2-bathroom house is available for lease from 10/10/2023. With a spacious interior, modern amenities, and a beautiful inground pool, this property offers the perfect combination of comfort and luxury. The property is also conveniently located near shops, schools, and parks, providing easy access to all amenities. The property features a modern kitchen with a dishwasher, perfect for those who love to cook and entertain. The open-plan living and dining area is bathed in natural light and offers plenty of space for relaxation and family gatherings.

Property features are as follows;

- Main bedroom with built in robe
- En-suite with large vanity & glass shower screen
- Front formal lounge
- Ducted cooling only air con
- Open plan meals / lounge
- Kitchen with breakfast bar and pantry
- Minor bedrooms with built in robes
- Main bathroom with separate shower & bath
- Laundry with built in bench / cupboards
- Double remote garage