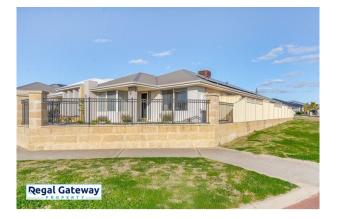

## 167 Yindana Boulevard LAKELANDS WA 6180

\$580 p/w

Date available: Now Book Inspection

## Lakelands - Family Home - 4x2 - \$580 /w

This stunning 4-bedroom, 2-bathroom house is available for lease from 10/10/2023. With a spacious interior, modern amenities, and a beautiful inground pool, this property offers the perfect combination of comfort and luxury. The property is also conveniently located near shops, schools, and parks, providing easy access to all amenities. The property features a modern kitchen with a dishwasher, perfect for those who love to cook and entertain. The open-plan living and dining area is bathed in natural light and offers plenty of space for relaxation and family gatherings.

Property features are as follows;

- Main bedroom with built in robe
- En-suite with large vanity & glass shower screen
- Front formal lounge
- Ducted cooling only air con
- Open plan meals / lounge
- Kitchen with breakfast bar and pantry
- Minor bedrooms with built in robes
- Main bathroom with separate shower & bath
- Laundry with built in bench / cupboards
- Double remote garage