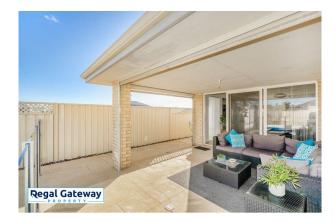

## Lakelands - Family Home - 4x2 - \$580 /w

This stunning 4-bedroom, 2-bathroom house is available for lease from 10/10/2023. With a spacious interior, modern amenities, and a beautiful inground pool, this property offers the perfect combination of comfort and luxury. The property is also conveniently located near shops, schools, and parks, providing easy access to all amenities. The property features a modern kitchen with a dishwasher, perfect for those who love to cook and entertain. The open-plan living and dining area is bathed in natural light and offers plenty of space for relaxation and family gatherings.

Property features are as follows;

- Main bedroom with built in robe
- En-suite with large vanity & glass shower screen
- Front formal lounge
- Ducted cooling only air con
- Open plan meals / lounge
- Kitchen with breakfast bar and pantry
- Minor bedrooms with built in robes
- Main bathroom with separate shower & bath
- Laundry with built in bench / cupboards
- Double remote garage

#### 167 Yindana Boulevard LAKELANDS WA 6180

- Easy care paved backyard
- Pets considered dependant on type

\*Photos for illustration purposes only

This is our preferred application platform (You may be asked to resubmit your application if this platform is not used) https://2apply.com.au/login/Mobile