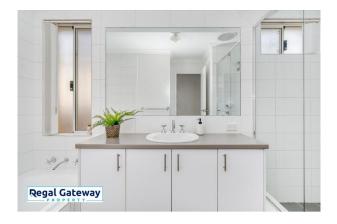

Property features are as follows;

- Main bedroom with built in robe
- En-suite with large vanity & glass shower screen
- Front formal lounge
- Ducted cooling only air con
- Open plan meals / lounge
- Kitchen with breakfast bar and pantry
- Minor bedrooms with built in robes
- Main bathroom with separate shower & bath
- Laundry with built in bench / cupboards
- Double remote garage