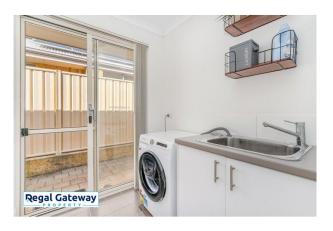

Property features are as follows;

- Main bedroom with built in robe
- En-suite with large vanity & glass shower screen
- Front formal lounge
- Ducted cooling only air con
- Open plan meals / lounge
- Kitchen with breakfast bar and pantry
- Minor bedrooms with built in robes
- Main bathroom with separate shower & bath
- Laundry with built in bench / cupboards
- Double remote garage