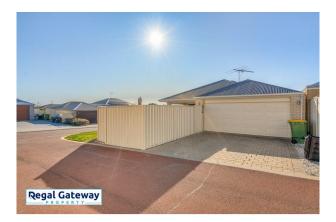

Property features are as follows;

- Main bedroom with built in robe
- En-suite with large vanity & glass shower screen
- Front formal lounge
- Ducted cooling only air con
- Open plan meals / lounge
- Kitchen with breakfast bar and pantry
- Minor bedrooms with built in robes
- Main bathroom with separate shower & bath
- Laundry with built in bench / cupboards
- Double remote garage

#### 167 Yindana Boulevard LAKELANDS WA 6180

- Easy care paved backyard
- Pets considered dependant on type

\*Photos for illustration purposes only

This is our preferred application platform (You may be asked to resubmit your application if this platform is not used) https://2apply.com.au/login/Mobile