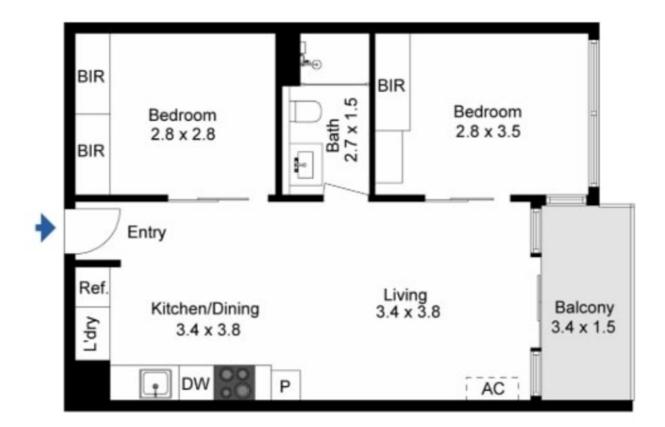

Cross Station, with easy access to trains, trams, DFO, Coles, Crown Casino, Southbank and Docklands restaurants and unlimited entertainment venues. Accommodation includes three light and bright bedrooms with built in wardrobes. Master with ensuite and private balcony. Open plan living/meals area with built in TV cabinet, split system heating/cooling. A modern kitchen with a stainless steel appliance including a dishwasher, mirror splash back, stone bench tops and plenty of storage space. The bathroom has a large shower and a mirrored cabinet for storage. There is also a concealed European laundry and secure video intercom.

RT Edgar Boroondara 1/7

# Gallery













RT Edgar Boroondara 2/7





RT Edgar Boroondara 3/7

### **Location Map**



RT Edgar Boroondara 4/7

### Floor Plans



RT Edgar Boroondara 5 / 7



### Leo Zhang

lzhang@rtedgar.com.au

03 8888 2000 1153-1157 Burke Road Kew VIC 3101

#### Why Book with RT Edgar Boroondara

With our agency, you can book Property Inspections 24/7 on your computer, tablet or smartphone. When you do, you will receive an immediate response confirming your booking via email and SMS. Should the property be leased, the inspection time changed or cancelled for any reason, you will be informed the second it happens keeping you up to date.

You can also change or cancel your booking at any time if you no longer wish to attend or the times are no longer suitable. As part of your booking, we will send you reminders of the inspection as well as directions to the property to make the process of inspecting the property seamless.

Finall