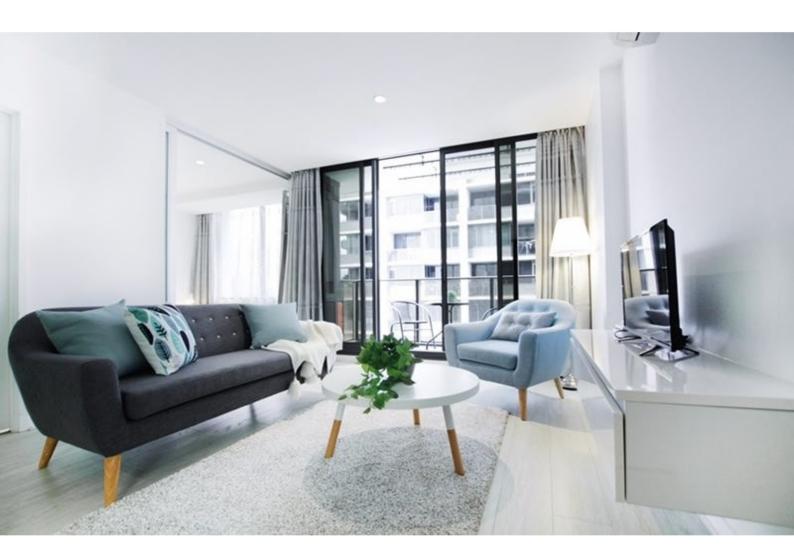

### Fully Furnished 2 Bedroom Modern Apartment

This furnished apartment is offering great value to professionals with close proximity to Southern Cross Station, Docklands and Southbank.

The complex is ideally located opposite Southern Cross Station, with easy access to trains, trams, DFO, Coles, Crown Casino, Southbank and Docklands restaurants and unlimited entertainment venues. Accommodation includes three light and bright bedrooms with built in wardrobes. Master with ensuite and private balcony. Open plan living/meals area with built in TV cabinet, split system heating/cooling. A modern kitchen with a stainless steel appliance including a dishwasher, mirror splash back, stone bench tops and plenty of storage space. The bathroom has a large shower and a mirrored cabinet for storage. There is also a concealed European laundry and secure video intercom.