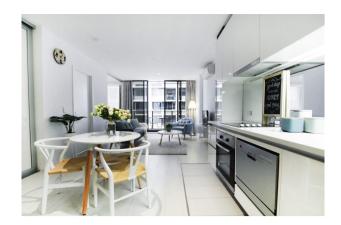

### Fully Furnished 2 Bedroom Modern Apartment

This furnished apartment is offering great value to professionals with close proximity to Southern Cross Station, Docklands and Southbank.

The complex is ideally located opposite Southern Cross Station, with easy access to trains, trams, DFO, Coles, Crown Casino, Southbank and Docklands restaurants and unlimited entertainment venues. Accommodation includes three light and bright bedrooms with built in wardrobes. Master with ensuite and private balcony. Open plan living/meals area with built in TV cabinet, split system heating/cooling. A modern kitchen with a stainless steel appliance including a dishwasher, mirror splash back, stone bench tops and plenty of storage space. The bathroom has a large shower and a mirrored cabinet for storage. There is also a concealed European laundry and secure video intercom.