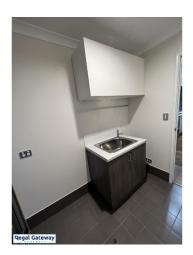

Available 08/02/2024

Property features are as follows;

- Main bedroom with built in robe
- En-suite with large vanity & glass shower screen
- Ducted air con
- Open plan meals / lounge
- Kitchen with breakfast bar, pantry, dishwasher & overhead cupboards
- 2nd & 3rd bedroom with built in robes
- Main bathroom with separate shower & bath
- Laundry with built in bench / cupboards
- Double remote garage

# Gallery

16 Woodrow Avenue HAMMOND PARK WA 6164