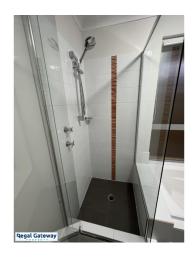

Available 08/02/2024

Property features are as follows;

- Main bedroom with built in robe
- En-suite with large vanity & glass shower screen
- Ducted air con
- Open plan meals / lounge
- Kitchen with breakfast bar, pantry, dishwasher & overhead cupboards
- 2nd & 3rd bedroom with built in robes
- Main bathroom with separate shower & bath
- Laundry with built in bench / cupboards
- Double remote garage