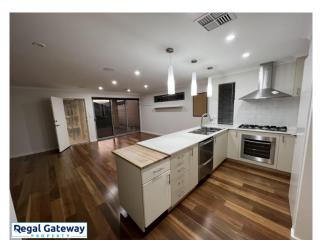

Available 08/02/2024

Property features are as follows;

- Main bedroom with built in robe
- En-suite with large vanity & glass shower screen
- Ducted air con
- Open plan meals / lounge
- Kitchen with breakfast bar, pantry, dishwasher & overhead cupboards
- 2nd & 3rd bedroom with built in robes
- Main bathroom with separate shower & bath
- Laundry with built in bench / cupboards
- Double remote garage

# Gallery

16 Woodrow Avenue HAMMOND PARK WA 6164