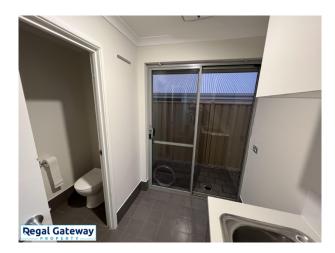

Available 08/02/2024

Property features are as follows;

- Main bedroom with built in robe
- En-suite with large vanity & glass shower screen
- Ducted air con
- Open plan meals / lounge
- Kitchen with breakfast bar, pantry, dishwasher & overhead cupboards
- 2nd & 3rd bedroom with built in robes
- Main bathroom with separate shower & bath
- Laundry with built in bench / cupboards
- Double remote garage

- Easy care paved backyard with lawn/garden area Regal Gateway Property

# Gallery

16 Woodrow Avenue HAMMOND PARK WA 6164