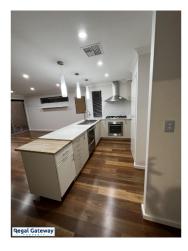

Available 08/02/2024

Property features are as follows;

- Main bedroom with built in robe
- En-suite with large vanity & glass shower screen
- Ducted air con
- Open plan meals / lounge
- Kitchen with breakfast bar, pantry, dishwasher & overhead cupboards
- 2nd & 3rd bedroom with built in robes
- Main bathroom with separate shower & bath
- Laundry with built in bench / cupboards
- Double remote garage

# Gallery

16 Woodrow Avenue HAMMOND PARK WA 6164