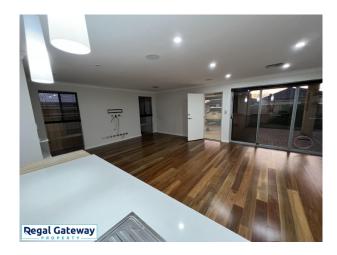

Available 08/02/2024

Property features are as follows;

- Main bedroom with built in robe
- En-suite with large vanity & glass shower screen
- Ducted air con
- Open plan meals / lounge
- Kitchen with breakfast bar, pantry, dishwasher & overhead cupboards
- 2nd & 3rd bedroom with built in robes
- Main bathroom with separate shower & bath
- Laundry with built in bench / cupboards
- Double remote garage

# Gallery

16 Woodrow Avenue HAMMOND PARK WA 6164