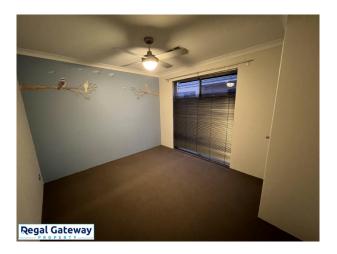

Available 08/02/2024

Property features are as follows;

- Main bedroom with built in robe
- En-suite with large vanity & glass shower screen
- Ducted air con
- Open plan meals / lounge
- Kitchen with breakfast bar, pantry, dishwasher & overhead cupboards
- 2nd & 3rd bedroom with built in robes
- Main bathroom with separate shower & bath
- Laundry with built in bench / cupboards
- Double remote garage