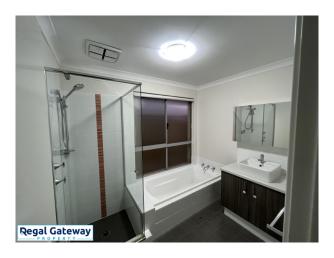

Available 08/02/2024

Property features are as follows;

- Main bedroom with built in robe
- En-suite with large vanity & glass shower screen
- Ducted air con
- Open plan meals / lounge
- Kitchen with breakfast bar, pantry, dishwasher & overhead cupboards
- 2nd & 3rd bedroom with built in robes
- Main bathroom with separate shower & bath
- Laundry with built in bench / cupboards
- Double remote garage