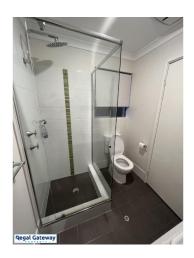

Available 08/02/2024

Property features are as follows;

- Main bedroom with built in robe
- En-suite with large vanity & glass shower screen
- Ducted air con
- Open plan meals / lounge
- Kitchen with breakfast bar, pantry, dishwasher & overhead cupboards
- 2nd & 3rd bedroom with built in robes
- Main bathroom with separate shower & bath
- Laundry with built in bench / cupboards
- Double remote garage