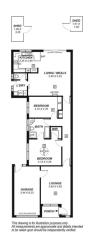

### WHAT WE LOVE ABOUT THIS PROPERTY.

- Ducted evaporative cooling
- Solar panels
- Formal lounge
- 2 good sized bedrooms (both with robes)

Smallacombe Real Estate Mitcham

### 16 Morianne Avenue Panorama SA 5041

- 2 way ensuite bathroom
- Linen press
- Separate laundry
- 2nd toilet
- Spacious open plan kitchen/family/meals area with gas heating
- Paved entertaining area
- 2 tool sheds
- Low maintenance grounds.