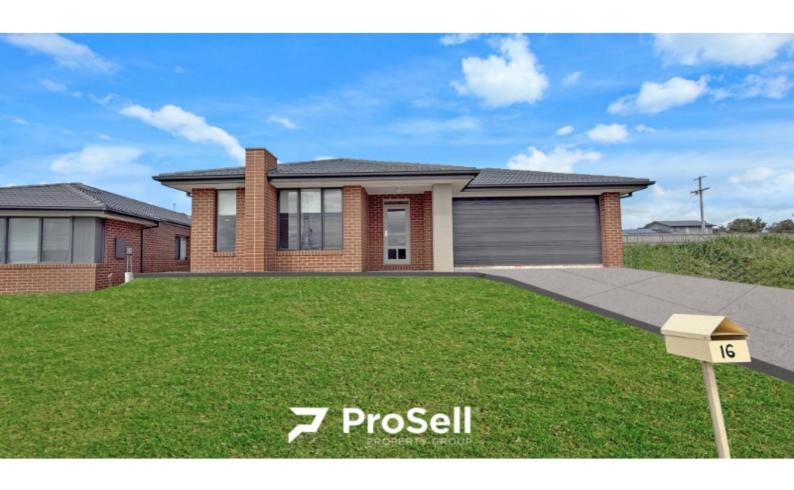

### 16 Kariba Crescent Newborough VIC 3825

\$450 pw

Date available: Now **Book Inspection** 

#### **UNDER APPLICATION**

Located within short distance to Newborough East Primary School and Moe Plaza, this newly built 4 bedroom family home has lot to offer.

#### Features including;

- 4 specious bedrooms. Master with ensuit and 3 other bedrooms wit shared central bathroom.
- Open plan Kitchen/meals with stainless steel appliances and gas cooking.
- Separate laundry.

Other features include floorboards and carpets, gas ducted heating and evaporative cooling, landscaped front & rear gardens and double remote garage.

To ensure the fastest response, applications can be submitted prior to open inspection. Please pre-register for application link and inspections updates.