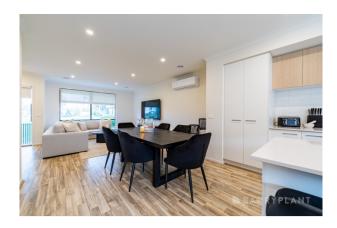

As you step inside, you are greeted by an open-plan living area adorned with sleek hardwood floors and ample natural light cascading through large windows. The spacious kitchen features stainless steel appliances, stone countertops, and plenty of cabinet space.

#### 16 Cecil Walk Mickleham VIC 3064

Key Features:

3 bedrooms, 2 bathrooms
Open-plan living area with hardwood floors
Modern kitchen with stainless steel appliances and stone countertops
Master bedroom with ensuite bathroom and ample closet space
Spacious back yard
Close to schools, parks, and shopping centers