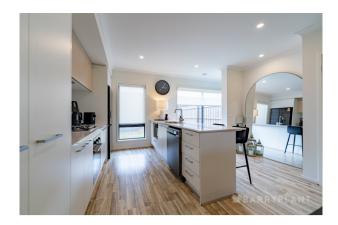

As you step inside, you are greeted by an open-plan living area adorned with sleek hardwood floors and ample natural light cascading through large windows. The spacious kitchen features stainless steel appliances, stone countertops, and plenty of cabinet space.

#### 16 Cecil Walk Mickleham VIC 3064

Key Features:

3 bedrooms, 2 bathrooms
Open-plan living area with hardwood floors
Modern kitchen with stainless steel appliances and stone countertops
Master bedroom with ensuite bathroom and ample closet space
Spacious back yard
Close to schools, parks, and shopping centers