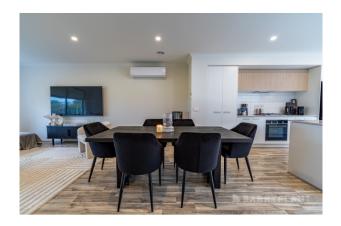

As you step inside, you are greeted by an open-plan living area adorned with sleek hardwood floors and ample natural light cascading through large windows. The spacious kitchen features stainless steel appliances, stone countertops, and plenty of cabinet space.

#### 16 Cecil Walk Mickleham VIC 3064

Key Features:

3 bedrooms, 2 bathrooms
Open-plan living area with hardwood floors
Modern kitchen with stainless steel appliances and stone countertops
Master bedroom with ensuite bathroom and ample closet space
Spacious back yard
Close to schools, parks, and shopping centers