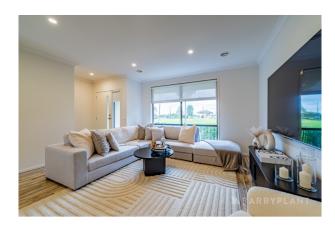

As you step inside, you are greeted by an open-plan living area adorned with sleek hardwood floors and ample natural light cascading through large windows. The spacious kitchen features stainless steel appliances, stone countertops, and plenty of cabinet space.

#### 16 Cecil Walk Mickleham VIC 3064

Key Features:

3 bedrooms, 2 bathrooms
Open-plan living area with hardwood floors
Modern kitchen with stainless steel appliances and stone countertops
Master bedroom with ensuite bathroom and ample closet space
Spacious back yard
Close to schools, parks, and shopping centers