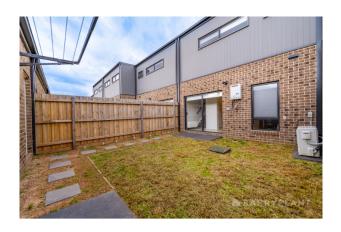

#### 16 Cecil Walk Mickleham VIC 3064

Key Features:

3 bedrooms, 2 bathrooms
Open-plan living area with hardwood floors
Modern kitchen with stainless steel appliances and stone countertops
Master bedroom with ensuite bathroom and ample closet space
Spacious back yard
Close to schools, parks, and shopping centers