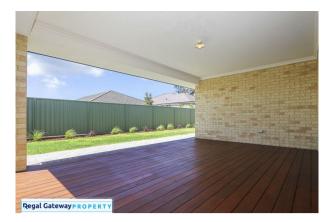

Features Include:

- \* Double remote garage
- \* 4 Double bedrooms
- \* Open plan living/ dining area
- \* Separate Theatre Room
- \* Kitchen with breakfast bar & stainless steel appliances
- \* Ensuite with large vanity & shower screen
- \* Under roof alfresco area with decking
- \* Dishwasher included
- \* Alarm System

# Gallery