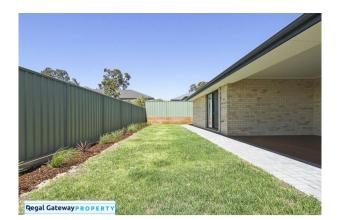

Features Include:

- \* Double remote garage
- \* 4 Double bedrooms
- \* Open plan living/ dining area
- \* Separate Theatre Room
- \* Kitchen with breakfast bar & stainless steel appliances
- \* Ensuite with large vanity & shower screen
- \* Under roof alfresco area with decking
- \* Dishwasher included
- \* Alarm System

# Gallery