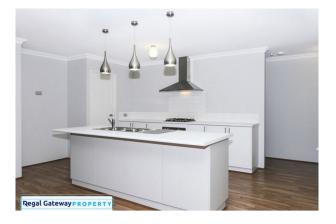

Features Include:

- \* Double remote garage
- \* 4 Double bedrooms
- \* Open plan living/ dining area
- \* Separate Theatre Room
- \* Kitchen with breakfast bar & stainless steel appliances
- \* Ensuite with large vanity & shower screen
- \* Under roof alfresco area with decking
- \* Dishwasher included
- \* Alarm System

# Gallery