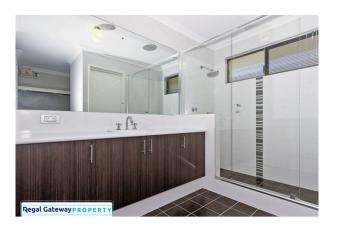

Features Include:

- \* Double remote garage
- \* 4 Double bedrooms
- \* Open plan living/ dining area
- \* Separate Theatre Room
- \* Kitchen with breakfast bar & stainless steel appliances
- \* Ensuite with large vanity & shower screen
- \* Under roof alfresco area with decking
- \* Dishwasher included
- \* Alarm System