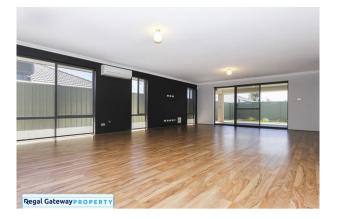

Features Include:

- \* Double remote garage
- \* 4 Double bedrooms
- \* Open plan living/ dining area
- \* Separate Theatre Room
- \* Kitchen with breakfast bar & stainless steel appliances
- \* Ensuite with large vanity & shower screen
- \* Under roof alfresco area with decking
- \* Dishwasher included
- \* Alarm System