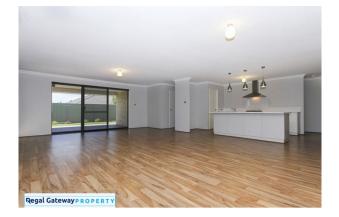

Features Include:

- \* Double remote garage
- \* 4 Double bedrooms
- \* Open plan living/ dining area
- \* Separate Theatre Room
- \* Kitchen with breakfast bar & stainless steel appliances
- \* Ensuite with large vanity & shower screen
- \* Under roof alfresco area with decking
- \* Dishwasher included
- \* Alarm System