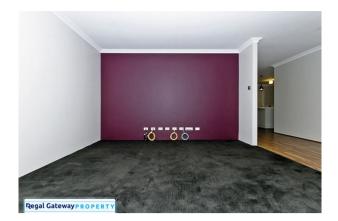

Features Include:

- \* Double remote garage
- \* 4 Double bedrooms
- \* Open plan living/ dining area
- \* Separate Theatre Room
- \* Kitchen with breakfast bar & stainless steel appliances
- \* Ensuite with large vanity & shower screen
- \* Under roof alfresco area with decking
- \* Dishwasher included
- \* Alarm System

# Gallery