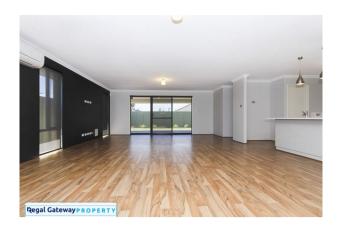

Features Include:

- \* Double remote garage
- \* 4 Double bedrooms
- \* Open plan living/ dining area
- \* Separate Theatre Room
- \* Kitchen with breakfast bar & stainless steel appliances
- \* Ensuite with large vanity & shower screen
- \* Under roof alfresco area with decking
- \* Dishwasher included
- \* Alarm System