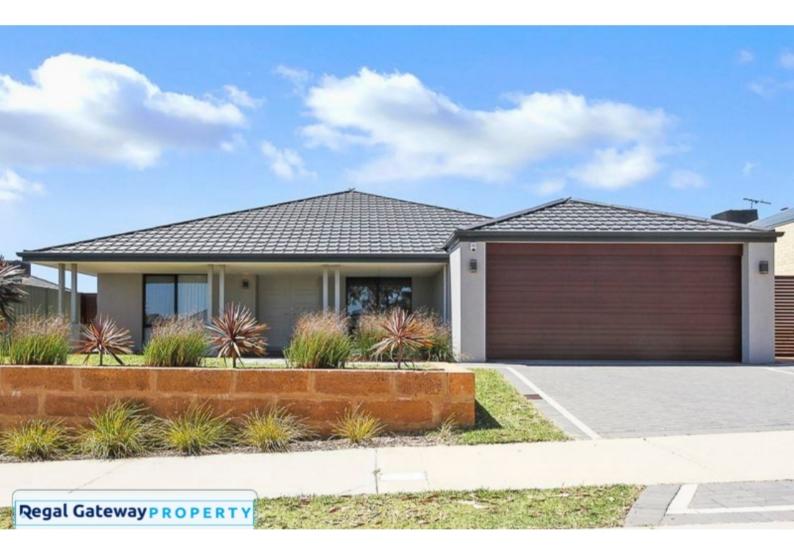

## 16 Ascent Fairway BALDIVIS WA 6171

## Baldivis - Large Family Home - 4 x 2 - \$660 p/w

Located in Baldivis, short distance from the new Shopping Village, local schools and freeway access.

\*Break Lease\* Available from 20th December 2024

Features Include:

- \* Double remote garage
- \* 4 Double bedrooms
- \* Open plan living/ dining area
- \* Separate Theatre Room
- \* Kitchen with breakfast bar & stainless steel appliances
- \* Ensuite with large vanity & shower screen
- \* Under roof alfresco area with decking
- \* Dishwasher included
- \* Alarm System