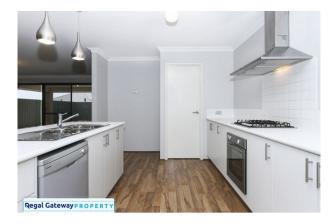

Features Include:

- \* Double remote garage
- \* 4 Double bedrooms
- \* Open plan living/ dining area
- \* Separate Theatre Room
- \* Kitchen with breakfast bar & stainless steel appliances
- \* Ensuite with large vanity & shower screen
- \* Under roof alfresco area with decking
- \* Dishwasher included
- \* Alarm System

# Gallery