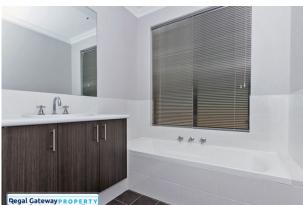

Features Include:

- \* Double remote garage
- \* 4 Double bedrooms
- \* Open plan living/ dining area
- \* Separate Theatre Room
- \* Kitchen with breakfast bar & stainless steel appliances
- \* Ensuite with large vanity & shower screen
- \* Under roof alfresco area with decking
- \* Dishwasher included
- \* Alarm System

# Gallery