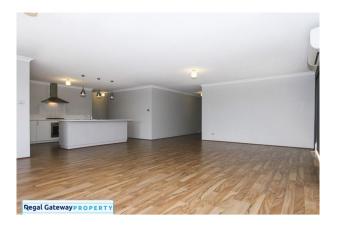

Features Include:

- \* Double remote garage
- \* 4 Double bedrooms
- \* Open plan living/ dining area
- \* Separate Theatre Room
- \* Kitchen with breakfast bar & stainless steel appliances
- \* Ensuite with large vanity & shower screen
- \* Under roof alfresco area with decking
- \* Dishwasher included
- \* Alarm System