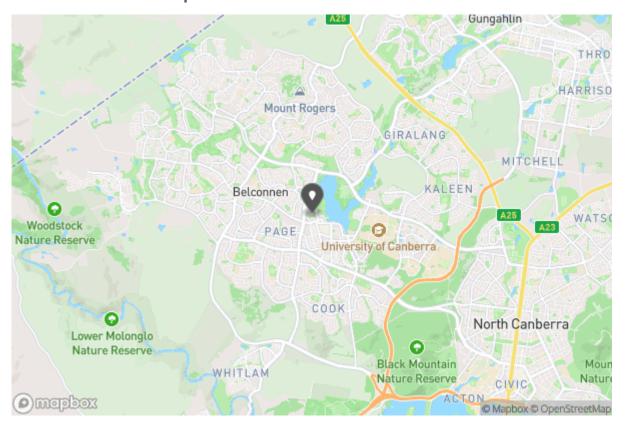

# **Location Map**

Archer Canberra 5 / 7

#### 16/1 Totterdell St Belconnen ACT 2617

- Hennessey Street bus stops a the front of the complex
- 100m to Eastern Valley Oval
- 700m to Benjamin Way Government Offices
- 900m to Westfield Belconnen
- 900m to Belconnen's Market Street fresh food markets
- 1.2km to the University of Canberra
- A 10-minute (7km) drive to Canberra City Centre