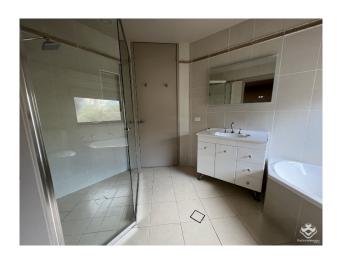

#### Property Features:

- Large kitchen â€" Perfect for cooking and entertaining
- Separate living and dining or use as two living areas.
- Split system in dining / living area
- Study nook/sitting area â€" Ideal for working from home
- All bedrooms with built-in wardrobes
- Double lock-up garage â€" Includes workshop & electric car charger
- Stunning outdoor entertaining area â€" Featuring a pergola with BBQ, water feature, and outdoor shower
- External concrete pad â€" Great for additional storage
- Starlink hardware available â€" Tenant responsible for subscription