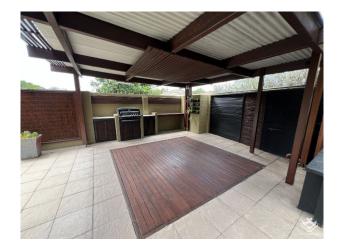

#### Property Features:

- Large kitchen â€" Perfect for cooking and entertaining
- Separate living and dining or use as two living areas.
- Split system in dining / living area
- Study nook/sitting area â€" Ideal for working from home
- All bedrooms with built-in wardrobes
- Double lock-up garage â€" Includes workshop & electric car charger
- Stunning outdoor entertaining area â€" Featuring a pergola with BBQ, water feature, and outdoor shower
- External concrete pad â€" Great for additional storage
- Starlink hardware available â€" Tenant responsible for subscription

# Gallery

Pure Property Management 3 / 8