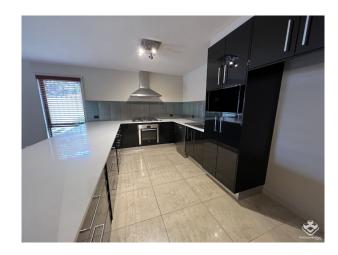

#### Property Features:

- Large kitchen â€" Perfect for cooking and entertaining
- Separate living and dining or use as two living areas.
- Split system in dining / living area
- Study nook/sitting area â€" Ideal for working from home
- All bedrooms with built-in wardrobes
- Double lock-up garage â€" Includes workshop & electric car charger
- Stunning outdoor entertaining area â€" Featuring a pergola with BBQ, water feature, and outdoor shower
- External concrete pad â€" Great for additional storage
- Starlink hardware available â€" Tenant responsible for subscription