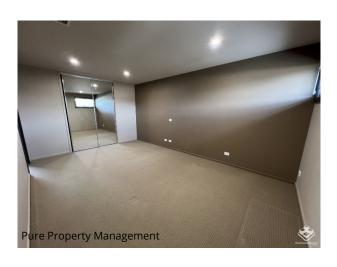

#### Property Features:

- Large kitchen â€" Perfect for cooking and entertaining
- Separate living and dining or use as two living areas.
- Split system in dining / living area
- Study nook/sitting area â€" Ideal for working from home
- All bedrooms with built-in wardrobes
- Double lock-up garage â€" Includes workshop & electric car charger
- Stunning outdoor entertaining area â€" Featuring a pergola with BBQ, water feature, and outdoor shower
- External concrete pad â€" Great for additional storage
- Starlink hardware available â€" Tenant responsible for subscription