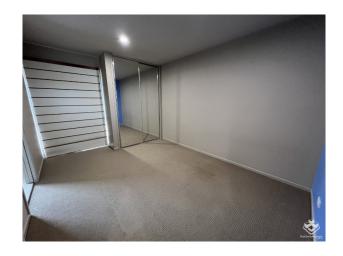

#### Property Features:

- Large kitchen â€" Perfect for cooking and entertaining
- Separate living and dining or use as two living areas.
- Split system in dining / living area
- Study nook/sitting area â€" Ideal for working from home
- All bedrooms with built-in wardrobes
- Double lock-up garage â€" Includes workshop & electric car charger
- Stunning outdoor entertaining area â€" Featuring a pergola with BBQ, water feature, and outdoor shower
- External concrete pad â€" Great for additional storage
- Starlink hardware available â€" Tenant responsible for subscription