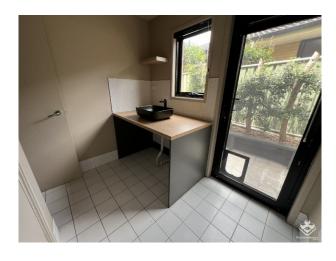

#### Property Features:

- Large kitchen â€" Perfect for cooking and entertaining
- Separate living and dining or use as two living areas.
- Split system in dining / living area
- Study nook/sitting area â€" Ideal for working from home
- All bedrooms with built-in wardrobes
- Double lock-up garage â€" Includes workshop & electric car charger
- Stunning outdoor entertaining area â€" Featuring a pergola with BBQ, water feature, and outdoor shower
- External concrete pad â€" Great for additional storage
- Starlink hardware available â€" Tenant responsible for subscription