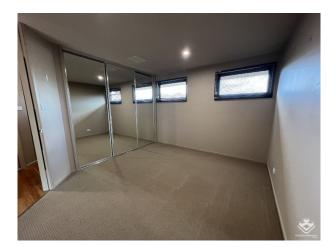

#### Property Features:

- Large kitchen â€" Perfect for cooking and entertaining
- Separate living and dining or use as two living areas.
- Split system in dining / living area
- Study nook/sitting area â€" Ideal for working from home
- All bedrooms with built-in wardrobes
- Double lock-up garage â€" Includes workshop & electric car charger
- Stunning outdoor entertaining area â€" Featuring a pergola with BBQ, water feature, and outdoor shower
- External concrete pad â€" Great for additional storage
- Starlink hardware available â€" Tenant responsible for subscription