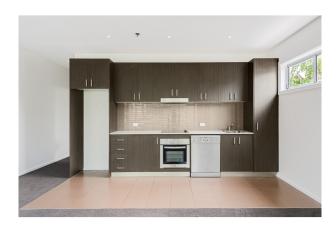

#### Features include:

- \* Light-filled, open-plan living, dining, and kitchen area
- \* Modern kitchen with ample cabinetry, stainless steel appliances, including dishwasher and electric cooking
- \* Spacious, fully tiled central bathroom with separate shower recess and laundry facilities
- \* Double bedroom with built-in robes
- \* Full-length entertainer's balcony with city views
- \* Freshly painted throughout
- \* Brand new carpets
- \* Brand new blinds
- \* Reverse-cycle heating and cooling for year-round comfort