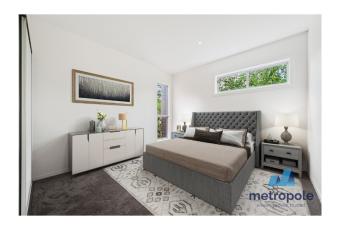

#### Features include:

- \* Light-filled, open-plan living, dining, and kitchen area
- \* Modern kitchen with ample cabinetry, stainless steel appliances, including dishwasher and electric cooking
- \* Spacious, fully tiled central bathroom with separate shower recess and laundry facilities
- \* Double bedroom with built-in robes
- \* Full-length entertainer's balcony with city views
- \* Freshly painted throughout
- \* Brand new carpets
- \* Brand new blinds
- \* Reverse-cycle heating and cooling for year-round comfort