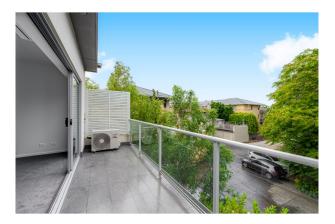

#### Features include:

- \* Light-filled, open-plan living, dining, and kitchen area
- \* Modern kitchen with ample cabinetry, stainless steel appliances, including dishwasher and electric cooking
- \* Spacious, fully tiled central bathroom with separate shower recess and laundry facilities
- \* Double bedroom with built-in robes
- \* Full-length entertainer's balcony with city views
- \* Freshly painted throughout
- \* Brand new carpets
- \* Brand new blinds
- \* Reverse-cycle heating and cooling for year-round comfort

#### 15/5 Lewisham Road WINDSOR VIC 3181

- \* Security entrance and intercom system
- \* Storage cage for added convenience
- \* One Remote-controlled secure parking space

Ideally located to everything Chapel Street has to offerâ€"shopping, cafes, restaurants, entertainment, and public transport and just a short stroll to Albert Park and its excellent recreational facilities. Looking to inspect this property?

# Gallery

Metropole Melbourne 3 / 6