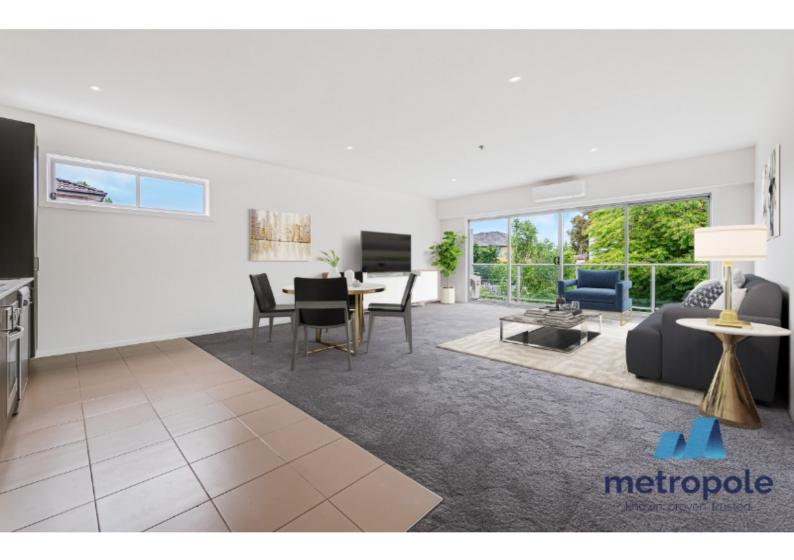

### INNER CITY ONE BEDROOM APARTMENT

This modern one-bedroom apartment is set within a meticulously transformed C.1890s building, beautifully complemented by a contemporary rear extension. Offering the perfect blend of heritage charm and modern style, it's ideal for those seeking both comfort and convenience. Just meters from public transport with direct access to the CBD, this home truly embodies the best of city living.

#### Features include:

- \* Light-filled, open-plan living, dining, and kitchen area
- \* Modern kitchen with ample cabinetry, stainless steel appliances, including dishwasher and electric cooking
- \* Spacious, fully tiled central bathroom with separate shower recess and laundry facilities
- \* Double bedroom with built-in robes
- \* Full-length entertainer's balcony with city views
- \* Freshly painted throughout
- \* Brand new carpets
- \* Brand new blinds
- \* Reverse-cycle heating and cooling for year-round comfort