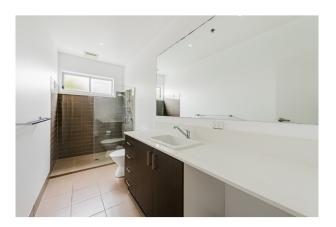

#### Features include:

- \* Light-filled, open-plan living, dining, and kitchen area
- \* Modern kitchen with ample cabinetry, stainless steel appliances, including dishwasher and electric cooking
- \* Spacious, fully tiled central bathroom with separate shower recess and laundry facilities
- \* Double bedroom with built-in robes
- \* Full-length entertainer's balcony with city views
- \* Freshly painted throughout
- \* Brand new carpets
- \* Brand new blinds
- \* Reverse-cycle heating and cooling for year-round comfort