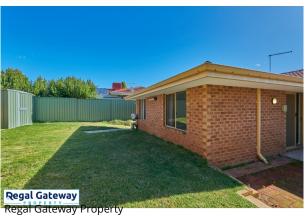

Available 06/08/2024

Features are as follows;

- Brand new carpet, and some fresh paint
- Front lounge room
- Master bedroom with built-in wardrobe
- Kitchen / meals / family room
- Two minor bedrooms, both with built-in robes
- Bathroom with shower and vanity
- Separate wc
- Laundry
- Single carport plus extra car bay alongside it
- Grassed area out the back