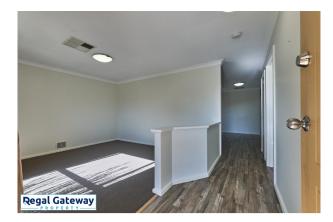

Available 06/08/2024

Features are as follows;

- Brand new carpet, and some fresh paint
- Front lounge room
- Master bedroom with built-in wardrobe
- Kitchen / meals / family room
- Two minor bedrooms, both with built-in robes
- Bathroom with shower and vanity
- Separate wc
- Laundry
- Single carport plus extra car bay alongside it
- Grassed area out the back