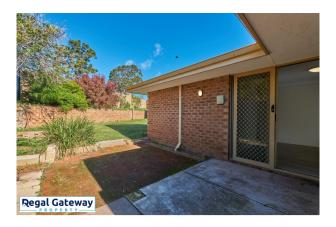

Available 06/08/2024

Features are as follows;

- Brand new carpet, and some fresh paint
- Front lounge room
- Master bedroom with built-in wardrobe
- Kitchen / meals / family room
- Two minor bedrooms, both with built-in robes
- Bathroom with shower and vanity
- Separate wc
- Laundry
- Single carport plus extra car bay alongside it
- Grassed area out the back