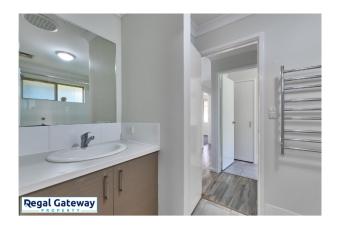

Available 06/08/2024

Features are as follows;

- Brand new carpet, and some fresh paint
- Front lounge room
- Master bedroom with built-in wardrobe
- Kitchen / meals / family room
- Two minor bedrooms, both with built-in robes
- Bathroom with shower and vanity
- Separate wc
- Laundry
- Single carport plus extra car bay alongside it
- Grassed area out the back