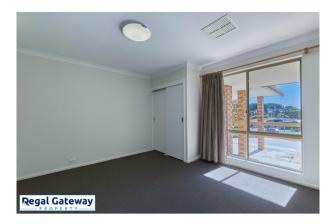

Available 06/08/2024

Features are as follows;

- Brand new carpet, and some fresh paint
- Front lounge room
- Master bedroom with built-in wardrobe
- Kitchen / meals / family room
- Two minor bedrooms, both with built-in robes
- Bathroom with shower and vanity
- Separate wc
- Laundry
- Single carport plus extra car bay alongside it
- Grassed area out the back