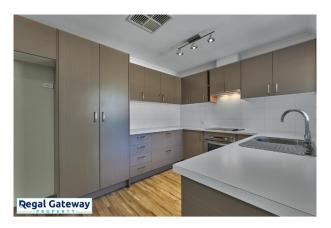

Available 06/08/2024

Features are as follows;

- Brand new carpet, and some fresh paint
- Front lounge room
- Master bedroom with built-in wardrobe
- Kitchen / meals / family room
- Two minor bedrooms, both with built-in robes
- Bathroom with shower and vanity
- Separate wc
- Laundry
- Single carport plus extra car bay alongside it
- Grassed area out the back