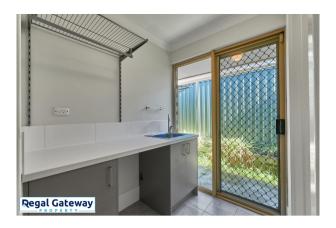

Available 06/08/2024

Features are as follows;

- Brand new carpet, and some fresh paint
- Front lounge room
- Master bedroom with built-in wardrobe
- Kitchen / meals / family room
- Two minor bedrooms, both with built-in robes
- Bathroom with shower and vanity
- Separate wc
- Laundry
- Single carport plus extra car bay alongside it
- Grassed area out the back