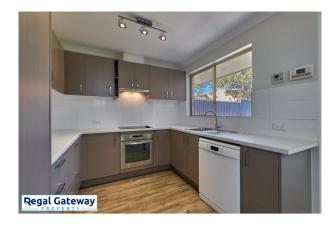

Available 06/08/2024

Features are as follows;

- Brand new carpet, and some fresh paint
- Front lounge room
- Master bedroom with built-in wardrobe
- Kitchen / meals / family room
- Two minor bedrooms, both with built-in robes
- Bathroom with shower and vanity
- Separate wc
- Laundry
- Single carport plus extra car bay alongside it
- Grassed area out the back

#### 14A Meadow Close KARDINYA WA 6163

- 3kw Solar power to assist with your power bills
- Sorry No Pets

This is our preferred application platform (You may be asked to resubmit your application if this platform is not used) https://2apply.com.au/login/Mobile