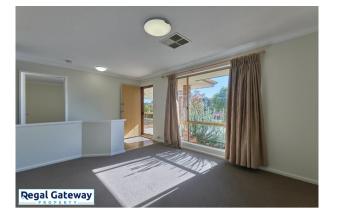

Available 06/08/2024

Features are as follows;

- Brand new carpet, and some fresh paint
- Front lounge room
- Master bedroom with built-in wardrobe
- Kitchen / meals / family room
- Two minor bedrooms, both with built-in robes
- Bathroom with shower and vanity
- Separate wc
- Laundry
- Single carport plus extra car bay alongside it
- Grassed area out the back