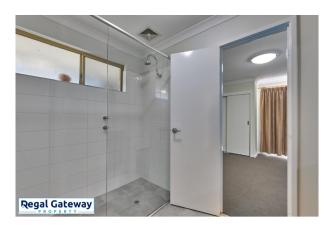

Available 06/08/2024

Features are as follows;

- Brand new carpet, and some fresh paint
- Front lounge room
- Master bedroom with built-in wardrobe
- Kitchen / meals / family room
- Two minor bedrooms, both with built-in robes
- Bathroom with shower and vanity
- Separate wc
- Laundry
- Single carport plus extra car bay alongside it
- Grassed area out the back