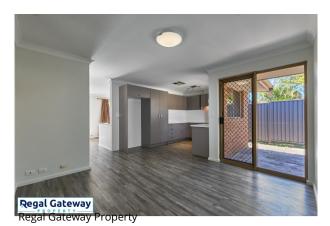

Available 06/08/2024

Features are as follows;

- Brand new carpet, and some fresh paint
- Front lounge room
- Master bedroom with built-in wardrobe
- Kitchen / meals / family room
- Two minor bedrooms, both with built-in robes
- Bathroom with shower and vanity
- Separate wc
- Laundry
- Single carport plus extra car bay alongside it
- Grassed area out the back