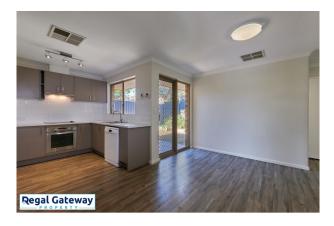

Available 06/08/2024

Features are as follows;

- Brand new carpet, and some fresh paint
- Front lounge room
- Master bedroom with built-in wardrobe
- Kitchen / meals / family room
- Two minor bedrooms, both with built-in robes
- Bathroom with shower and vanity
- Separate wc
- Laundry
- Single carport plus extra car bay alongside it
- Grassed area out the back