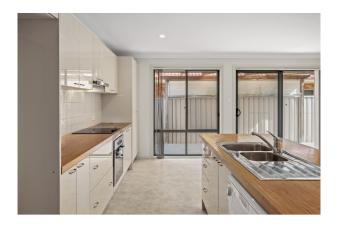

#### Features of the property include:

- 5 good-sized bedrooms with built-in robes.
- Serviced by two separate fully equipped bathrooms.
- Master bedroom with walk in robe and ensuite.
- Quality kitchen with modern appliances, breakfast bar and ample storage.
- Choice of formal and informal living areas.
- Flexible floor plan ideal for those seeking space, self-contained accommodation for extended family members, teenage retreat or additional work from home office space with separate access.
- Second open-plan living area that leads out to a north-facing backyard. Empire Property Co

# Gallery

Empire Property Co 3 / 8

Empire Property Co 4 / 8