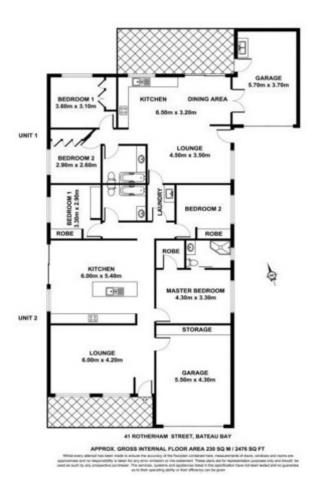

ed family members, teenage retreat or additional work from home office space with separate access.
- Second open-plan living area that leads out to a north-facing backyard. Empire Property Co

#### 141 Rotherham Street BATEAU BAY NSW 2261

- Air conditioning for climate control.
- Internal laundry.
- Separate single lock up garage with internal access from the garage for convenience plus carport
- Low-maintenance courtyard for outdoor space.

Seamlessly blending comfort and convenience, all essential amenities are within easy reach, enriching your daily life register your interest today, contact our team on 02 4365 2022.

Empire Property Co 2 / 8

# Gallery













Empire Property Co 3 / 8









Empire Property Co 4 / 8

# Location Map



Empire Property Co 5 / 8

### Floor Plans



Empire Property Co 6 / 8



#### Tennille Mugridge

tennille@empirepropertyco.com.au

(02) 4365 2022 Shop 17, 172-176 The Entrance Road ERINA NSW 2250

#### Why Book with Empire Property Co

With our agency, you can book Property Inspections 24/7 on your computer, tablet or smartphone. When you do, you will receive an immediate response confirming your booking via email and SMS. Should the property be leased, the inspection time changed or cancelled for any reason, you will be informed the second it happens keeping you up to date.

You can also change or cancel your booking at any time if you no longer wish to attend or the times are no longer suitable. As part of your booking, we will send you reminders of the inspection as well as directions to the property to make the process of inspe