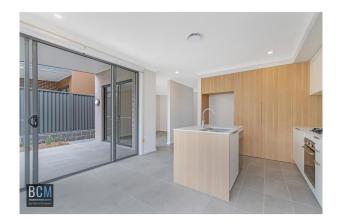

This four-bedroom family home comprises built in wardrobes, the fourth bedroom located downstairs with French doors opening onto a small porch. The main bedroom has the luxury of an ensuite, walk in wardrobe and sun-filled balcony. Selection of living areas including tiled formal lounge room, tiled open plan meals & family room as well as an additional living room upstairs. Modern kitchen with stainless steel appliances including a gas cook top, electric oven and dishwasher. Contemporary main bathroom with a bathtub and another toilet and shower downstairs for your convenience.

Other features of this home include ducted air conditioning with two zones and plenty of storage throughout. Fully fenced yard with an alfresco area. Double automatic garage with internal access.

BCM Property 1/6