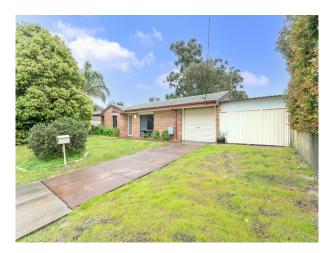

## 14 Dwyer Crescent Gosnells WA 6110

Located in a great area of Gosnells, this home will surely impress. Located opposite a park, you can let the kids play while you take in the serenity. Features in the home include:

- # 3 Bedrooms
- # 1 Bathrooms
- # Large open area with built in cabinetry
- # Ceiling fans located in the main room and all bedrooms
- # External shutters to the front of the house
- # Reverse cycle unit in the main area with ducted evaporative throughout
- # Reticulated gardens