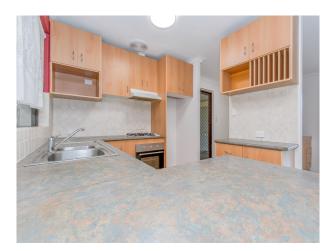

Located in a great area of Gosnells, this home will surely impress. Located opposite a park, you can let the kids play while you take in the serenity. Features in the home include:

- # 3 Bedrooms
- # 1 Bathrooms
- # Large open area with built in cabinetry
- # Ceiling fans located in the main room and all bedrooms
- # External shutters to the front of the house
- # Reverse cycle unit in the main area with ducted evaporative throughout
- # Reticulated gardens