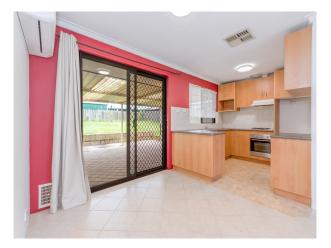

Located in a great area of Gosnells, this home will surely impress. Located opposite a park, you can let the kids play while you take in the serenity. Features in the home include:

- # 3 Bedrooms
- # 1 Bathrooms
- # Large open area with built in cabinetry
- # Ceiling fans located in the main room and all bedrooms
- # External shutters to the front of the house
- # Reverse cycle unit in the main area with ducted evaporative throughout
- # Reticulated gardens

# Gallery

14 Dwyer Crescent Gosnells WA 6110