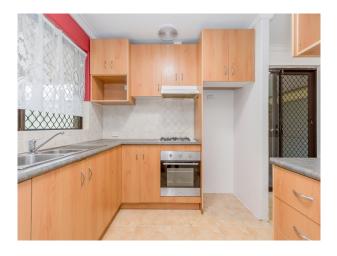

Located in a great area of Gosnells, this home will surely impress. Located opposite a park, you can let the kids play while you take in the serenity. Features in the home include:

- # 3 Bedrooms
- # 1 Bathrooms
- # Large open area with built in cabinetry
- # Ceiling fans located in the main room and all bedrooms
- # External shutters to the front of the house
- # Reverse cycle unit in the main area with ducted evaporative throughout
- # Reticulated gardens

# Gallery

14 Dwyer Crescent Gosnells WA 6110