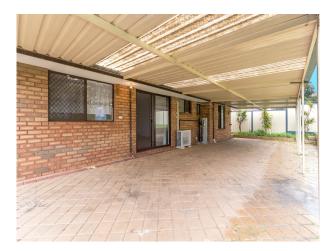

## 14 Dwyer Crescent Gosnells WA 6110

Located in a great area of Gosnells, this home will surely impress. Located opposite a park, you can let the kids play while you take in the serenity. Features in the home include:

- # 3 Bedrooms
- # 1 Bathrooms
- # Large open area with built in cabinetry
- # Ceiling fans located in the main room and all bedrooms
- # External shutters to the front of the house
- # Reverse cycle unit in the main area with ducted evaporative throughout
- # Reticulated gardens