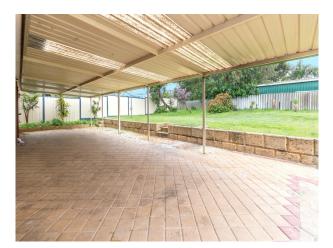

Located in a great area of Gosnells, this home will surely impress. Located opposite a park, you can let the kids play while you take in the serenity. Features in the home include:

- # 3 Bedrooms
- # 1 Bathrooms
- # Large open area with built in cabinetry
- # Ceiling fans located in the main room and all bedrooms
- # External shutters to the front of the house
- # Reverse cycle unit in the main area with ducted evaporative throughout
- # Reticulated gardens

# Gallery

14 Dwyer Crescent Gosnells WA 6110