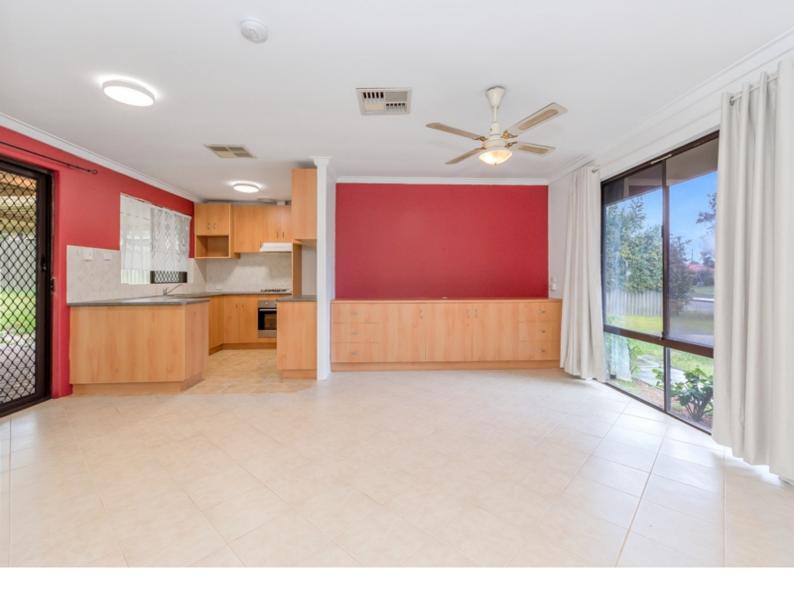

Located in a great area of Gosnells, this home will surely impress. Located opposite a park, you can let the kids play while you take in the serenity. Features in the home include:

- # 3 Bedrooms
- # 1 Bathrooms
- # Large open area with built in cabinetry
- # Ceiling fans located in the main room and all bedrooms
- # External shutters to the front of the house
- # Reverse cycle unit in the main area with ducted evaporative throughout
- # Reticulated gardens

# Gallery

14 Dwyer Crescent Gosnells WA 6110