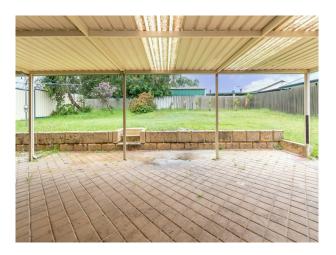

Located in a great area of Gosnells, this home will surely impress. Located opposite a park, you can let the kids play while you take in the serenity. Features in the home include:

- # 3 Bedrooms
- # 1 Bathrooms
- # Large open area with built in cabinetry
- # Ceiling fans located in the main room and all bedrooms
- # External shutters to the front of the house
- # Reverse cycle unit in the main area with ducted evaporative throughout
- # Reticulated gardens

# Gallery

14 Dwyer Crescent Gosnells WA 6110