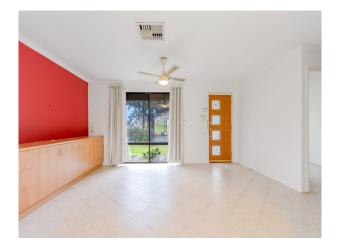

Located in a great area of Gosnells, this home will surely impress. Located opposite a park, you can let the kids play while you take in the serenity. Features in the home include:

- # 3 Bedrooms
- # 1 Bathrooms
- # Large open area with built in cabinetry
- # Ceiling fans located in the main room and all bedrooms
- # External shutters to the front of the house
- # Reverse cycle unit in the main area with ducted evaporative throughout
- # Reticulated gardens