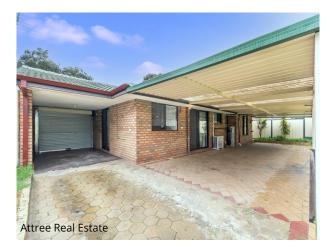

## 14 Dwyer Crescent Gosnells WA 6110

Located in a great area of Gosnells, this home will surely impress. Located opposite a park, you can let the kids play while you take in the serenity. Features in the home include:

- # 3 Bedrooms
- # 1 Bathrooms
- # Large open area with built in cabinetry
- # Ceiling fans located in the main room and all bedrooms
- # External shutters to the front of the house
- # Reverse cycle unit in the main area with ducted evaporative throughout
- # Reticulated gardens