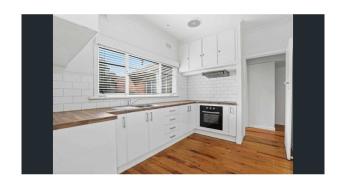

### 3 BEDROOM BRICK VENEER HOME IN TOP SPOT

Situated in one of Glenroy's most sought after pockets, close to public transport, the Glenroy CBD, local schools and all major roads stands this recently lovely brick veneer home. Comprising of 3 good sized bedrooms BIR's in 2 bedrooms, large lounge room with adjoining dining area, well - appointed kitchen, central bathroom and separate laundry. Features include polished floorboards throughout, stainless steel cooking appliances, split system heating/cooling, central bathroom, long side drive which provides access to the rear of the property. If one was after a comfortable and inviting home then this property is sure to cater for your needs. Inspections recommended!
"PHOTO ID REQUIRED AT ALL INSPECTIONS"