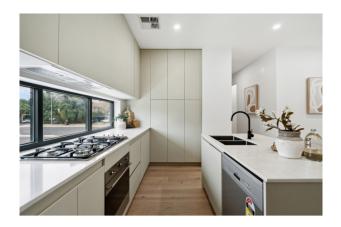

The high-tech kitchen is complete with SMEG appliances including dishwasher, gas cooktop and double basin. The laundry room is spacious and includes built in overhead cupboards.

LOWER LEVEL OF THE HOME. MAIN BEDROOM SUITE TO IMPRESS!