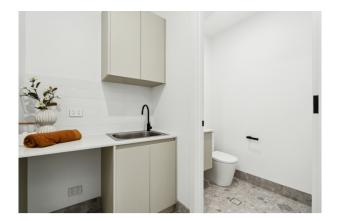

The high-tech kitchen is complete with SMEG appliances including dishwasher, gas cooktop and double basin. The laundry room is spacious and includes built in overhead cupboards.

LOWER LEVEL OF THE HOME. MAIN BEDROOM SUITE TO IMPRESS!