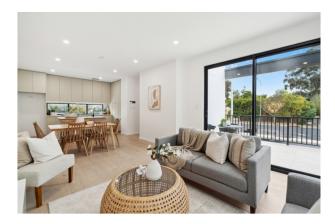

MIDDLE LEVEL HUB OF THE HOME EVERYDAY LIVING & ENTERTAINING.

A fantastic living space of which is generous in size.

Whether it's relaxing at home or enjoying the company of friends this inviting space works so well. Open up the extensive glass sliding doors and kitchen servery for a seamless flow from the inside to the large outdoor terrace balcony.

The high-tech kitchen is complete with SMEG appliances including dishwasher, gas cooktop and double basin. The laundry room is spacious and includes built in overhead cupboards.

LOWER LEVEL OF THE HOME. MAIN BEDROOM SUITE TO IMPRESS!