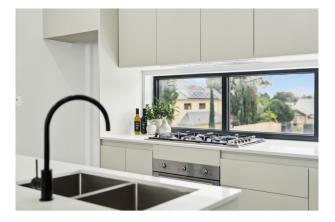

The high-tech kitchen is complete with SMEG appliances including dishwasher, gas cooktop and double basin. The laundry room is spacious and includes built in overhead cupboards.

LOWER LEVEL OF THE HOME. MAIN BEDROOM SUITE TO IMPRESS!