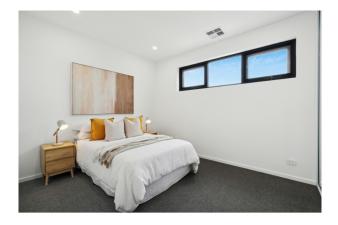

The high-tech kitchen is complete with SMEG appliances including dishwasher, gas cooktop and double basin. The laundry room is spacious and includes built in overhead cupboards.

LOWER LEVEL OF THE HOME. MAIN BEDROOM SUITE TO IMPRESS!

Extremely generous in size.

Huge designer look built in cupboards

Gorgeous ensuite bathroom with designer fixtures.

Open up the double-glazed glass sliding doors and let the fresh air in, this bedroom opens out to the outdoor terrace.