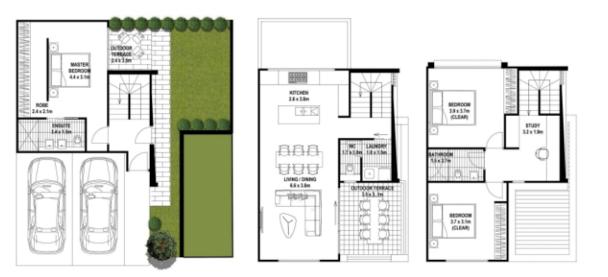

### RESIDENCE EIGHTEEN

501 FULLARTON ROAD | HIGHGATE

AREAS SITE AREA 122.21

GROUND FLOOR 40.35 FIRST FLOOR 53.55 SECOND FLOOR 53.55 CARPORT 35.50 BALCONY 12.40

TOTAL 195.75