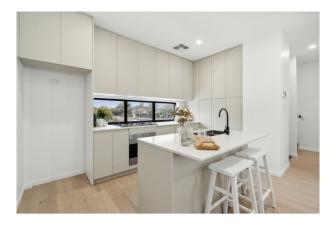

The high-tech kitchen is complete with SMEG appliances including dishwasher, gas cooktop and double basin. The laundry room is spacious and includes built in overhead cupboards.

LOWER LEVEL OF THE HOME. MAIN BEDROOM SUITE TO IMPRESS!