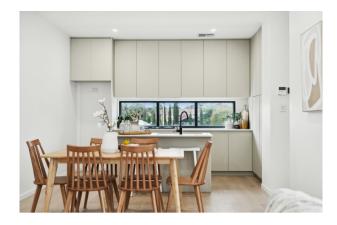

MIDDLE LEVEL HUB OF THE HOME EVERYDAY LIVING & ENTERTAINING.

A fantastic living space of which is generous in size.

Whether it's relaxing at home or enjoying the company of friends this inviting space works so well. Open up the extensive glass sliding doors and kitchen servery for a seamless flow from the inside to the large outdoor terrace balcony.

The high-tech kitchen is complete with SMEG appliances including dishwasher, gas cooktop and double basin. The laundry room is spacious and includes built in overhead cupboards.

LOWER LEVEL OF THE HOME. MAIN BEDROOM SUITE TO IMPRESS!