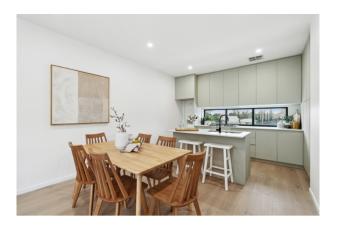

MIDDLE LEVEL HUB OF THE HOME EVERYDAY LIVING & ENTERTAINING.

A fantastic living space of which is generous in size.

Whether it's relaxing at home or enjoying the company of friends this inviting space works so well. Open up the extensive glass sliding doors and kitchen servery for a seamless flow from the inside to the large outdoor terrace balcony.

The high-tech kitchen is complete with SMEG appliances including dishwasher, gas cooktop and double basin. The laundry room is spacious and includes built in overhead cupboards.

LOWER LEVEL OF THE HOME. MAIN BEDROOM SUITE TO IMPRESS!