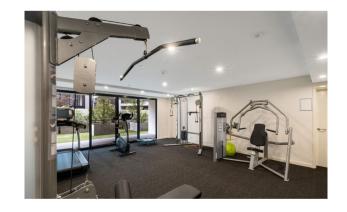

#### 14/109 Canberra Avenue Griffith ACT 2603

- Two spacious bedrooms with built-ins
- Two bathrooms
- Entrance hall with built-in shoe storage
- Secure access with intercom
- Air-conditioned open-plan living with great natural light
- Big full-length balcony, perfect for summer afternoons
- Very well-appointed kitchen with stone tops and Euro appliances
- Master bathroom and separate powder room
- Single secure car accommodation with storage
- Gym and common BBQ area in the complex

# Gallery

Archer Canberra 3 / 8

4/8

Archer Canberra 5 / 8