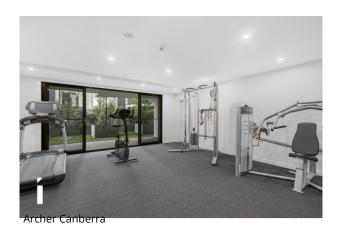

#### 14/109 Canberra Avenue Griffith ACT 2603

- Two spacious bedrooms with built-ins
- Two bathrooms
- Entrance hall with built-in shoe storage
- Secure access with intercom
- Air-conditioned open-plan living with great natural light
- Big full-length balcony, perfect for summer afternoons
- Very well-appointed kitchen with stone tops and Euro appliances
- Master bathroom and separate powder room
- Single secure car accommodation with storage
- Gym and common BBQ area in the complex

# Gallery

Archer Canberra 3 / 8

4/8

Archer Canberra 5 / 8