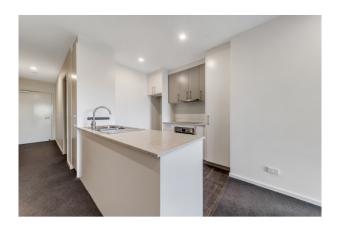

#### 14/109 Canberra Avenue Griffith ACT 2603

- Two spacious bedrooms with built-ins
- Two bathrooms
- Entrance hall with built-in shoe storage
- Secure access with intercom
- Air-conditioned open-plan living with great natural light
- Big full-length balcony, perfect for summer afternoons
- Very well-appointed kitchen with stone tops and Euro appliances
- Master bathroom and separate powder room
- Single secure car accommodation with storage
- Gym and common BBQ area in the complex

# Gallery

Archer Canberra 3 / 8

4/8

Archer Canberra 5 / 8