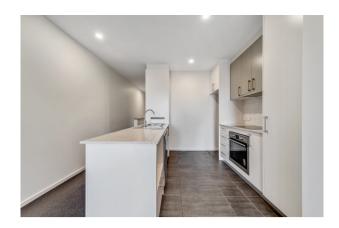

#### 14/109 Canberra Avenue Griffith ACT 2603

- Two spacious bedrooms with built-ins
- Two bathrooms
- Entrance hall with built-in shoe storage
- Secure access with intercom
- Air-conditioned open-plan living with great natural light
- Big full-length balcony, perfect for summer afternoons
- Very well-appointed kitchen with stone tops and Euro appliances
- Master bathroom and separate powder room
- Single secure car accommodation with storage
- Gym and common BBQ area in the complex

# Gallery

Archer Canberra 3 / 8

4/8

Archer Canberra 5 / 8