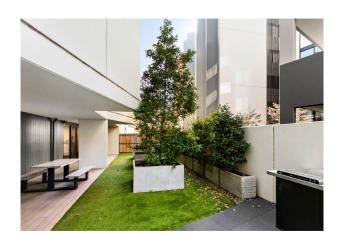

#### 14/109 Canberra Avenue Griffith ACT 2603

- Two spacious bedrooms with built-ins
- Two bathrooms
- Entrance hall with built-in shoe storage
- Secure access with intercom
- Air-conditioned open-plan living with great natural light
- Big full-length balcony, perfect for summer afternoons
- Very well-appointed kitchen with stone tops and Euro appliances
- Master bathroom and separate powder room
- Single secure car accommodation with storage
- Gym and common BBQ area in the complex

# Gallery

Archer Canberra 3 / 8

4/8

Archer Canberra 5 / 8