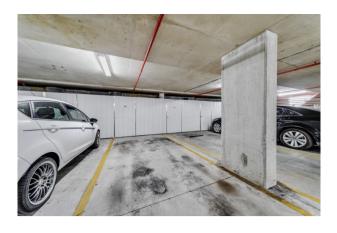

#### 14/109 Canberra Avenue Griffith ACT 2603

- Two spacious bedrooms with built-ins
- Two bathrooms
- Entrance hall with built-in shoe storage
- Secure access with intercom
- Air-conditioned open-plan living with great natural light
- Big full-length balcony, perfect for summer afternoons
- Very well-appointed kitchen with stone tops and Euro appliances
- Master bathroom and separate powder room
- Single secure car accommodation with storage
- Gym and common BBQ area in the complex