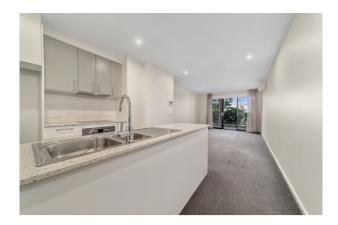

#### 14/109 Canberra Avenue Griffith ACT 2603

- Two spacious bedrooms with built-ins
- Two bathrooms
- Entrance hall with built-in shoe storage
- Secure access with intercom
- Air-conditioned open-plan living with great natural light
- Big full-length balcony, perfect for summer afternoons
- Very well-appointed kitchen with stone tops and Euro appliances
- Master bathroom and separate powder room
- Single secure car accommodation with storage
- Gym and common BBQ area in the complex

# Gallery

Archer Canberra 3 / 8

4/8

Archer Canberra 5 / 8