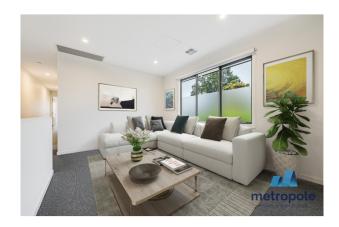

#### 13B Barnet Street HIGHETT VIC 3190

plus abundant storage options

- \* Spacious living and dining area complete with built-in gas fireplace
- \* Guest powder room for convenience
- \* Laundry with abundant storage and access to side of home