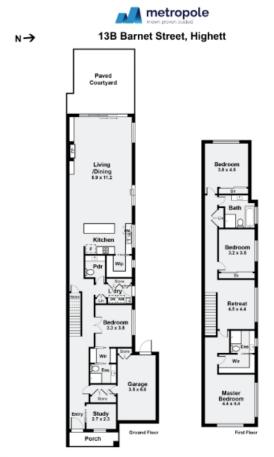

### Ground Floor

- \* Dedicated study, flooded with natural light thanks to it's street facing outlook
- \* Ground floor guest suite complete with walk-through robe and full ensuite
- \* Impressive open plan living, dining and kitchen area which seamlessly connects with out outdoor paved courtyard and entertaining space
- \* Kitchen includes SMEG appliances, stone benchtops and splashbacks, butlers pantry, large island and breakfast bench

#### 13B Barnet Street HIGHETT VIC 3190

plus abundant storage options

- \* Spacious living and dining area complete with built-in gas fireplace
- \* Guest powder room for convenience
- \* Laundry with abundant storage and access to side of home

### First Floor

- \* Family retreat area
- \* Large master suite with abundant natural light, walk-in robe and ensuite
- \* Two additional well sized bedrooms each with built-in robes
- \* Family bathroom complete with separate bathtub, shower cubicle, vanity, toilet, heated towel rails and dual shower heads

## Floor Plans

Whilst overy afterget has been made to ensure the occurracy of this floorgists is beginn, measurements of doors, windows, notes and any other items are approximates only.

The producer or agent cannot be half respeciable for any ormers, emissions or misotatements. This pion is for illustrating purposes only and should be used as such.