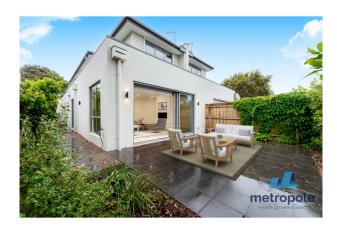

## STUNNING SPACIOUS AND ELEGANT

This stunning four bedroom home offers an impressive amount of space with 32 squares spread across two levels. Superbly built and finished with elegant touches, thoughtful inclusions and a floorplan that flows seamlessly. No detail has been left to chance in this home.

### Ground Floor

- \* Dedicated study, flooded with natural light thanks to it's street facing outlook
- \* Ground floor guest suite complete with walk-through robe and full ensuite
- \* Impressive open plan living, dining and kitchen area which seamlessly connects with out outdoor paved courtyard and entertaining space
- \* Kitchen includes SMEG appliances, stone benchtops and splashbacks, butlers pantry, large island and breakfast bench