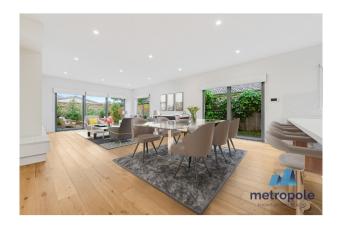

### Ground Floor

- \* Dedicated study, flooded with natural light thanks to it's street facing outlook
- \* Ground floor guest suite complete with walk-through robe and full ensuite
- \* Impressive open plan living, dining and kitchen area which seamlessly connects with out outdoor paved courtyard and entertaining space
- \* Kitchen includes SMEG appliances, stone benchtops and splashbacks, butlers pantry, large island and breakfast bench