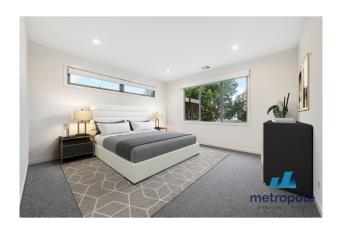

### First Floor

- \* Family retreat area
- \* Large master suite with abundant natural light, walk-in robe and ensuite
- \* Two additional well sized bedrooms each with built-in robes
- \* Family bathroom complete with separate bathtub, shower cubicle, vanity, toilet, heated towel rails and dual shower heads