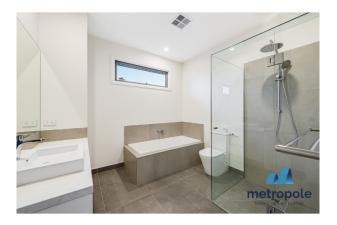

### First Floor

- \* Family retreat area
- \* Large master suite with abundant natural light, walk-in robe and ensuite
- \* Two additional well sized bedrooms each with built-in robes
- \* Family bathroom complete with separate bathtub, shower cubicle, vanity, toilet, heated towel rails and dual shower heads