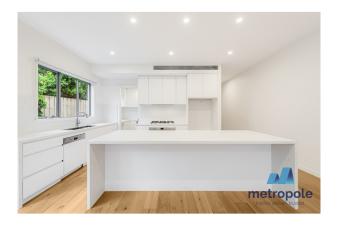

### Ground Floor

- \* Dedicated study, flooded with natural light thanks to it's street facing outlook
- \* Ground floor guest suite complete with walk-through robe and full ensuite
- \* Impressive open plan living, dining and kitchen area which seamlessly connects with out outdoor paved courtyard and entertaining space
- \* Kitchen includes SMEG appliances, stone benchtops and splashbacks, butlers pantry, large island and breakfast bench