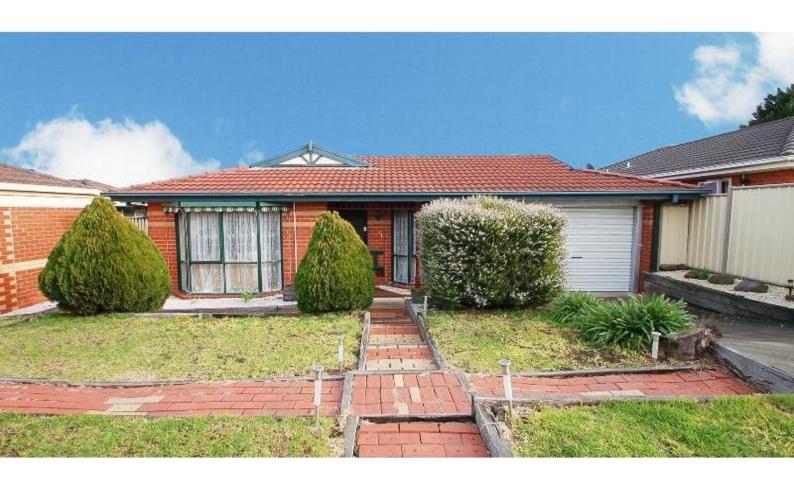

## 13 Simpson Court Meadow Heights VIC 3048

\$550 pw
Date available: Now
Book Inspection

Sitting pretty in a quiet court location this brick home with a federation style faÃSade will delight by the style and comfort offered for your family. Neat and cleanly presented offering open-plan living, kitchen with meals, three bedrooms, two bathrooms, separate laundry, remote entry garage with roller door access to rear yard, huge covered outdoor area perfect for year around entertaining, and a great sized backyard for the kids.

Some of the many features include: Sun blinds, built-in robes & loads of storage, alarm, camera and security doors, garden shed, gas ducted heating and split system heating/cooling and dishwasher.

Barry Plant Glenroy 1 / 6