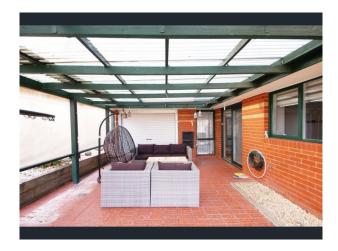

Sitting pretty in a quiet court location this brick home with a federation style faÃSade will delight by the style and comfort offered for your family. Neat and cleanly presented offering open-plan living, kitchen with meals, three bedrooms, two bathrooms, separate laundry, remote entry garage with roller door access to rear yard, huge covered outdoor area perfect for year around entertaining, and a great sized backyard for the kids.

Some of the many features include: Sun blinds, built-in robes & loads of storage, alarm, camera and security doors, garden shed, gas ducted heating and split system heating/cooling and dishwasher.

Barry Plant Glenroy 1 / 6

# Gallery

Barry Plant Glenroy 2 / 6

Barry Plant Glenroy 3 / 6